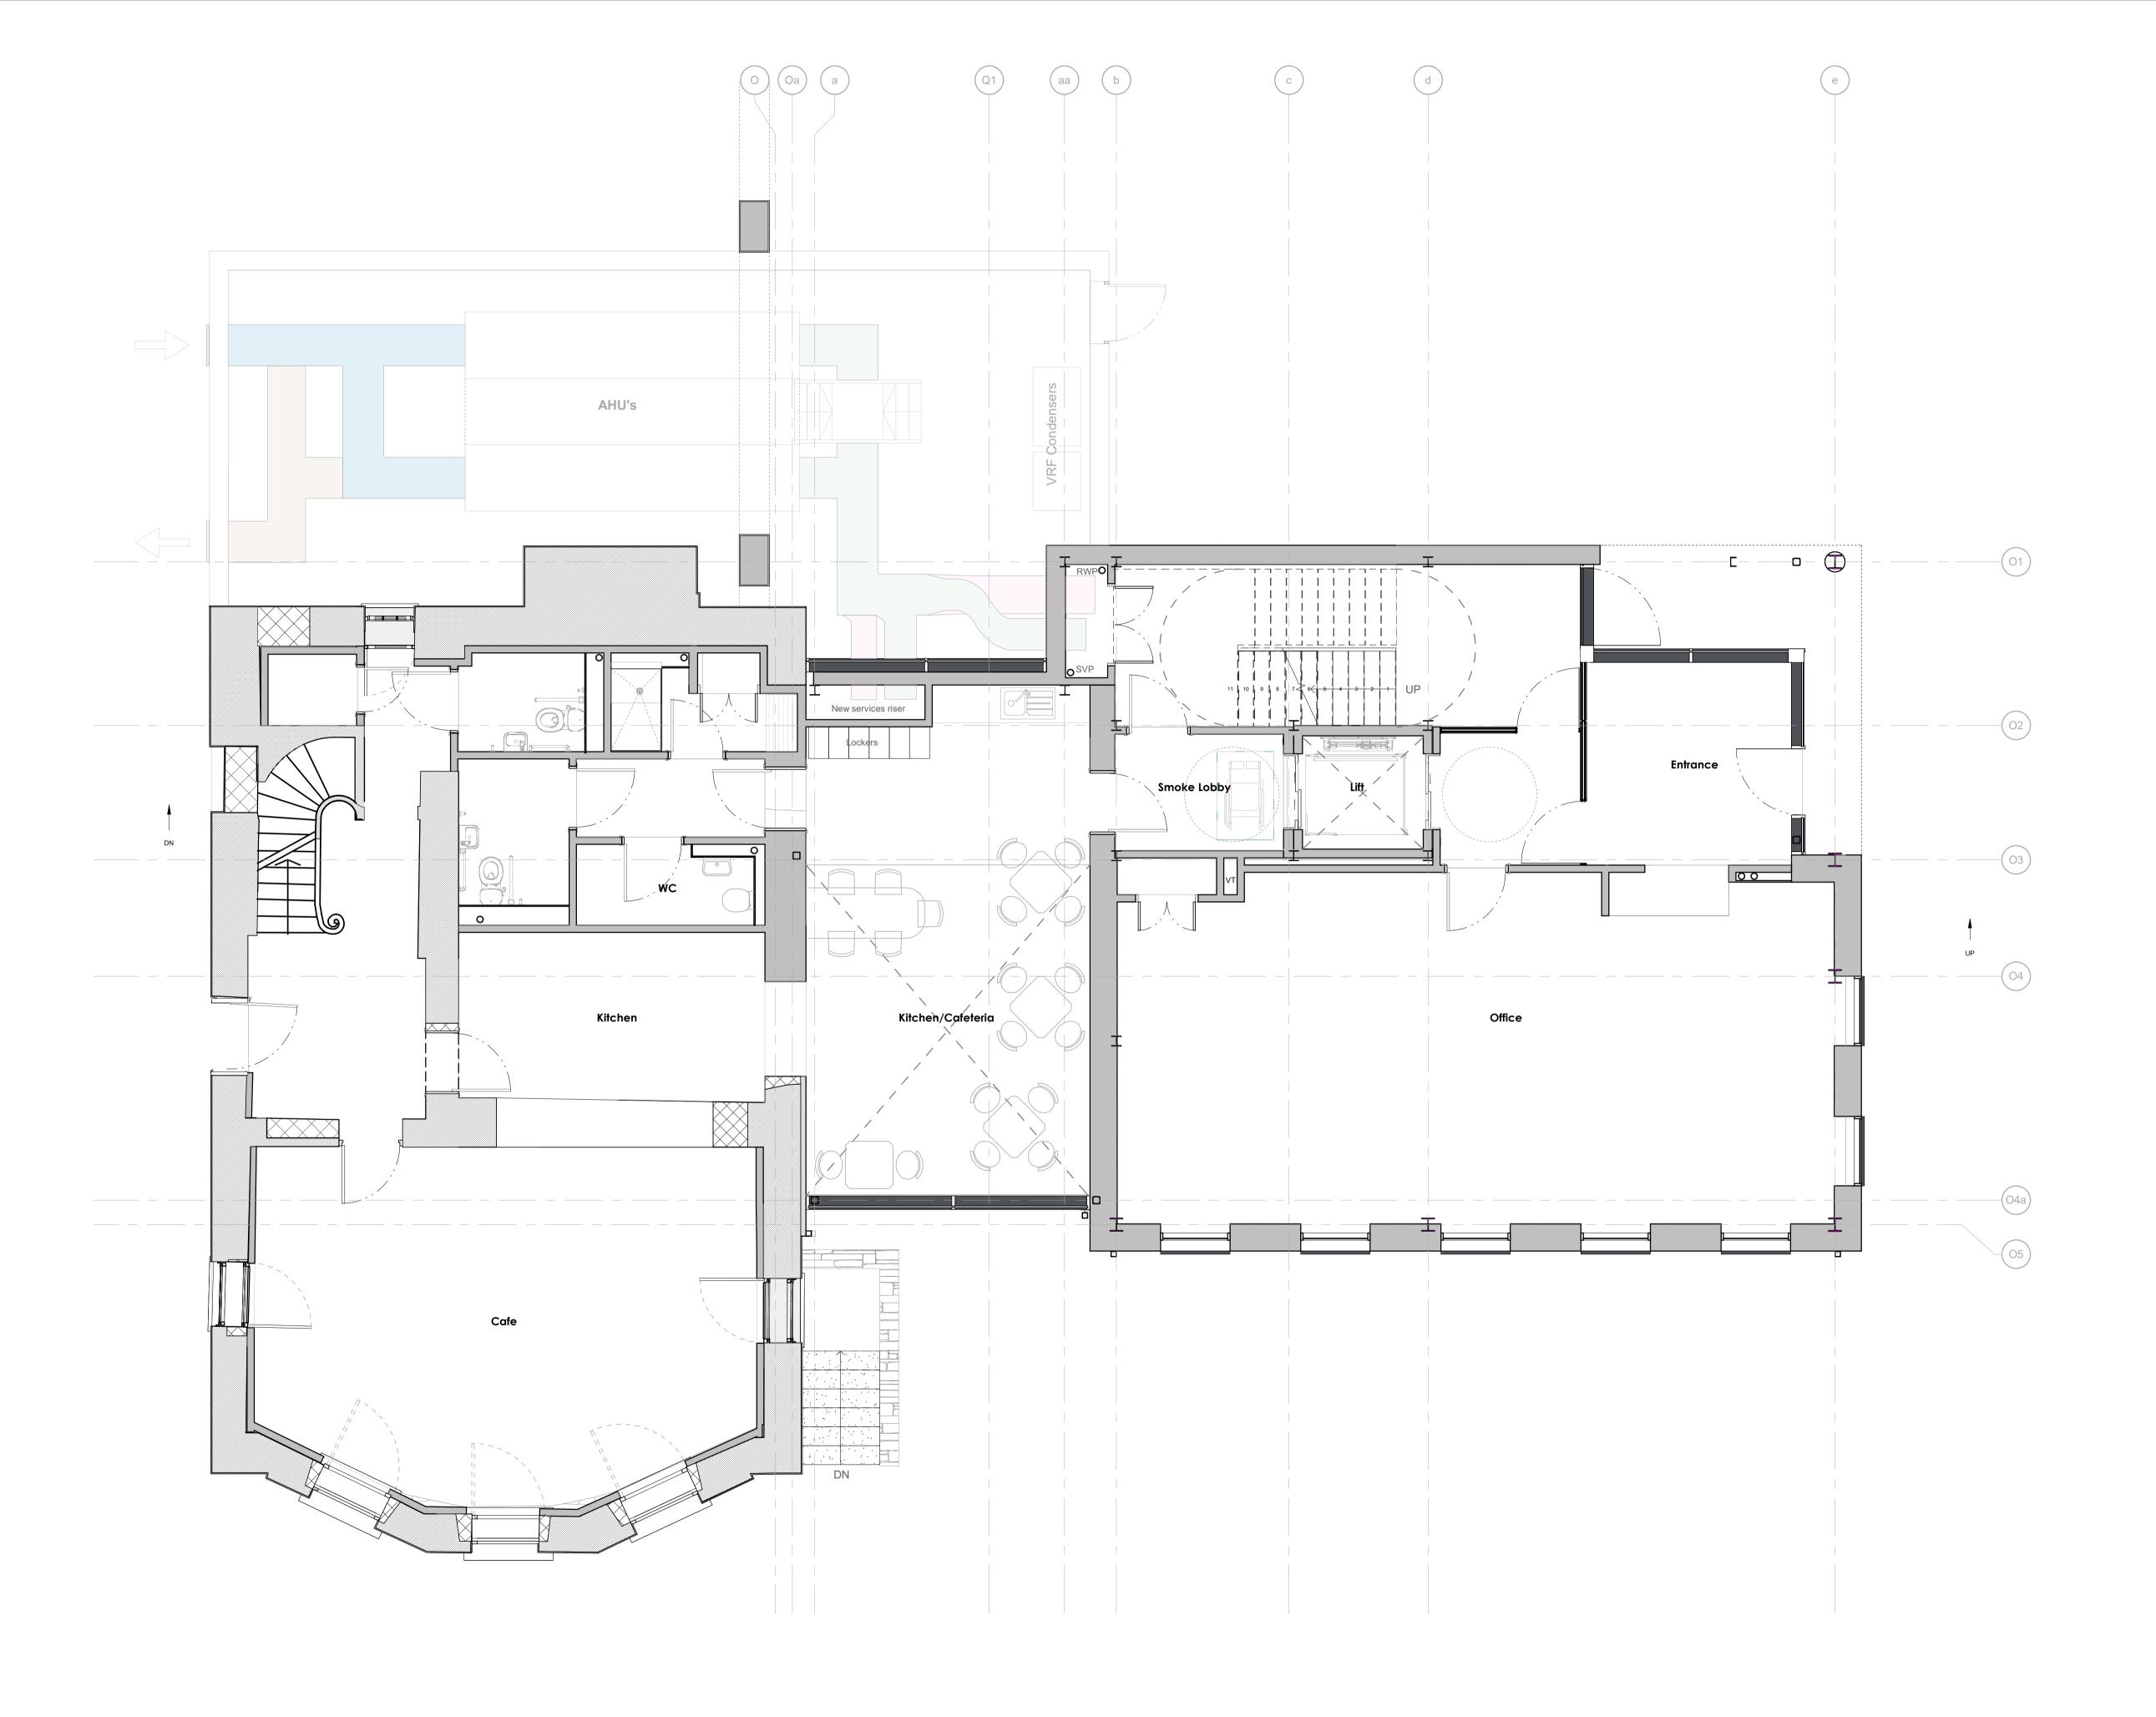

**WWHA** 

Cardigan Memorial Hospital EMPLOYERS REQUIREMENTS

Proposed GA Offices **Ground Floor Plan** 

| Drawing I   | Drawing No               |       |        | Scale @ A |      |  |  |
|-------------|--------------------------|-------|--------|-----------|------|--|--|
| 20041-      | GFA- O- 00- DR- A- 11501 |       |        | 1         | 1:50 |  |  |
| Suitability | Revision                 | Drawn | Checke | ed        | Date |  |  |
| D2          | 05                       | SL    | RD     | 20/0      | 7/22 |  |  |