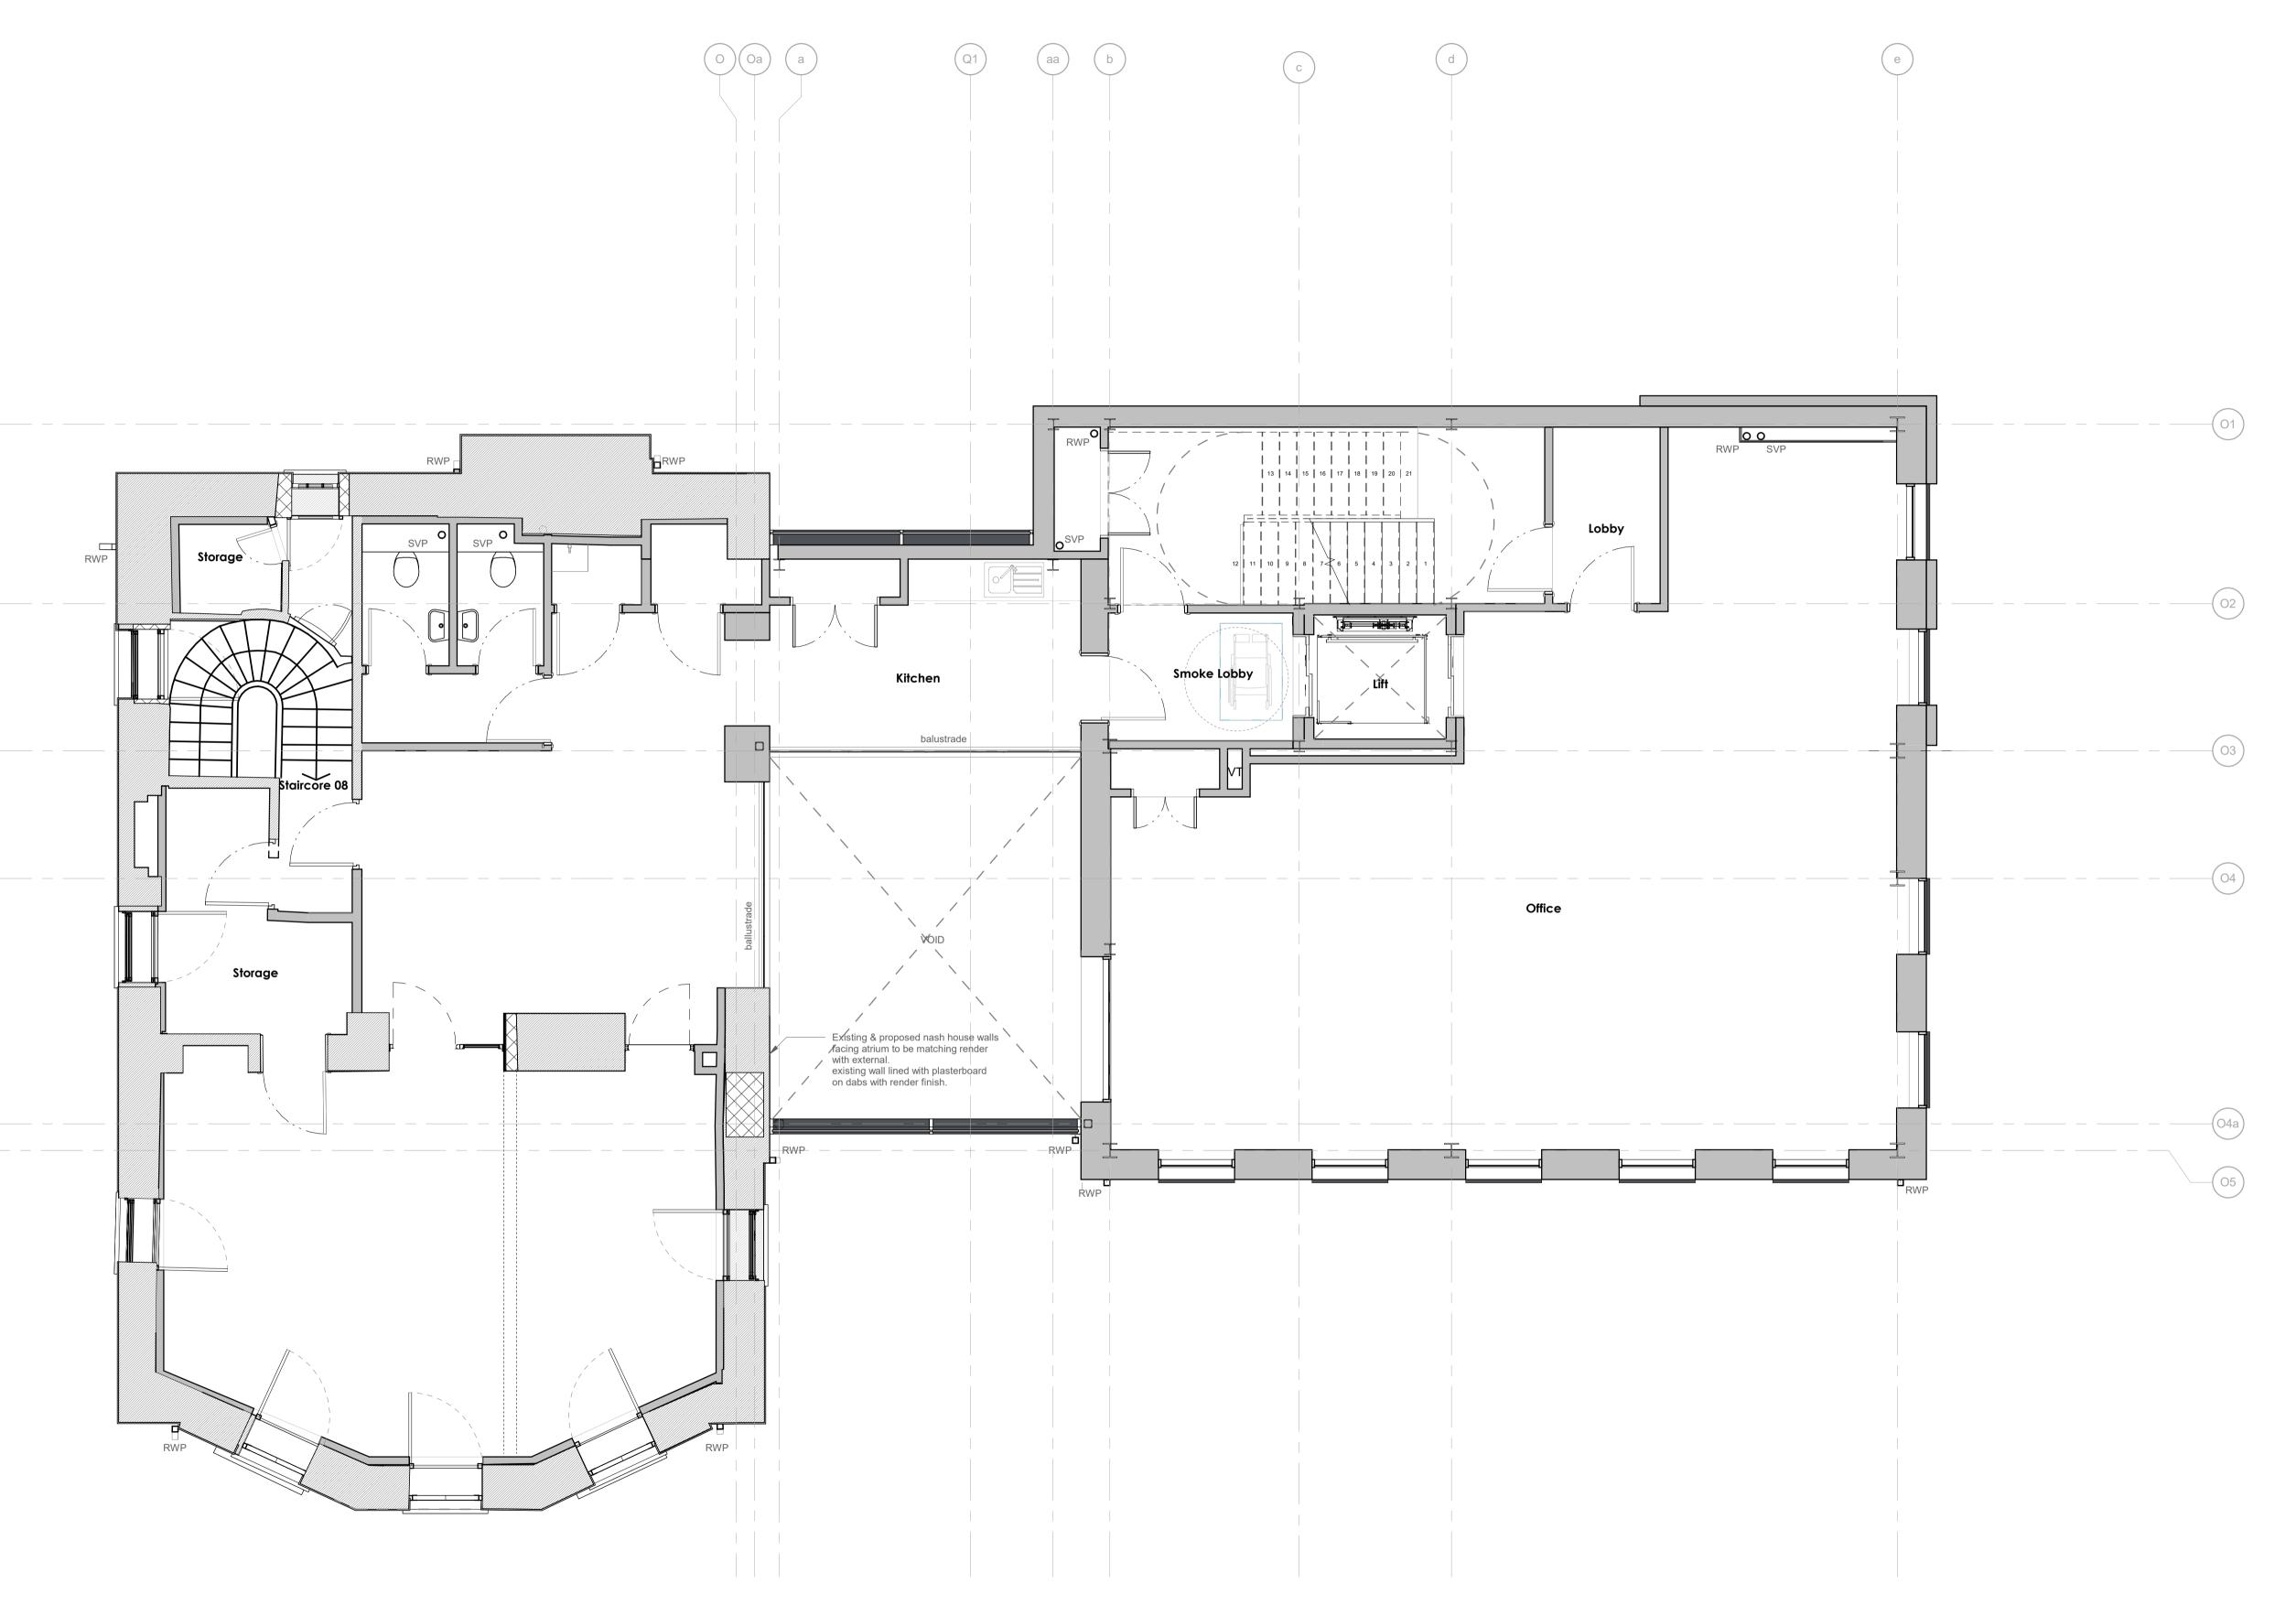

**WWHA** 

© Gaunt Francis Architects

Projec

Cardigan Memorial Hospital EMPLOYERS REQUIREMENTS

Proposed GA Offices First Floor Plan

| Drawing N   | Drawing No               |       |           | Scale @ A |       |  |  |
|-------------|--------------------------|-------|-----------|-----------|-------|--|--|
| 20041-      | GFA- O- 01- DR- A- 11502 |       |           |           | 1:50  |  |  |
| Suitability | Revision                 | Drawn | Checked D |           | Date  |  |  |
| D2          | 05                       | SL    | RD        | 20/0      | )7/22 |  |  |