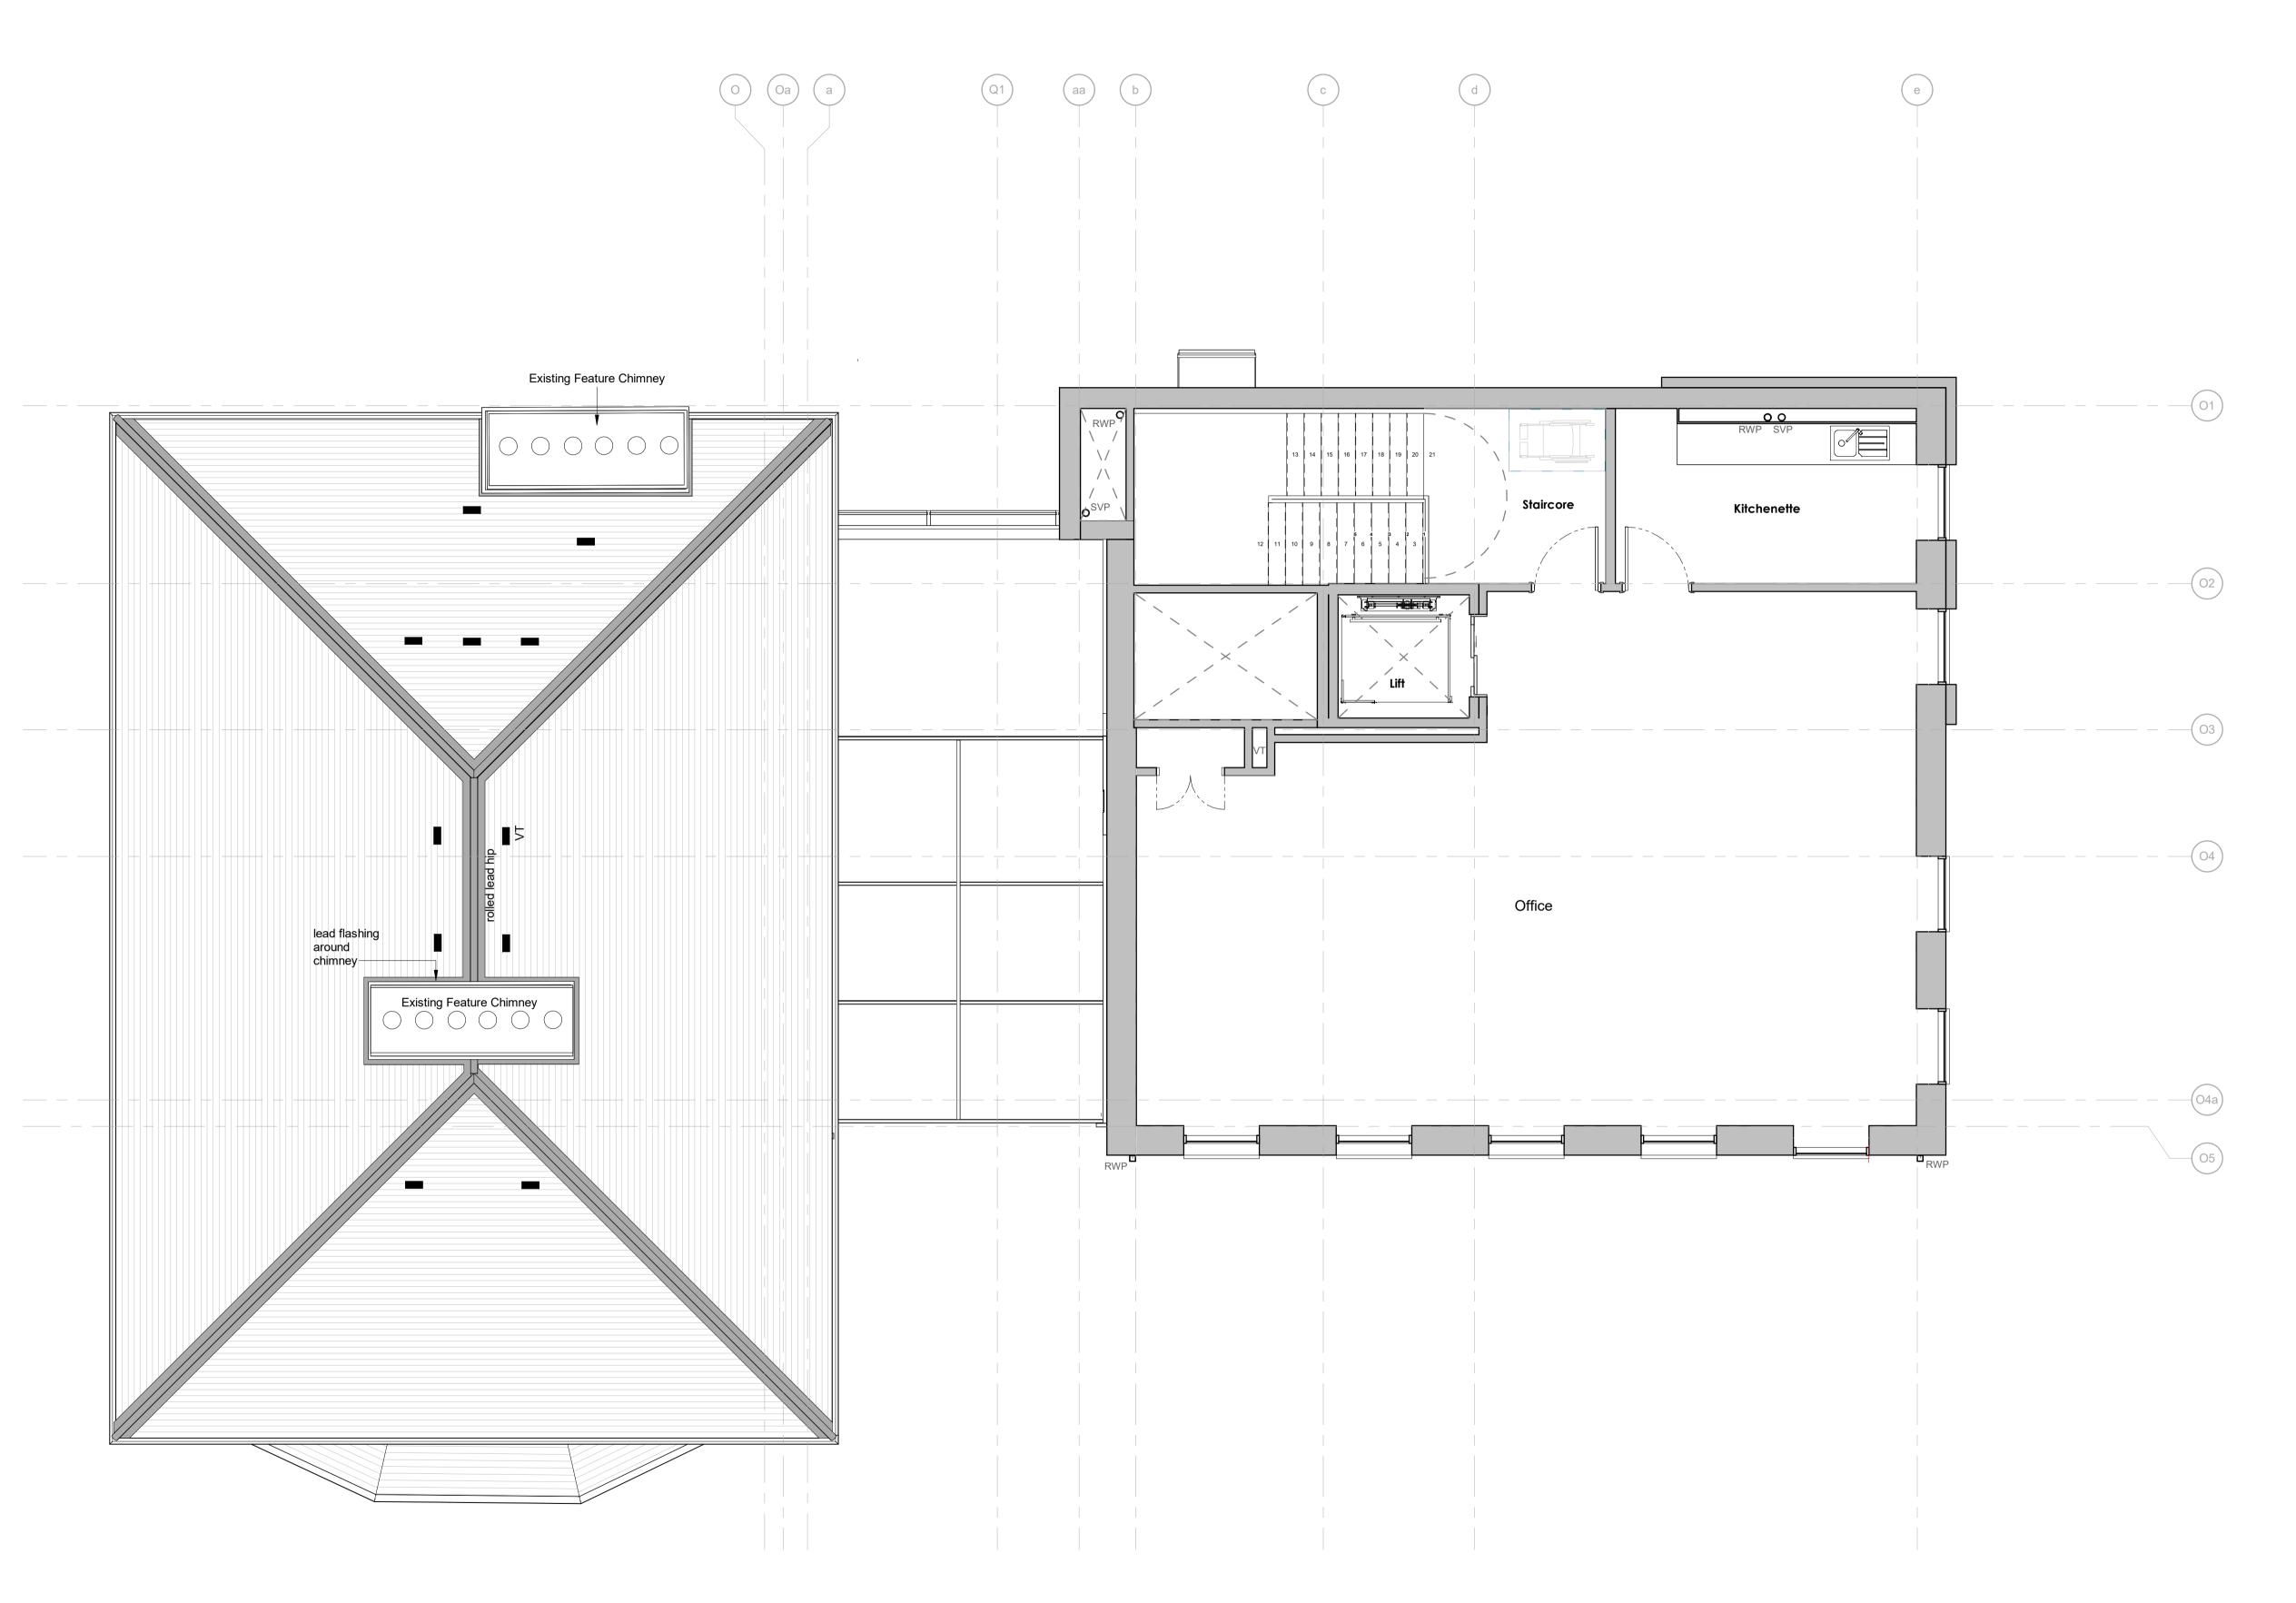

GA - Offices - Second Floor Plan

 05
 Rev 05
 PL
 RD
 12/12/23

 04
 Rev 04
 PL
 RD
 12/12/23

 03
 Rev 03
 PL
 FR
 FR

This drawing is copyright. All rights described in Chapter IV of the Copyright, Designs and Patents Act 1988 have generally been asserted. All dimensions to be checked on site. Do not scale. Any discrepancy between this drawing and other information to be reported to GFA. This drawing shows Design Intent Only.

© Gaunt Francis Architects

WWHA

Project

Cardigan Memorial Hospital EMPLOYERS REQUIREMENTS

Proposed
GA
Offices
Second Floor Plan

| Drawing N   |                          | Scale @ A |       |      |      |
|-------------|--------------------------|-----------|-------|------|------|
| 20041-      | GFA- O- 02- DR- A- 11503 |           |       |      | 1:50 |
| Suitability | Revision                 | Drawn     | Check | ed   | Date |
| D2          | 05                       | SL        | RD    | 20/0 | 7/22 |