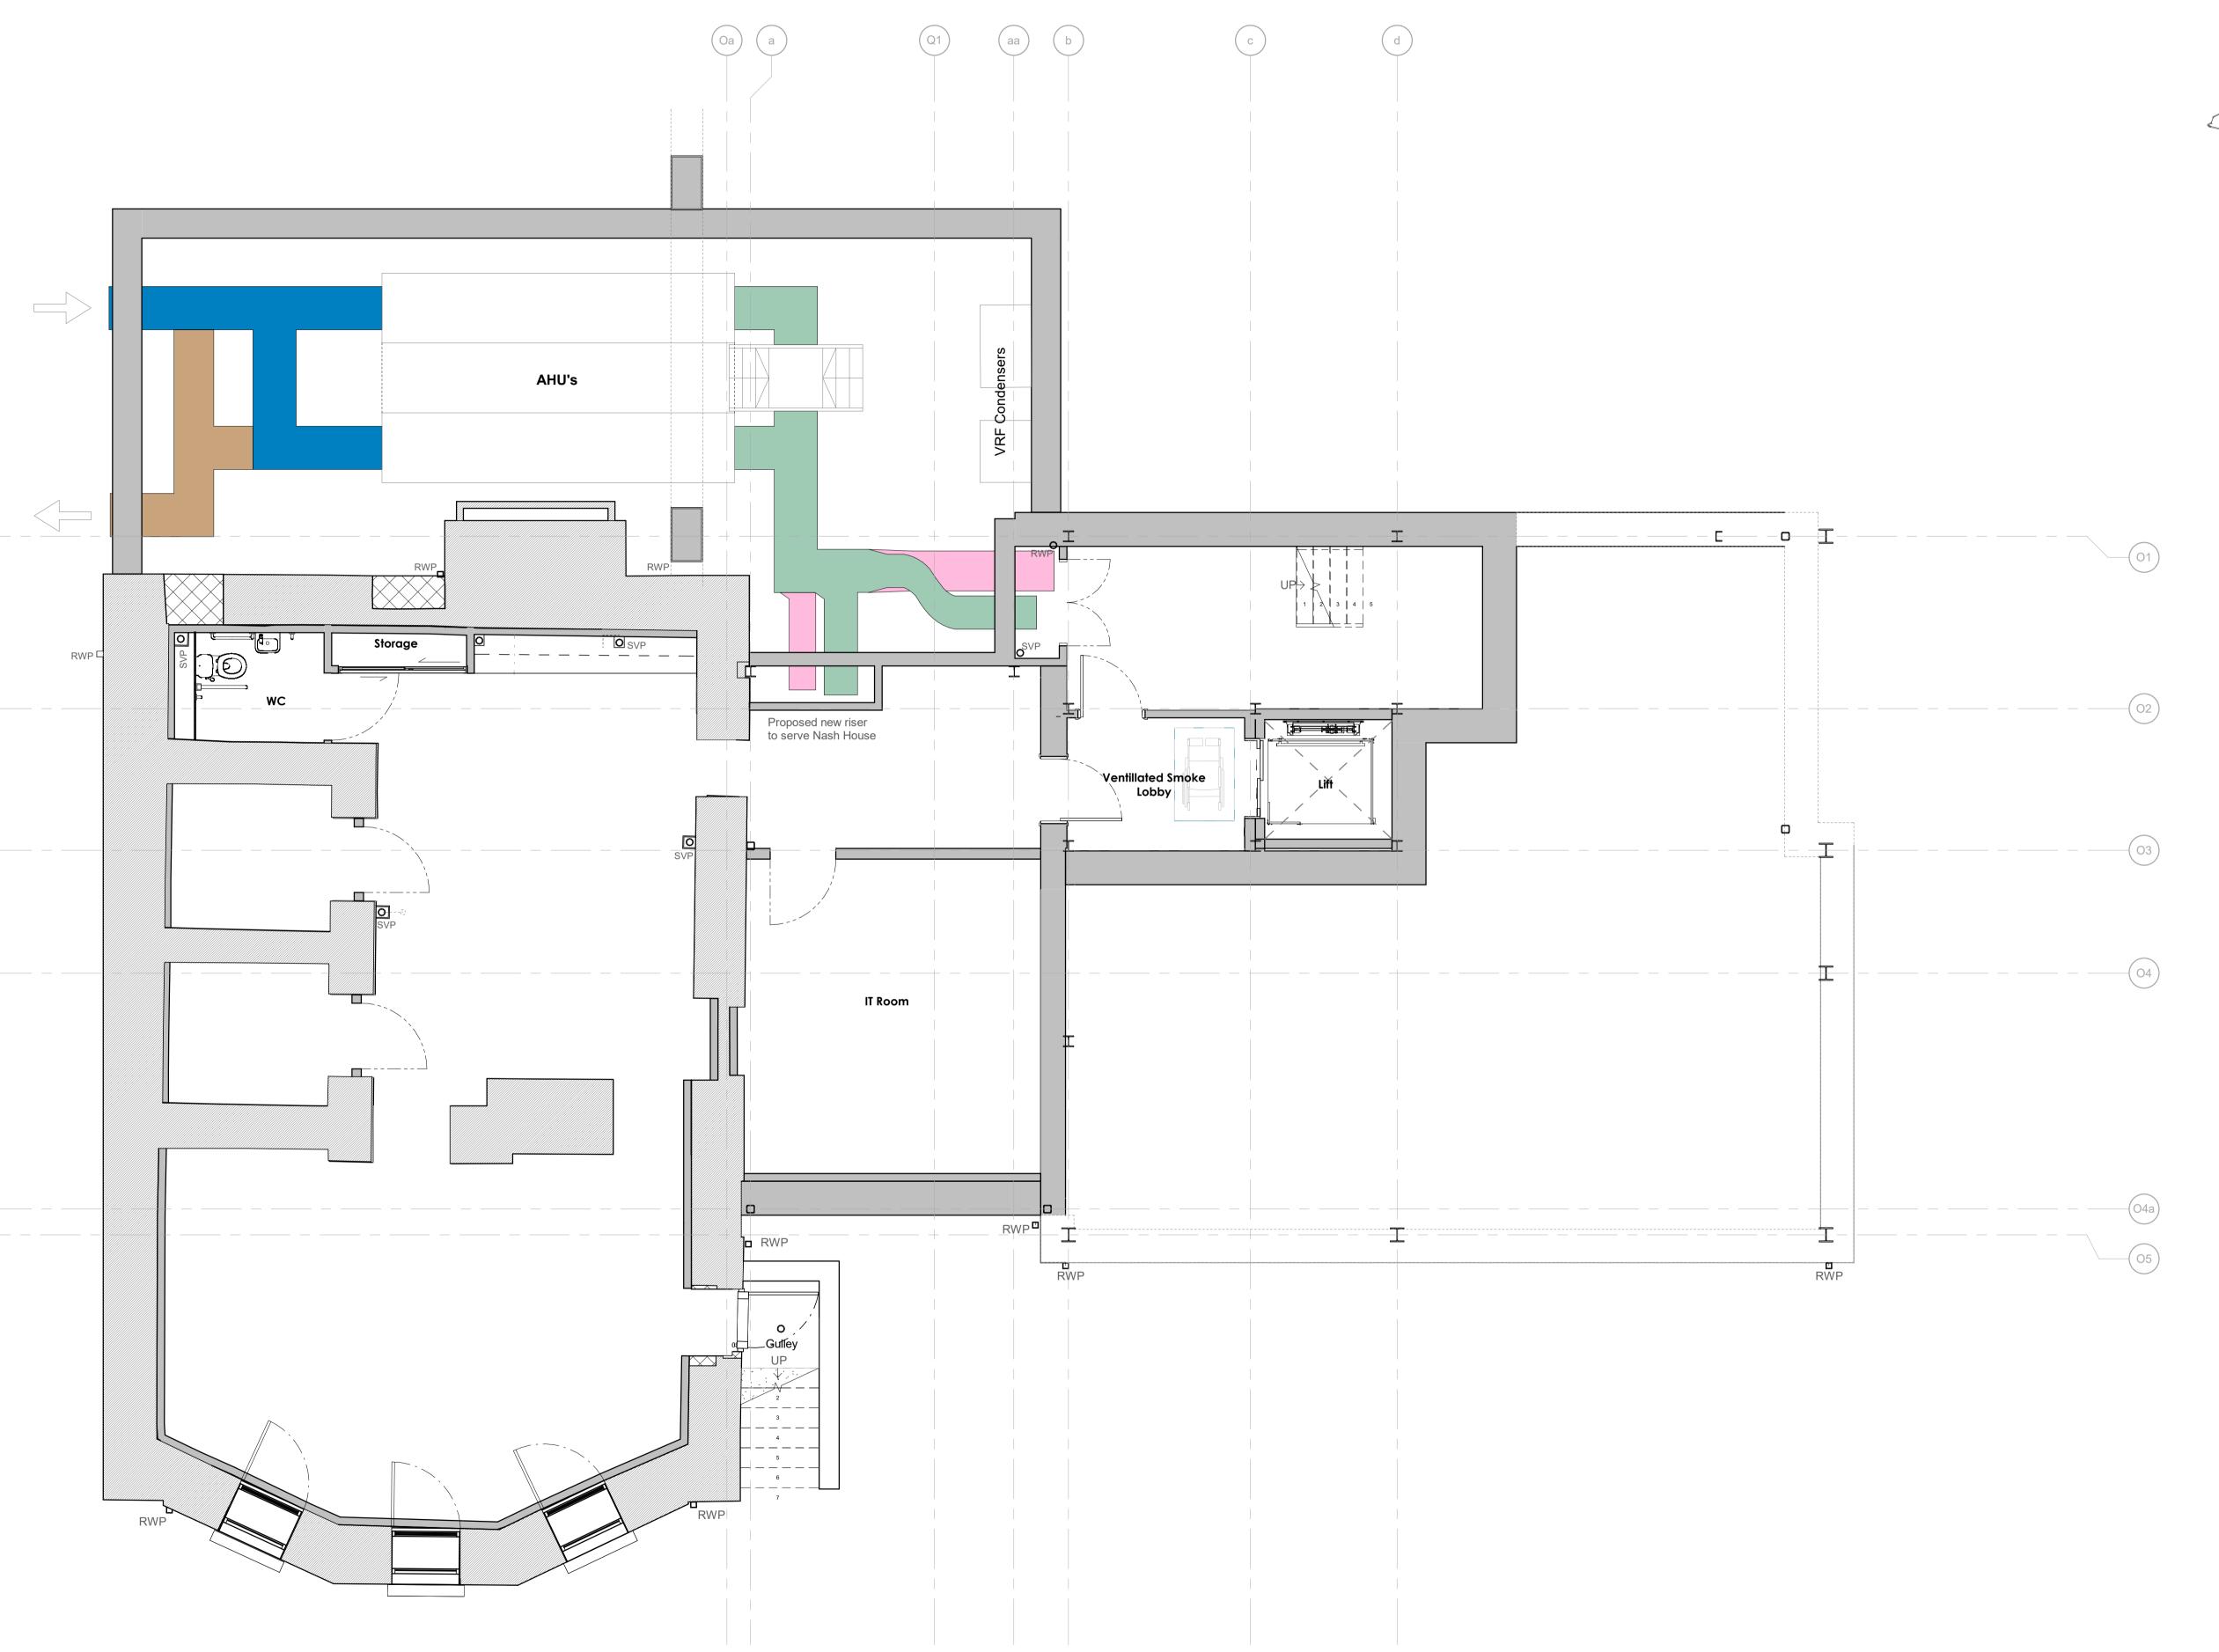

## Cardigan Memorial Hospital EMPLOYERS REQUIREMENTS

Proposed GA Offices Lower Ground Floor Plan

| Drawing No  |                          |       |        | Scale @ A1 |
|-------------|--------------------------|-------|--------|------------|
| 20041-      | GFA- O- LG- DR- A- 11500 |       |        | 1:50       |
| Suitability | Revision                 | Drawn | Checke | ed Date    |
| D2          | 05                       | SL    | RD     | 30/05/22   |