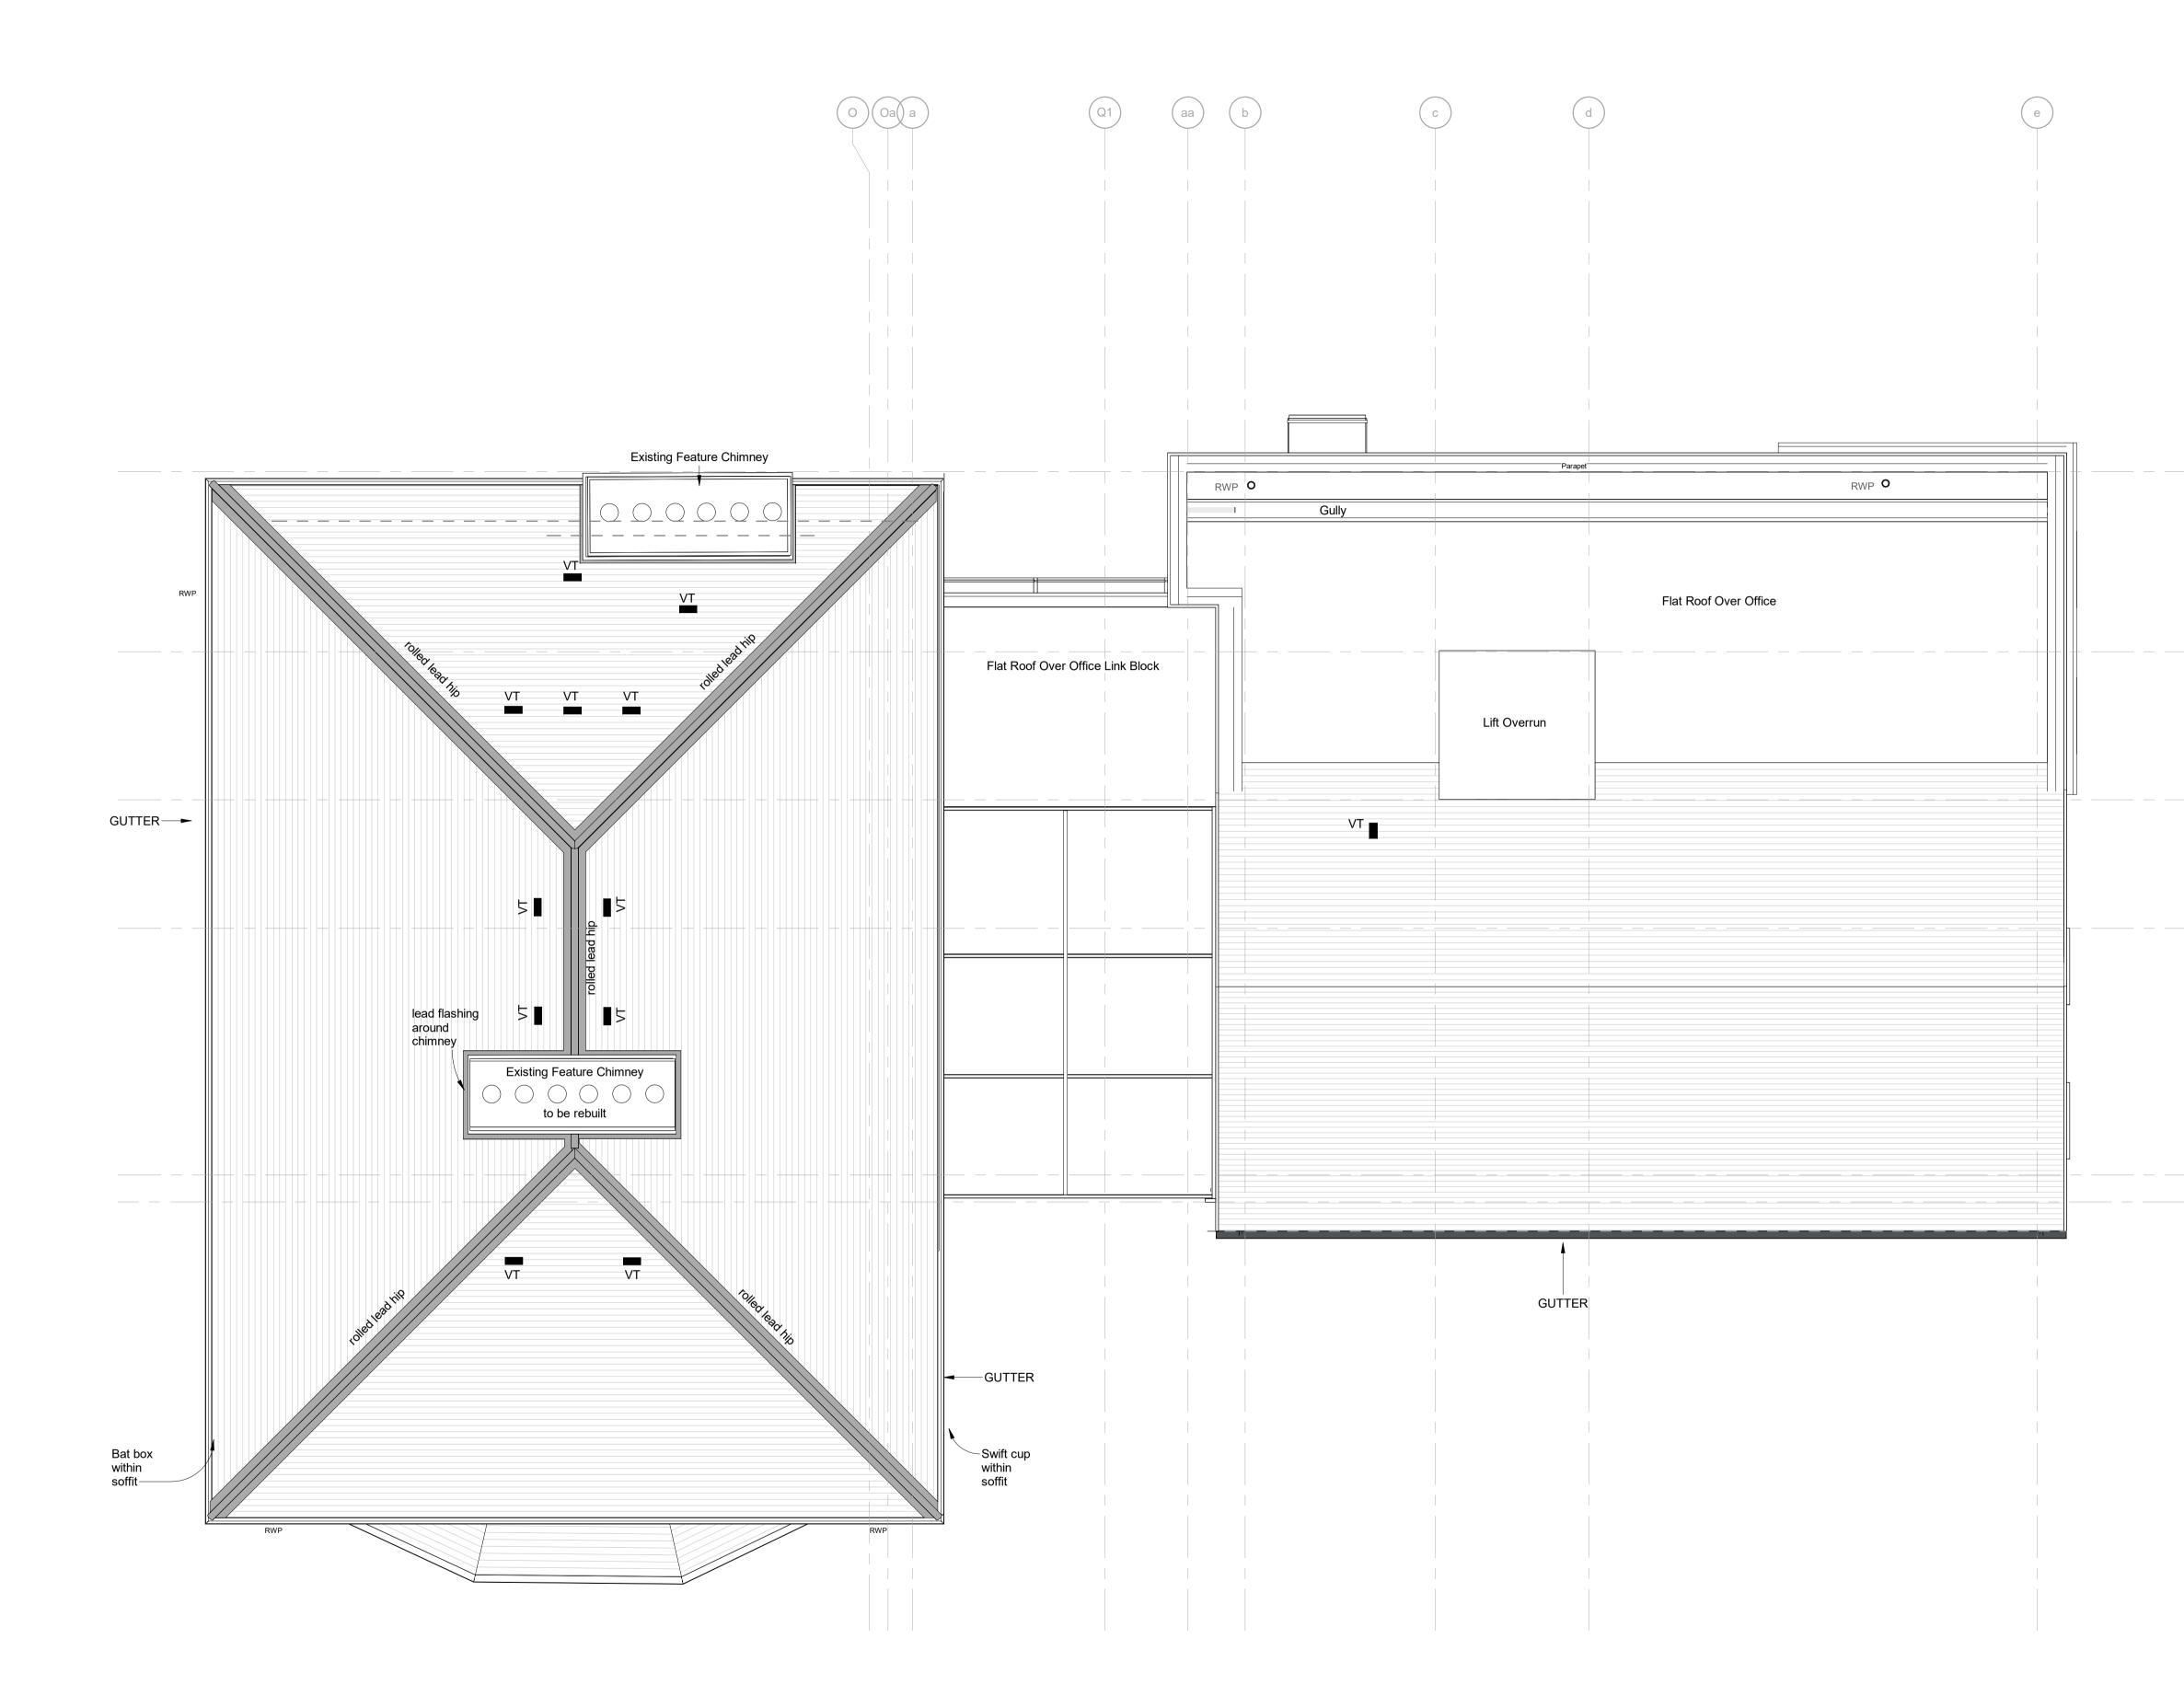

## Cardigan Memorial Hospital EMPLOYERS REQUIREMENTS

™e Proposed GA Offices Roof Plan

| Drawing No                          |       |       | Scale @ A1 |  |  |
|-------------------------------------|-------|-------|------------|--|--|
| 20041- GFA- O- RP- DR- A- 11504 1 : |       |       |            |  |  |
| Suitability Revision                | Drawn | Check | ed Date    |  |  |
| <b>5</b> 22 05                      | SL    | RD    | 28/09/22   |  |  |