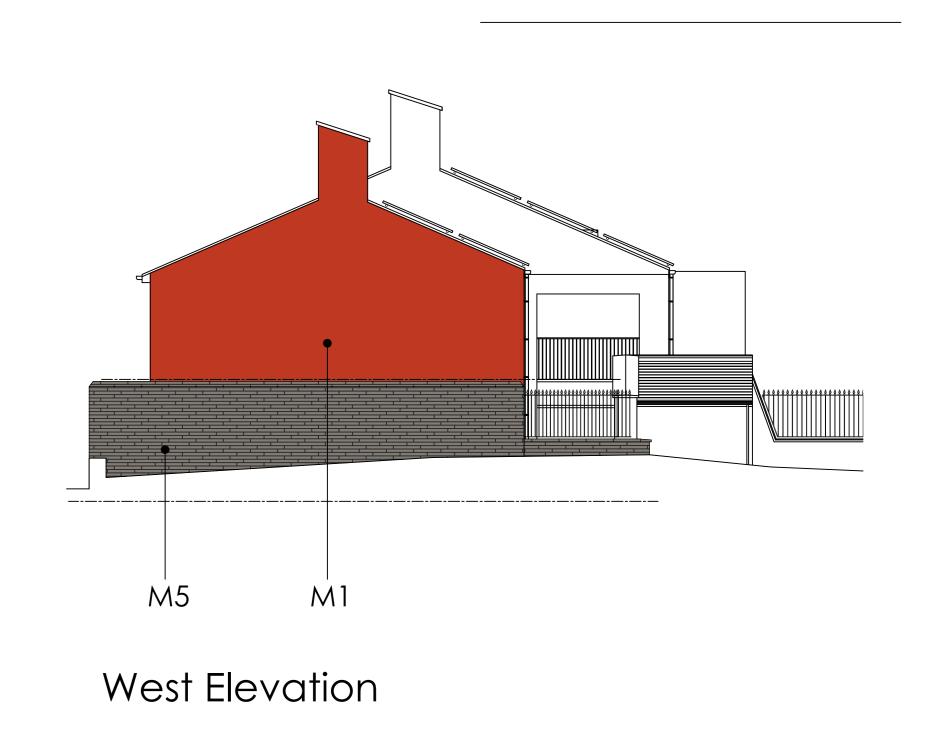

## Material Key

- M1 Orange/ red facing brick
- M2 Charcoal coloured facing brick
- M3 Yellow coloured render
- M4 Pink coloured render
- M5 Solid stone walling (re-use of stone from now demolished
  - Pont-y-Cleifion boundary wall)
- M6 Painted metal railings
- M7 Dark grey framed windows/ curtain walling
- M8 Grey pressed metal fascia panel
- M9 Slate effect roof tiles
- M10 Photovoltaic panels (size and extent to be determined)
- M11 Pale stone coloured render
- M12 Orange/ red facing brick feature pattern