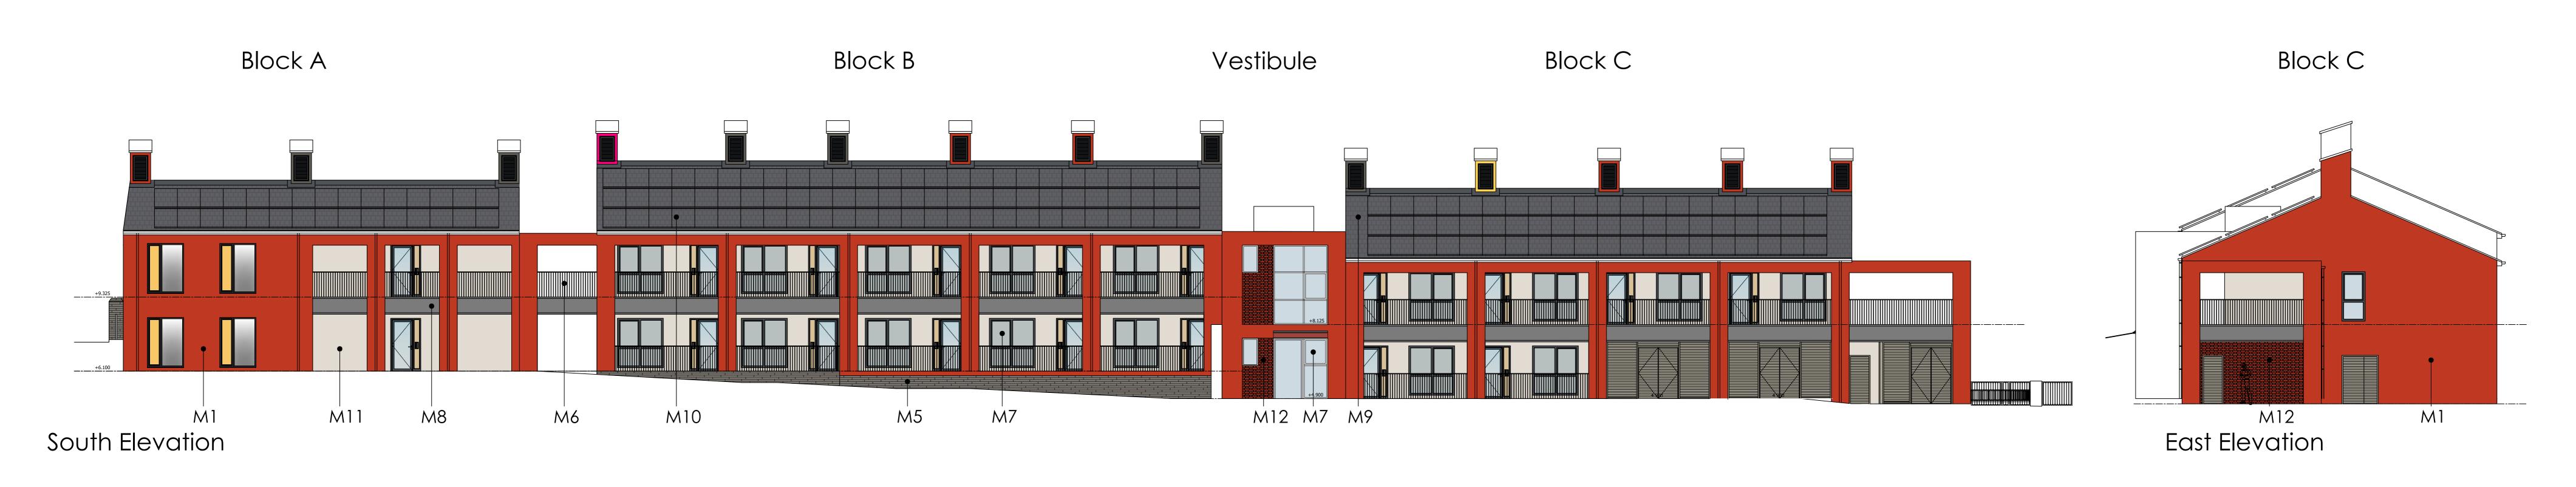

## Material Key

- M1 Orange/ red facing brick
- M2 Charcoal coloured facing brick
- M3 Yellow coloured render
- M4 Pink coloured render
- M5 Solid stone walling (re-use of stone from now demolished
  - Pont-y-Cleifion boundary wall)
- M6 Painted metal railings
- M7 Dark grey framed windows/ curtain walling
- M8 Grey pressed metal fascia panel
- M9 Slate effect roof tiles
- M10 Photovoltaic panels (size and extent to be determined)
- M11 Pale stone coloured render
- M12 Orange/ red facing brick feature pattern