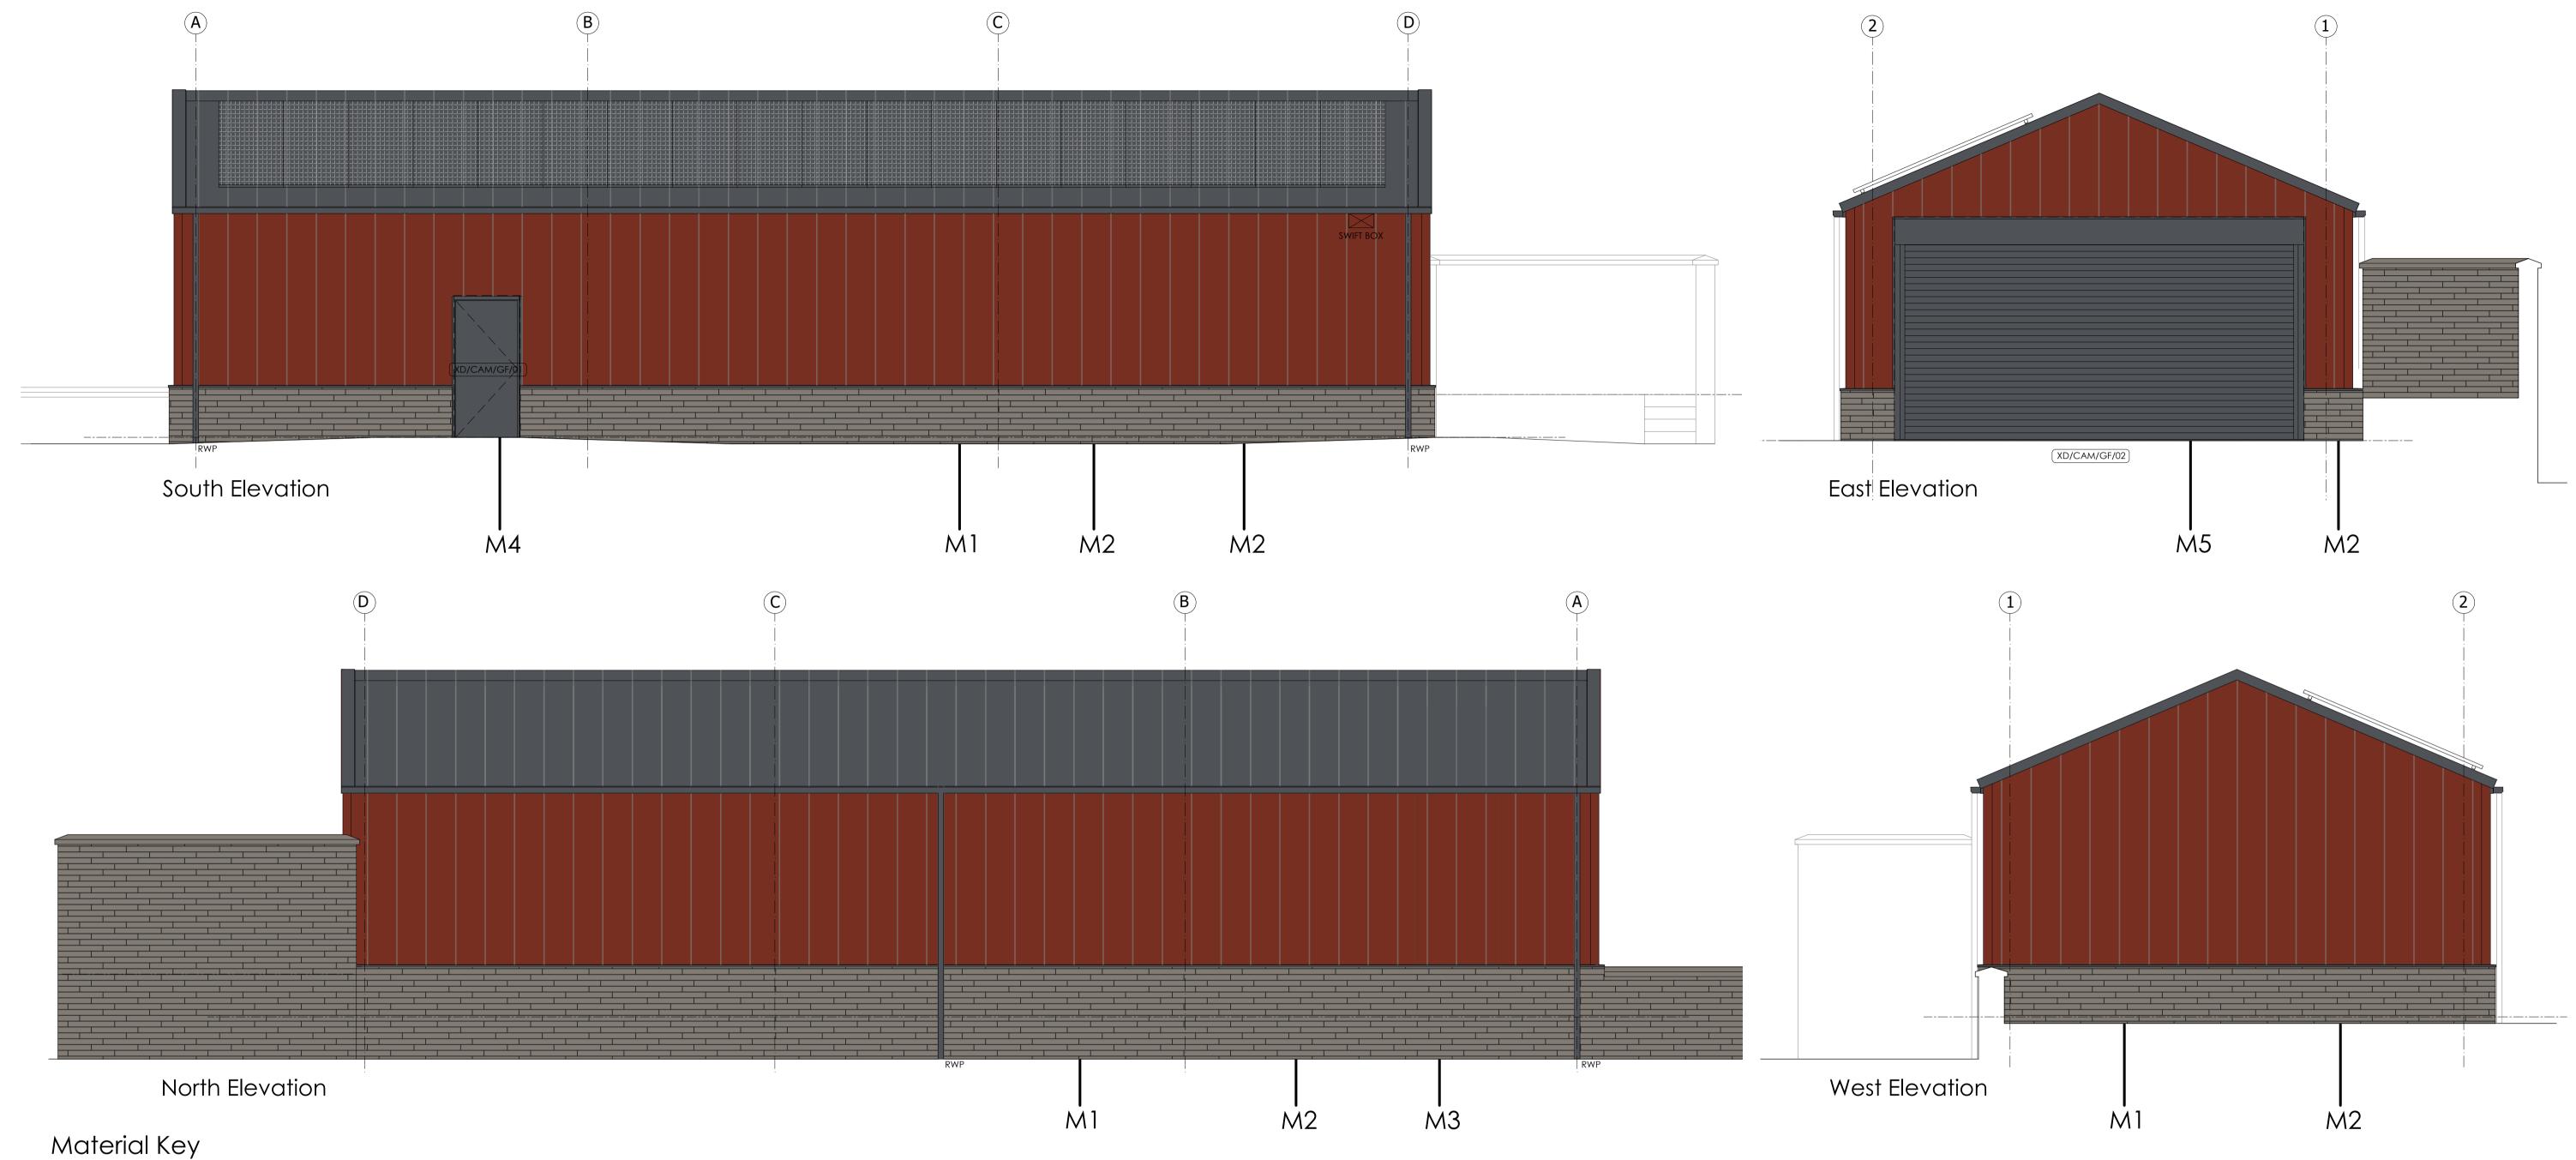

- Solid stone walling (re-use of stone from now demolished Pont-y-Cleifion boundary wall)
- Standing seam sheet metal cladding, colour: Terracotta
- Standing seam sheet metal roofing, colour: Anthracite
- Dark grey steel door
- Dark grey roller shutter door
- Dark grey ppc aluminium rainwater pipes and gutters

Wales & West Housing Association 20041 /-GFA-CA-ZZ-DR-A-12702 04 RD 01/04/2022 1:50 @A1

23 Womanby STreet | Cardiff CF10 1BR | T: 029 2023 3993 | W: GauntFrancis.co.uk

Cardigan Memorial Hospital

Cambria **GA Elevations** 

**GAUNT FRANCIS** 

rev date initials revision RD PAC Issue

CAMBRIA GA Elevations