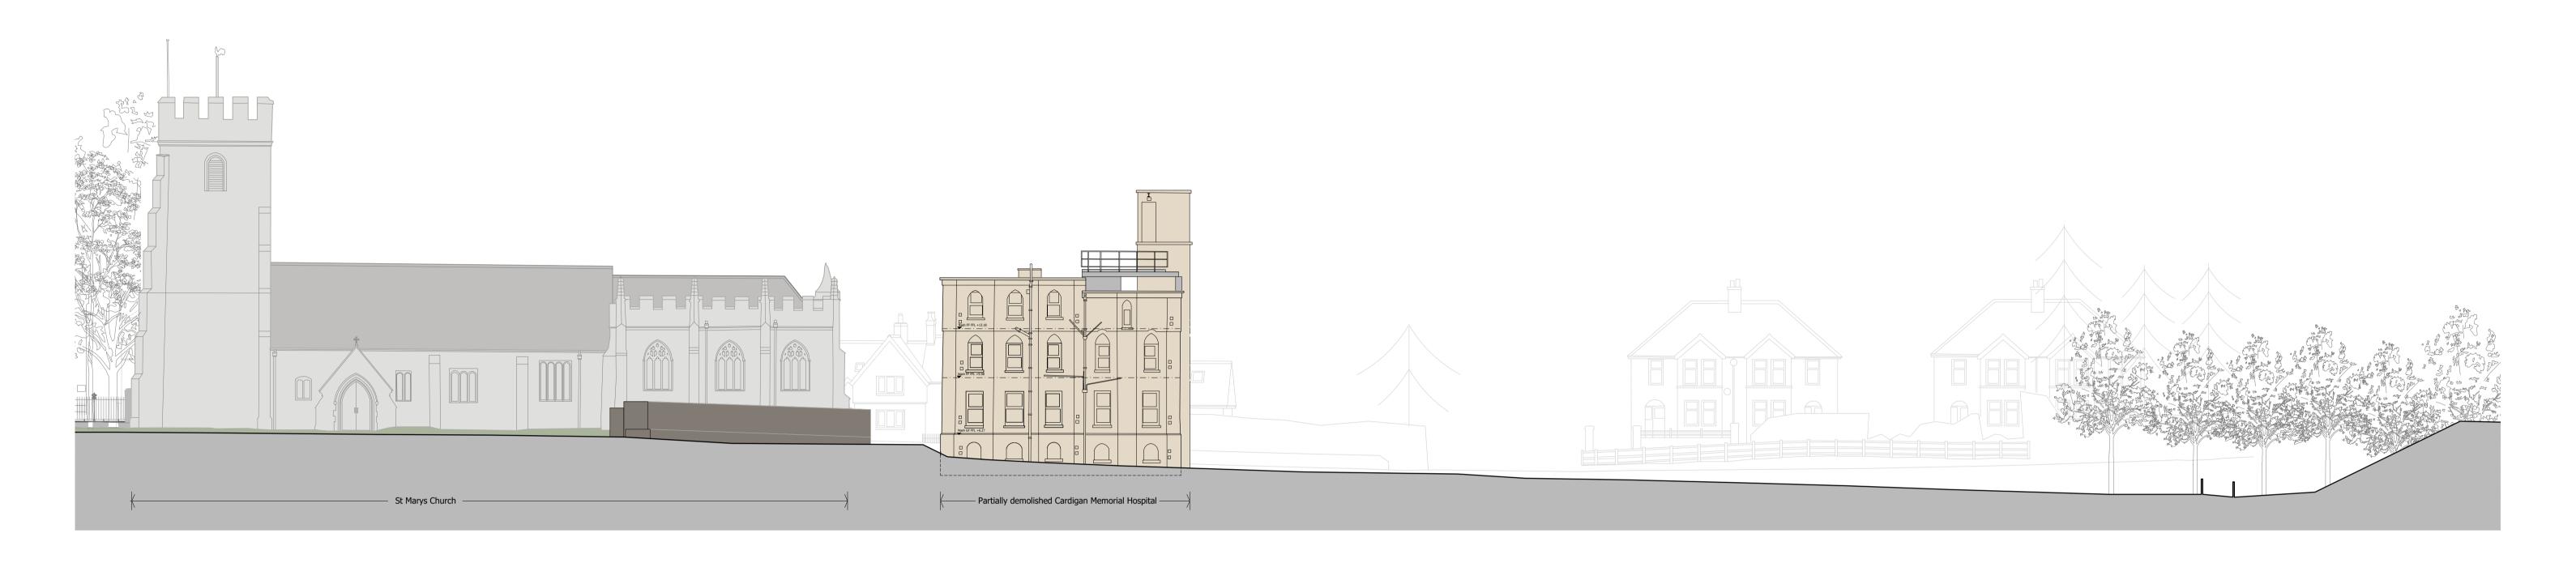

Wales & West Housing Association

Drawing No 20041 /-GFA-ZZ-ZZ-DR-A-12030

Rev Drawn Date Scale
07 RF 01/06/21 1:250 @A1

U/ RF (

GAUNT FRANCIS
Architects

Existing and Proposed Site Section B-B

Cardigan Memorial Hospital Secondary Job Name Tertiary Job Name Job Phase Existing and Proposed Site Section B-B