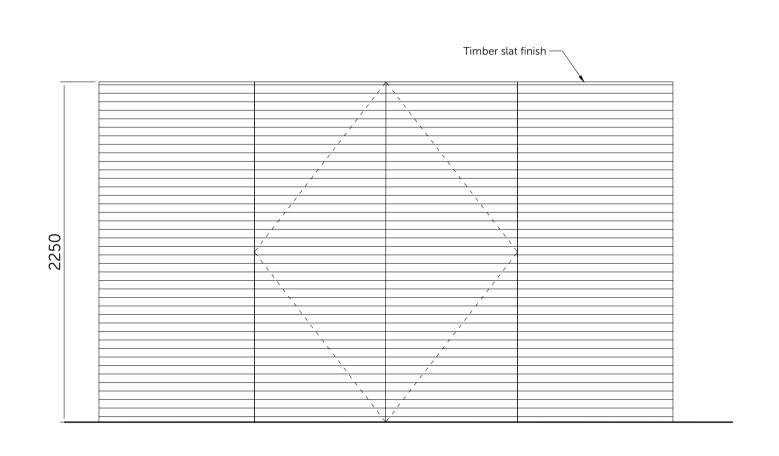

Timber slat finish —

2 FRONT ELEVATION

Timber slat finish —

3 REAR ELEVATION

Timber slat finish —

4 RIGHT ELEVATION

5 LEFT ELEVATION

| <b>COFFEY / ARCHITECTS</b>                                                            |
|---------------------------------------------------------------------------------------|
| 104-110 Goswell Road, London, EC1V 7DH / +44 (0)20 7549 2141 www.coffeyarchitects.com |