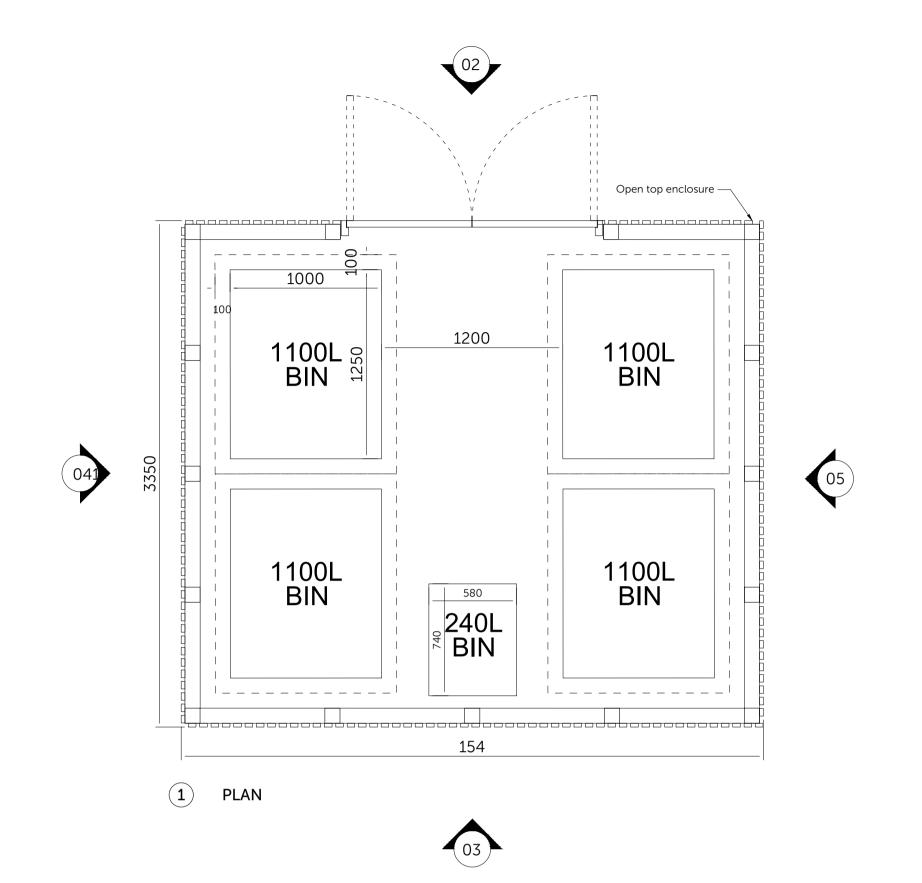

| Project Name       |         | Project No.        |       |          |  |
|--------------------|---------|--------------------|-------|----------|--|
| CEFN ISAF          |         | 1187               | ,     |          |  |
| Drawing Name       |         |                    |       |          |  |
| PROPOSED BIN STORE |         |                    |       |          |  |
| Status<br>PLANNING |         |                    |       |          |  |
| Drawn              | Checked | Scale              | Sheet |          |  |
| TL                 | LM      | 1:25               | A1    |          |  |
| Code Origin        |         | yp. Rl. Identifier |       | Revision |  |
| CEF-CoA-           | 00-00-E | P-A-(04)114        |       | P03      |  |