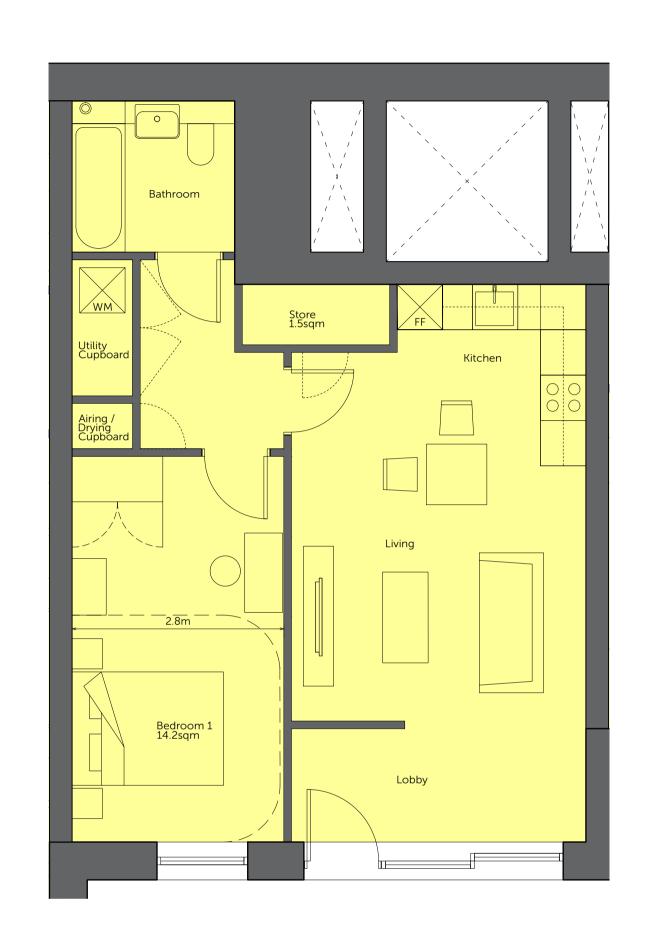

FLAT TYPE A1 Flat Numbers A-LG.02 Bedroom 1 Size 14.2sqm Kitchen Counter Length (mid unit) 4295mm Size 1B2P Bedroom 2 Size N/A Utility Cupboard 1.4sqm (standard) Occurences 1 Bathroom Size 4.3sqm Storage Size 1.5sqm GIA 55.3sqm