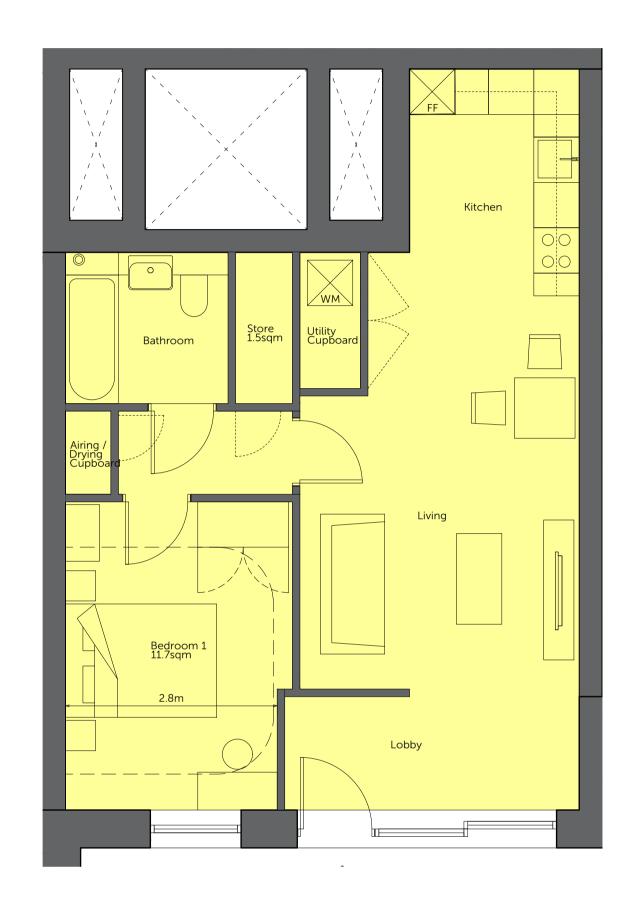

FLAT TYPE A2 Flat Numbers B-LG.02 Bedroom 1 Size 11.9sqm Kitchen Counter Length (mid unit) 4645mm Occurences 1 GIA 55.6sqm

Size 1B2P Bedroom 2 Size N/A Bathroom Size 4.3sqm

Utility Cupboard 1.4sqm (standard) Storage Size 1.5sqm