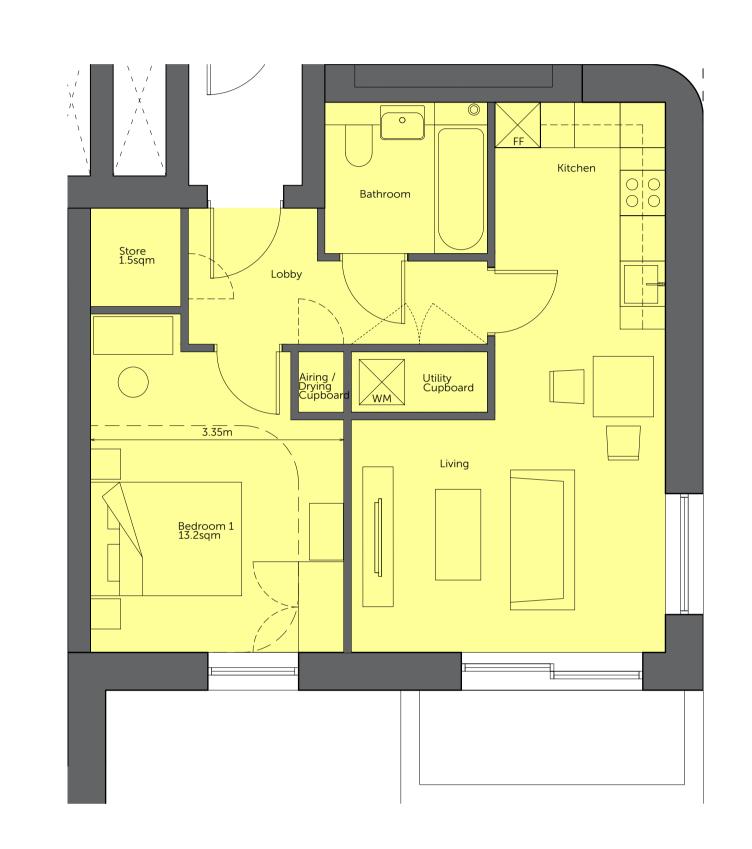

Bathroom 3.15m

FLAT TYPE A3 Flat Numbers A-GF.01 Bedroom 1 Size 13.2sqm Kitchen Counter Length (mid unit) 4655mm Size 1B2P Bedroom 2 Size N/A Utility Cupboard 1.4sqm (standard) Occurences 1 Bathroom Size 4.3sqm Storage Size 1.5sqm GIA 51.0sqm