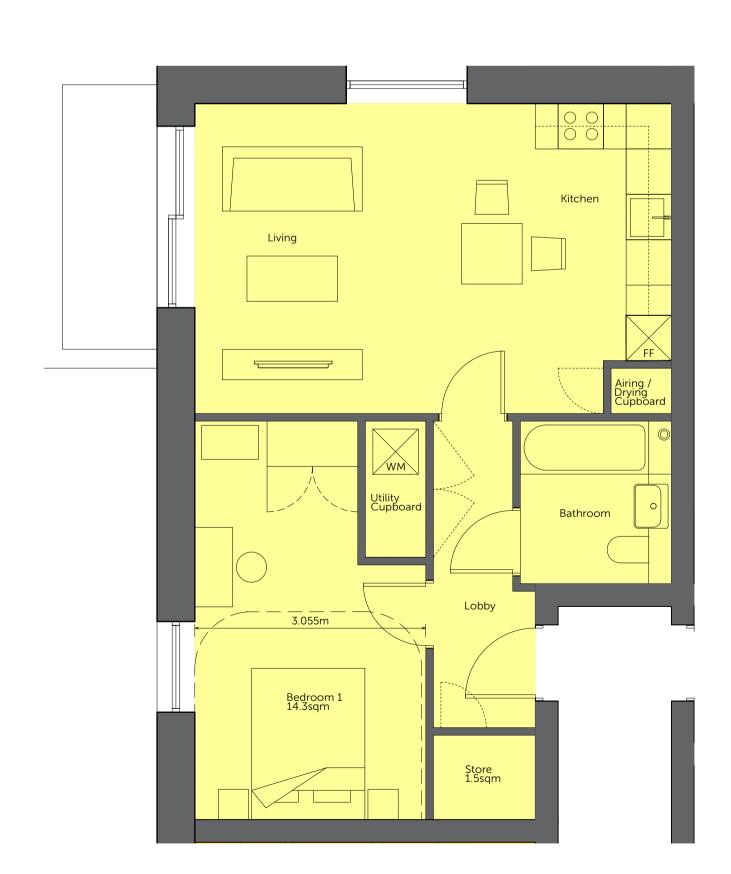

FLAT TYPE A7 Flat Numbers B-01.04 Kitchen Counter Length (mid unit) 4600mm Bedroom 1 Size 14.3sqm Bedroom 2 Size N/A Utility Cupboard 1.4sqm (standard) Size 1B2P Bathroom Size 4.3sqm Storage Size 1.5sqm Occurences 3 GIA 54.1sqm