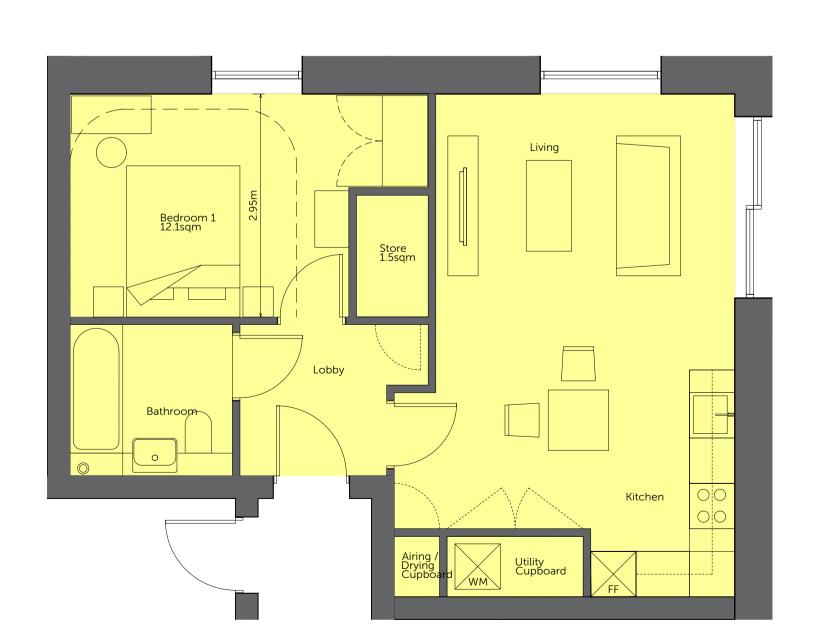

FLAT TYPE A8 Flat Numbers A-01.05 Kitchen Counter Length (mid unit) 4305mm Bedroom 1 Size 12.1sqm Bedroom 2 Size N/A Utility Cupboard 1.4sqm (standard) Size 1B2P Bathroom Size 4.3sqm Storage Size 1.5sqm Occurences 3 GIA 51.6sqm