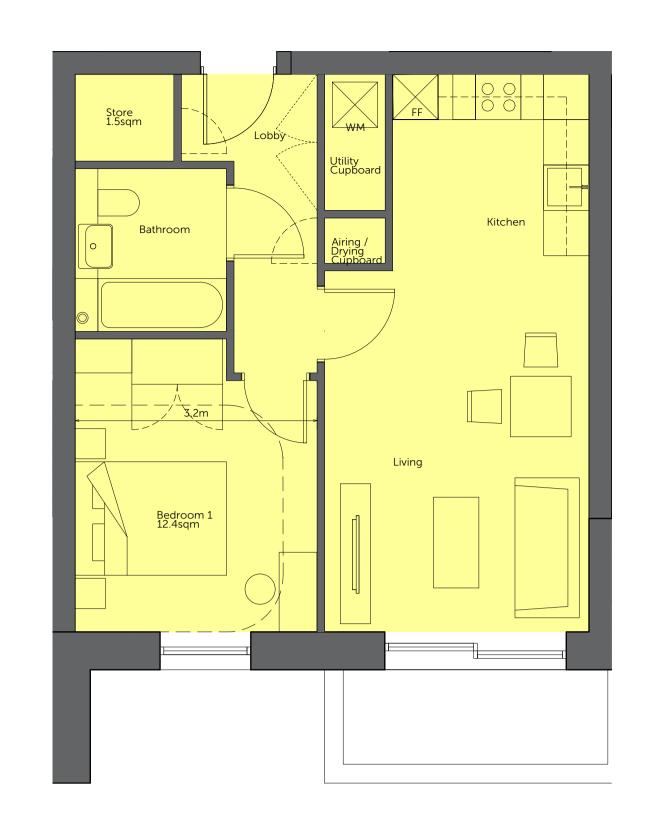

FLAT TYPE A5 Flat Numbers A-GF.02 Bedroom 1 Size 12.4sqm Kitchen Counter Length (mid unit) 4395mm Bedroom 2 Size N/A Utility Cupboard 1.4sqm (standard) Size 1B2P Bathroom Size 4.3sqm Storage Size 1.5sqm Occurences 3 GIA 50.1sqm