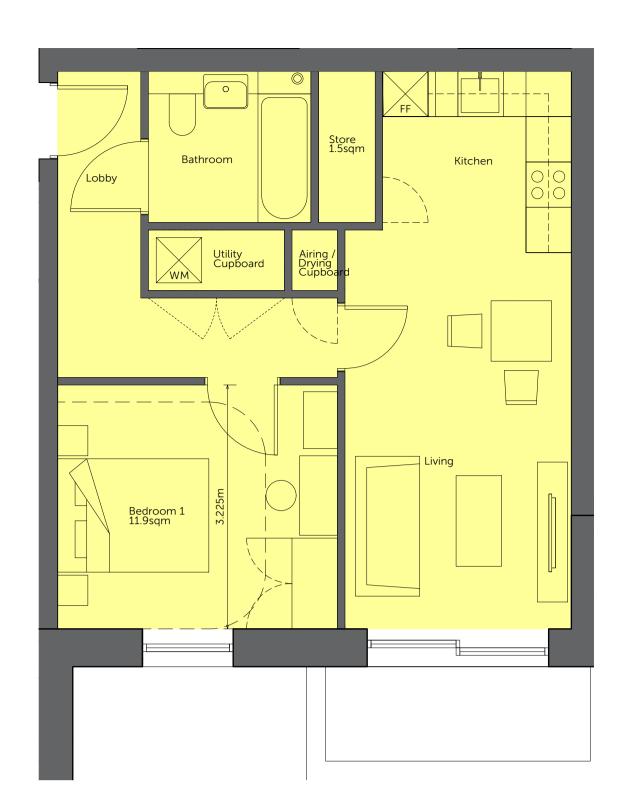

FLAT TYPE A6 Flat Numbers B-GF.02 Kitchen Counter Length (mid unit) 4295mm Bedroom 1 Size 11.9sqm Bedroom 2 Size N/A Utility Cupboard 1.4sqm (standard) Size 1B2P Bathroom Size 4.3sqm Storage Size 1.5sqm Occurences 3 GIA 50.1sqm