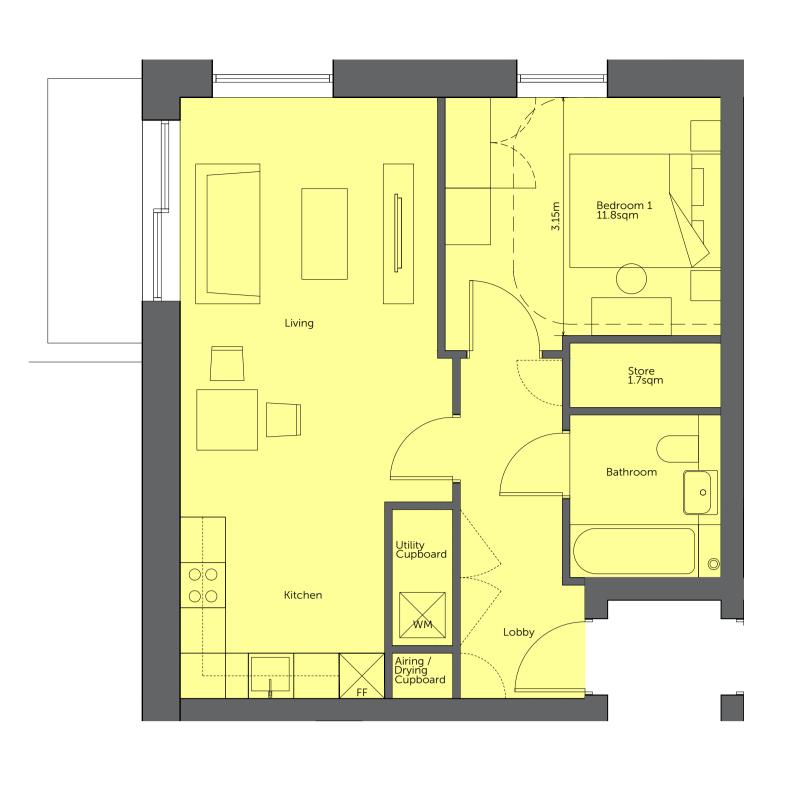

FLAT TYPE A9 Flat Numbers A-03.03 Bedroom 1 Size 11.8sqm

Occurences 1

Size 1B2P GIA 54.0sqm

Bedroom 2 Size N/A Bathroom Size 4.3sqm Kitchen Counter Length (mid unit) 4505mm Utility Cupboard 1.4sqm (standard) Storage Size 1.7sqm