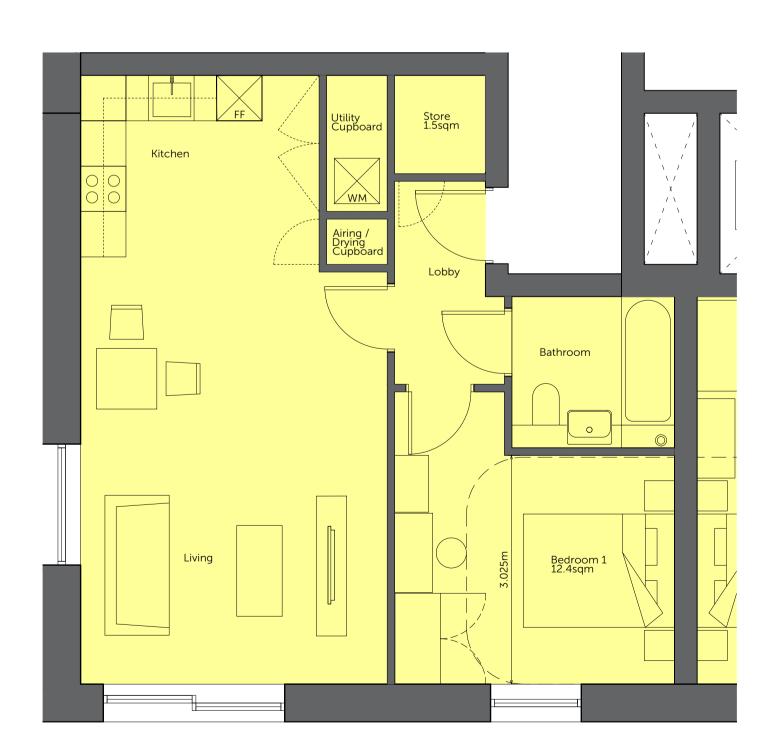

Size 1B2P Bedroom 2 Size N/A Bathroom Size 4.3sqm

Kitchen Counter Length (mid unit) 4305mm Utility Cupboard 1.4sqm (standard) Storage Size 1.6sqm

Size 1B2P Bedroom 2 Size N/A Bathroom Size 4.3sqm Kitchen Counter Length (mid unit) 4305mm Utility Cupboard 1.4sqm (standard) Storage Size 1.5sqm