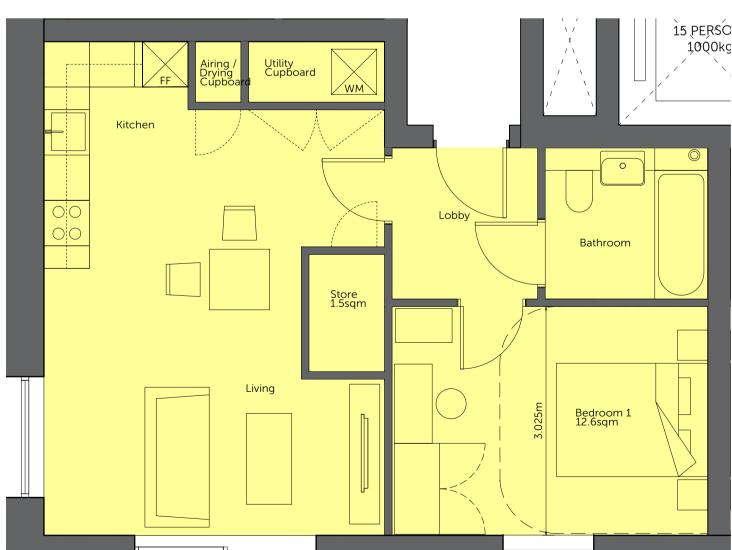

FLAT TYPE A9 Flat Numbers A-03.03 Bedroom 1 Size 11.8sqm

Occurences 1

Size 1B2P GIA 54.0sqm

Bedroom 2 Size N/A Bathroom Size 4.3sqm Kitchen Counter Length (mid unit) 4505mm Utility Cupboard 1.4sqm (standard) Storage Size 1.7sqm

FLAT TYPE A10 Flat Numbers A-03.01 Bedroom 1 Size 15.5sqm Occurences 1

GIA 54.9sqm

FLAT TYPE A11 Flat Numbers A-03.02 Bedroom 1 Size 12.4sqm FLAT TYPE A12 Flat Numbers B-03.01 Bedroom 1 Size 12.9sqm Kitchen Counter Length (mid unit) 4200mm Size 1B2P Bedroom 2 Size N/A Utility Cupboard 1.4sqm (standard) Occurences 1 Bathroom Size 4.3sqm Occurences 1 Storage Size 1.5sqm GIA 55.9sqm GIA 51.9sqm

Size 1B2P Bedroom 2 Size N/A Bathroom Size 4.3sqm

Kitchen Counter Length (mid unit) 4305mm Utility Cupboard 1.4sqm (standard) Storage Size 1.6sqm

Size 1B2P Bedroom 2 Size N/A Bathroom Size 4.3sqm Kitchen Counter Length (mid unit) 4305mm Utility Cupboard 1.4sqm (standard) Storage Size 1.5sqm

|           | A 1 7 |              |         |                |        |
|-----------|-------|--------------|---------|----------------|--------|
| FLAT TYPE | AI3   | Flat Numbers | B-03.02 | Bedroom 1 Size | 12.6sq |
|           |       | Size         | 1B2P    | Bedroom 2 Size | N/A    |
|           |       | Occurences   | 1       | Bathroom Size  | 4.3sqr |
|           |       | GIA          | 51.3sqm |                |        |
|           |       |              |         |                |        |

| 12.6sqm<br>N/A<br>4.3sqm | Kitchen Counter<br>Length (mid unit)<br>Utility Cupboard<br>Storage Size | 4305mm<br>1.4sqm (standard)<br>1.5sqm |
|--------------------------|--------------------------------------------------------------------------|---------------------------------------|
|                          |                                                                          |                                       |