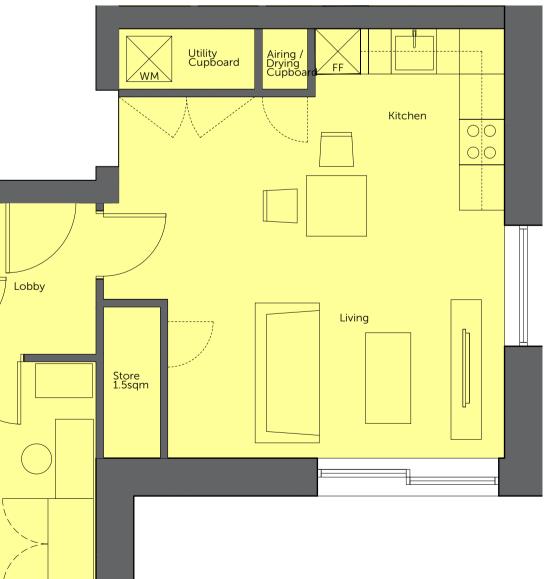

FLAT TYPE A9 Flat Numbers A-03.03 Bedroom 1 Size 11.8sqm

Occurences 1

Size 1B2P GIA 54.0sqm

Bedroom 2 Size N/A Bathroom Size 4.3sqm Kitchen Counter Length (mid unit) 4505mm Utility Cupboard 1.4sqm (standard) Storage Size 1.7sqm

FLAT TYPE A10 Flat Numbers A-03.01 Bedroom 1 Size 15.5sqm Occurences 1

GIA 54.9sqm

FLAT TYPE A11 Flat Numbers A-03.02 Bedroom 1 Size 12.4sqm FLAT TYPE A12 Flat Numbers B-03.01 Bedroom 1 Size 12.9sqm Kitchen Counter Length (mid unit) 4200mm Size 1B2P Bedroom 2 Size N/A Utility Cupboard 1.4sqm (standard) Occurences 1 Bathroom Size 4.3sqm Occurences 1 Storage Size 1.5sqm GIA 55.9sqm GIA 51.9sqm

Size 1B2P Bedroom 2 Size N/A Bathroom Size 4.3sqm

Kitchen Counter Length (mid unit) 4305mm Utility Cupboard 1.4sqm (standard) Storage Size 1.6sqm

Size 1B2P Bedroom 2 Size N/A Bathroom Size 4.3sqm Kitchen Counter Length (mid unit) 4305mm Utility Cupboard 1.4sqm (standard) Storage Size 1.5sqm

|           | A 1 7 |              |         |                |        |
|-----------|-------|--------------|---------|----------------|--------|
| FLAT TYPE | AI3   | Flat Numbers | B-03.02 | Bedroom 1 Size | 12.6sq |
|           |       | Size         | 1B2P    | Bedroom 2 Size | N/A    |
|           |       | Occurences   | 1       | Bathroom Size  | 4.3sqr |
|           |       | GIA          | 51.3sqm |                |        |
|           |       |              |         |                |        |

| 12.6sqm<br>N/A<br>4.3sqm | Kitchen Counter<br>Length (mid unit)<br>Utility Cupboard<br>Storage Size | 4305mm<br>1.4sqm (standard)<br>1.5sqm |
|--------------------------|--------------------------------------------------------------------------|---------------------------------------|
|                          |                                                                          |                                       |