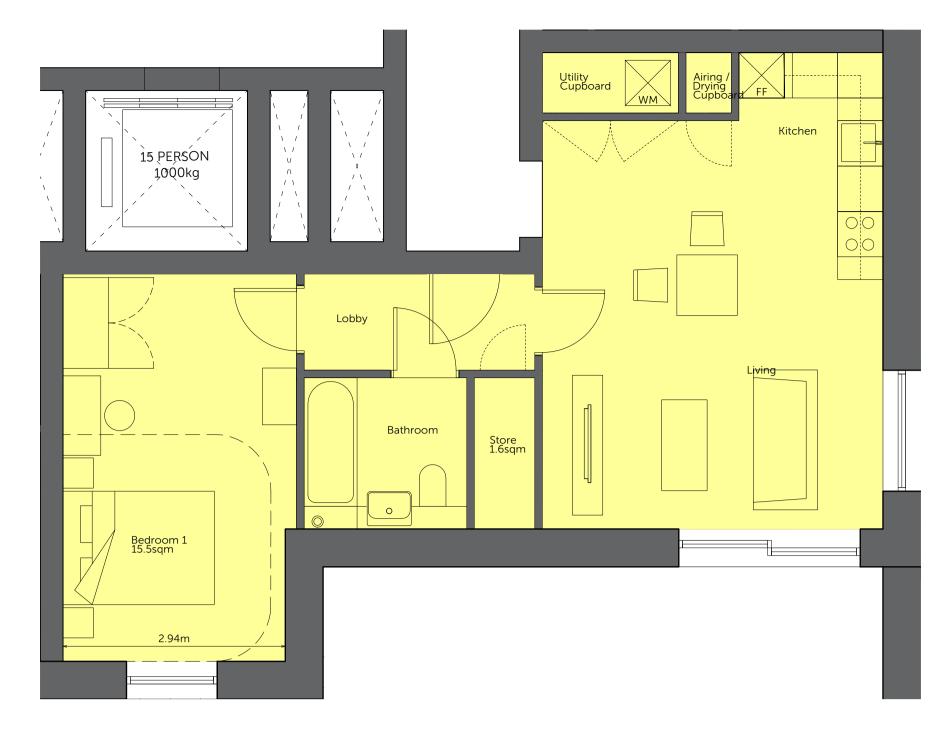

FLAT TYPE A10 Flat Numbers A-03.01 Bedroom 1 Size 15.5sqm Occurences 1

GIA 54.9sqm

FLAT TYPE A11 Flat Numbers A-03.02 Bedroom 1 Size 12.4sqm FLAT TYPE A12 Flat Numbers B-03.01 Bedroom 1 Size 12.9sqm Kitchen Counter Length (mid unit) 4200mm Size 1B2P Bedroom 2 Size N/A Utility Cupboard 1.4sqm (standard) Occurences 1 Bathroom Size 4.3sqm Occurences 1 Storage Size 1.5sqm GIA 55.9sqm GIA 51.9sqm