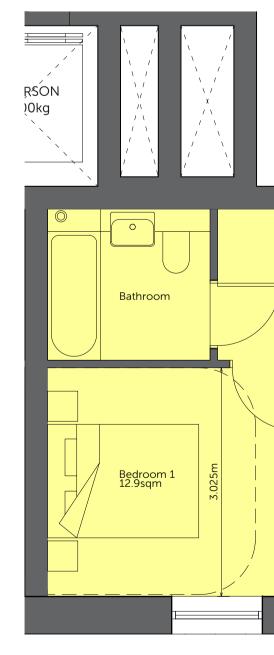

|           | A 1 7 |              |         |                |        |
|-----------|-------|--------------|---------|----------------|--------|
| FLAT TYPE | AI3   | Flat Numbers | B-03.02 | Bedroom 1 Size | 12.6sq |
|           |       | Size         | 1B2P    | Bedroom 2 Size | N/A    |
|           |       | Occurences   | 1       | Bathroom Size  | 4.3sqr |
|           |       | GIA          | 51.3sqm |                |        |
|           |       |              |         |                |        |

| 12.6sqm<br>N/A<br>4.3sqm | Kitchen Counter<br>Length (mid unit)<br>Utility Cupboard<br>Storage Size | 4305mm<br>1.4sqm (standard)<br>1.5sqm |
|--------------------------|--------------------------------------------------------------------------|---------------------------------------|
|                          |                                                                          |                                       |