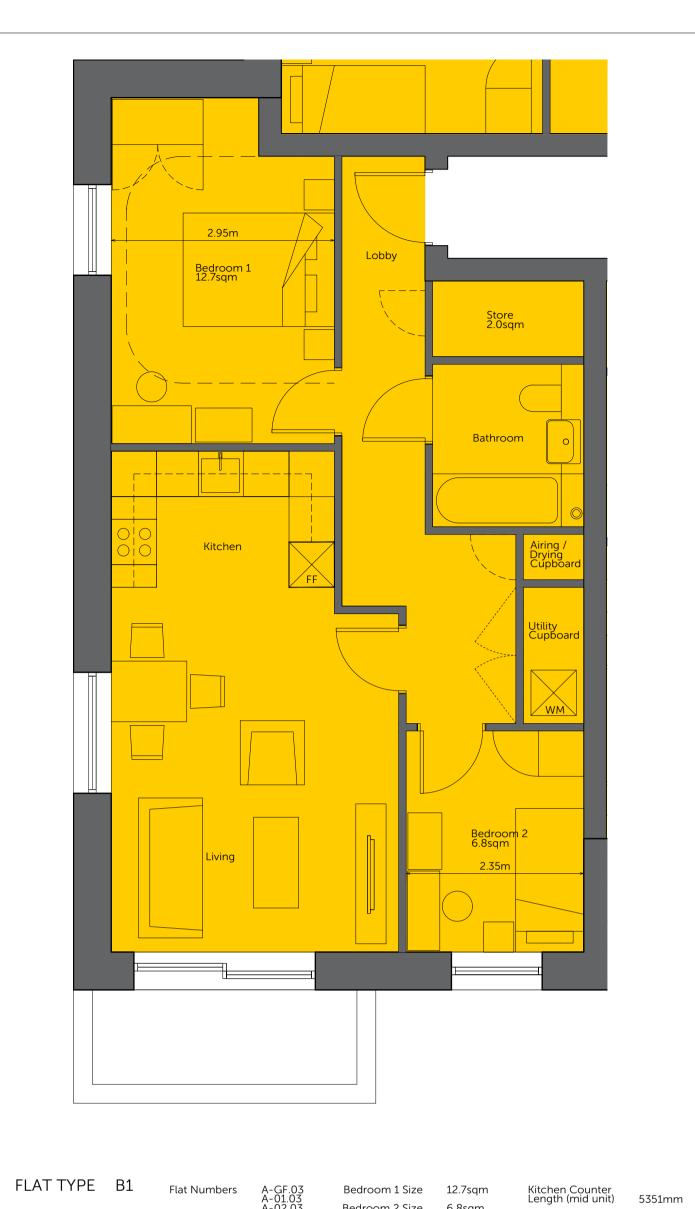

FLAT TYPE B2 Flat Numbers B-GF.01 B-01.01 B-02.01

Size 2B3P Occurences 3 GIA 58.1sqm

Size 2B3P Occurences 3 GIA 63.8sqm

A-02.03

Bedroom 2 Size 6.8sqm Bathroom Size 4.3sqm

Storage Size 2.0sqm

Utility Cupboard 1.4sqm (standard)