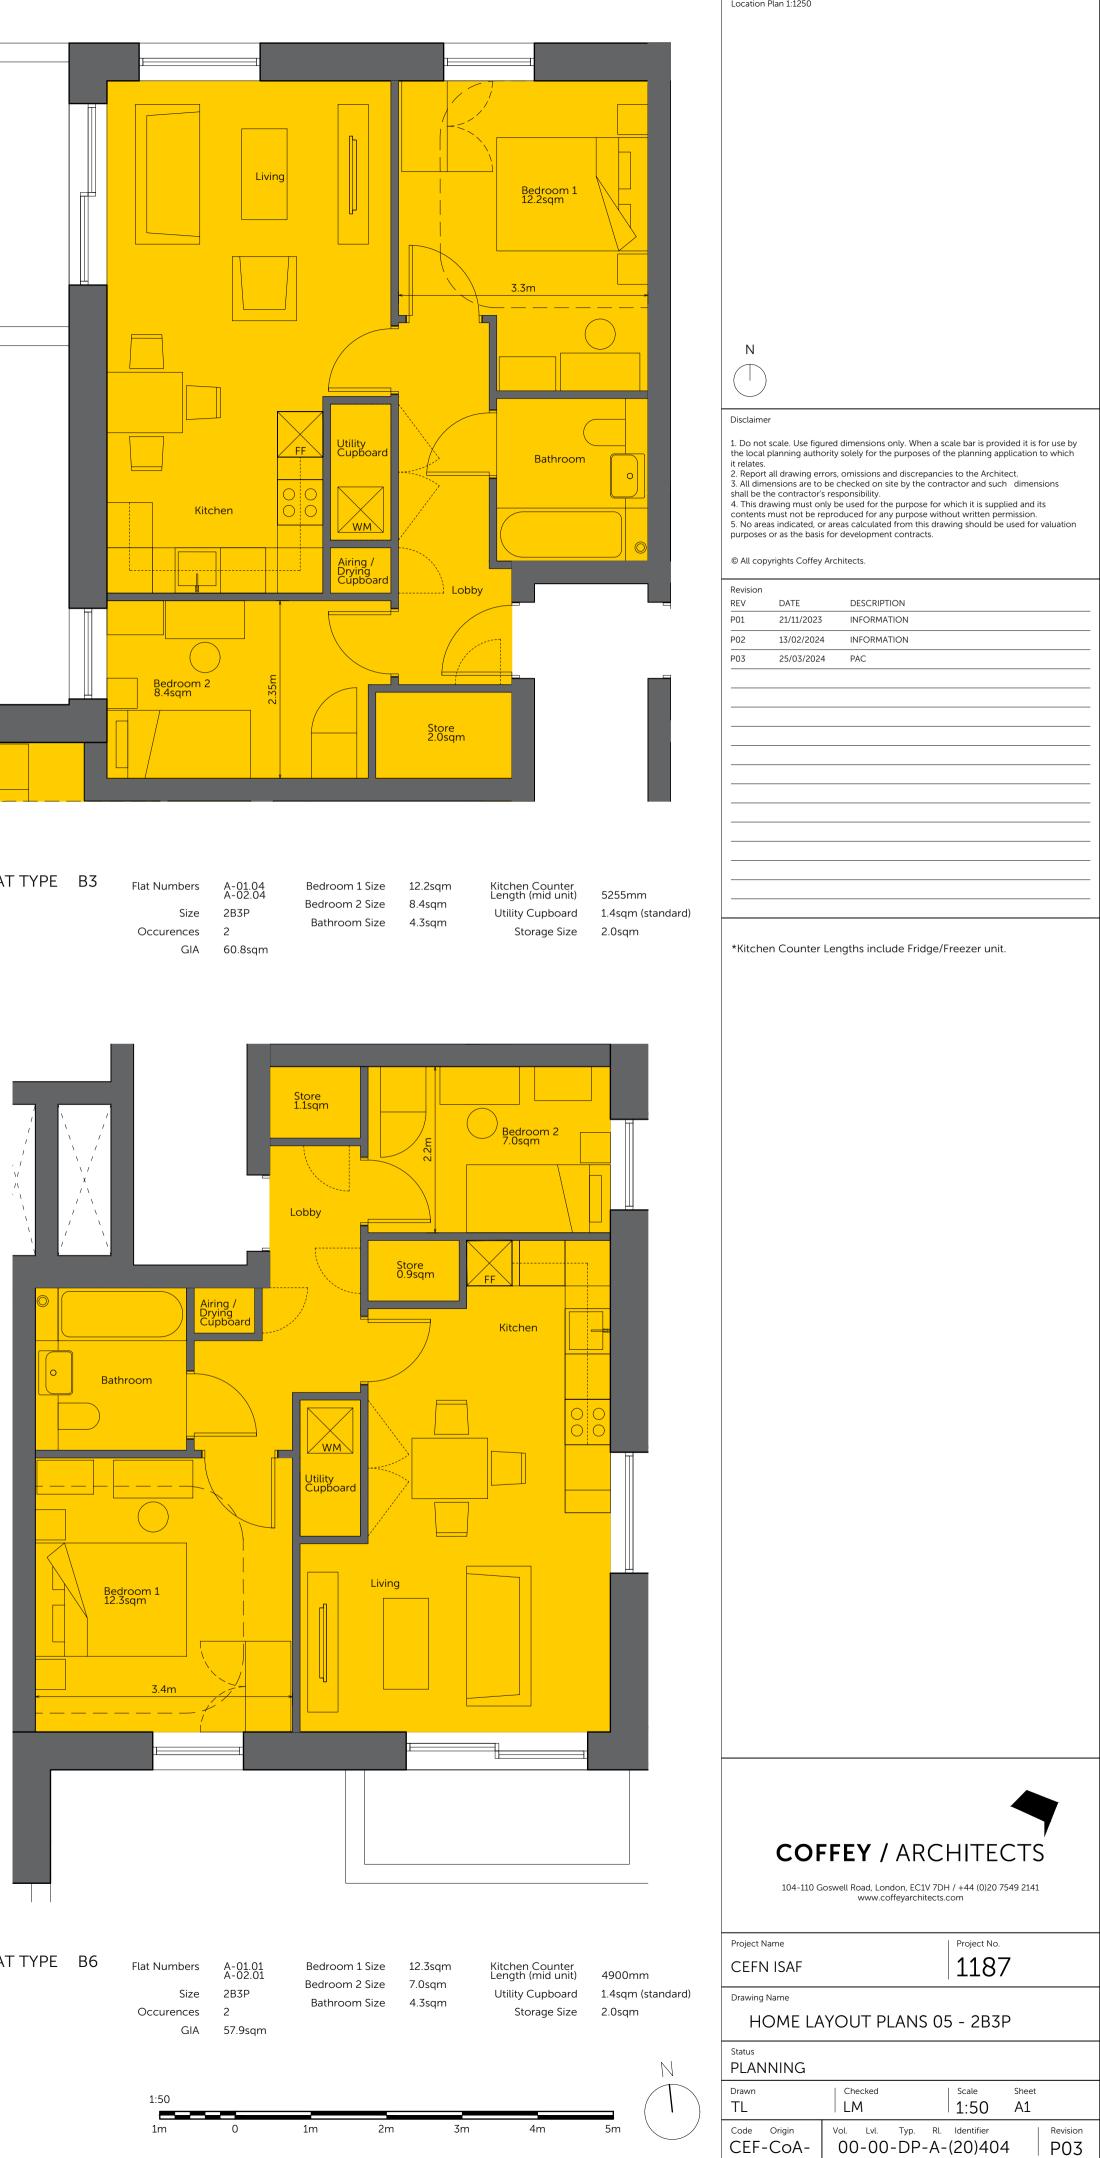

| FLAT TYPE | В3 | Flat Numbers<br>Size<br>Occurences | A-01.04<br>A-02.04<br>2B3P<br>2 | Bedroom<br>Bedroom<br>Bathroor |
|-----------|----|------------------------------------|---------------------------------|--------------------------------|
|           |    | Occurences<br>GIA                  | 2<br>60.8sqm                    |                                |
|           |    |                                    |                                 |                                |