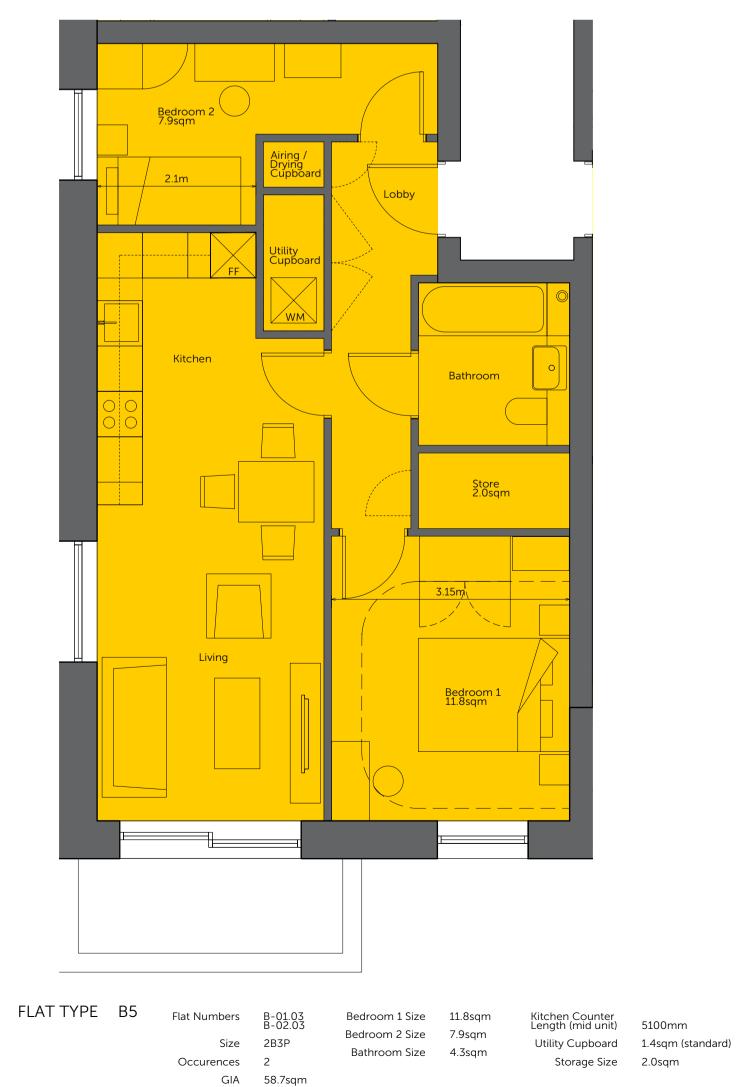

Size 2B3P

GIA 58.8sqm

Occurences 3

Utility Cupboard 1.4sqm (standard)

Storage Size 2.0sqm

Bedroom 1 Size 12.9sqm Bedroom 2 Size 6.7sqm Bathroom Size 4.3sqm

Kitchen Counter Length (mid unit) 4800mm Utility Cupboard 1.7sqm (standard) Storage Size 2.1sqm