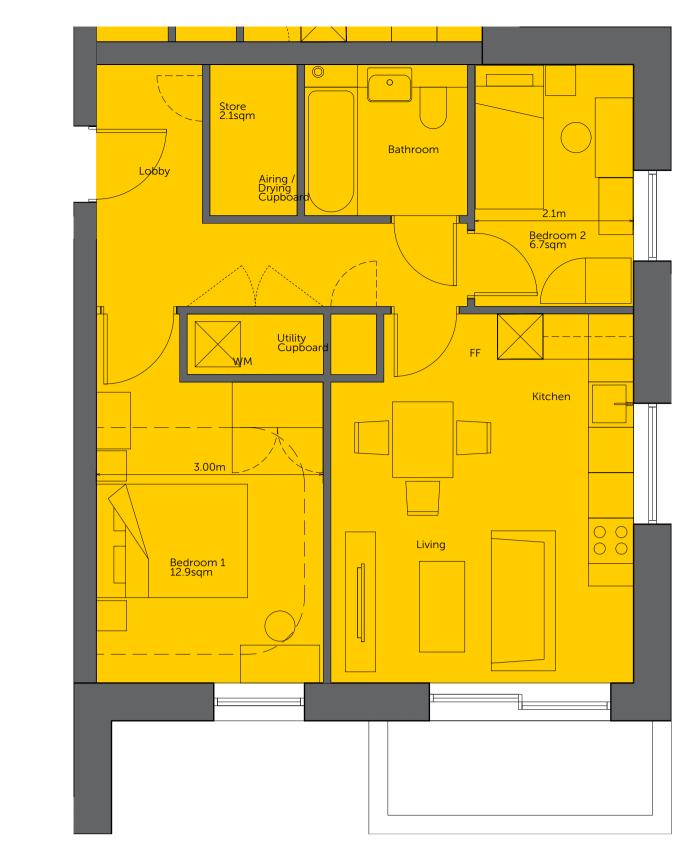

Size 2B3P

GIA 58.8sqm

Occurences 3

Utility Cupboard 1.4sqm (standard)

Storage Size 2.0sqm

Bedroom 1 Size 12.9sqm Bedroom 2 Size 6.7sqm Bathroom Size 4.3sqm

Kitchen Counter Length (mid unit) 4800mm Utility Cupboard 1.7sqm (standard) Storage Size 2.1sqm