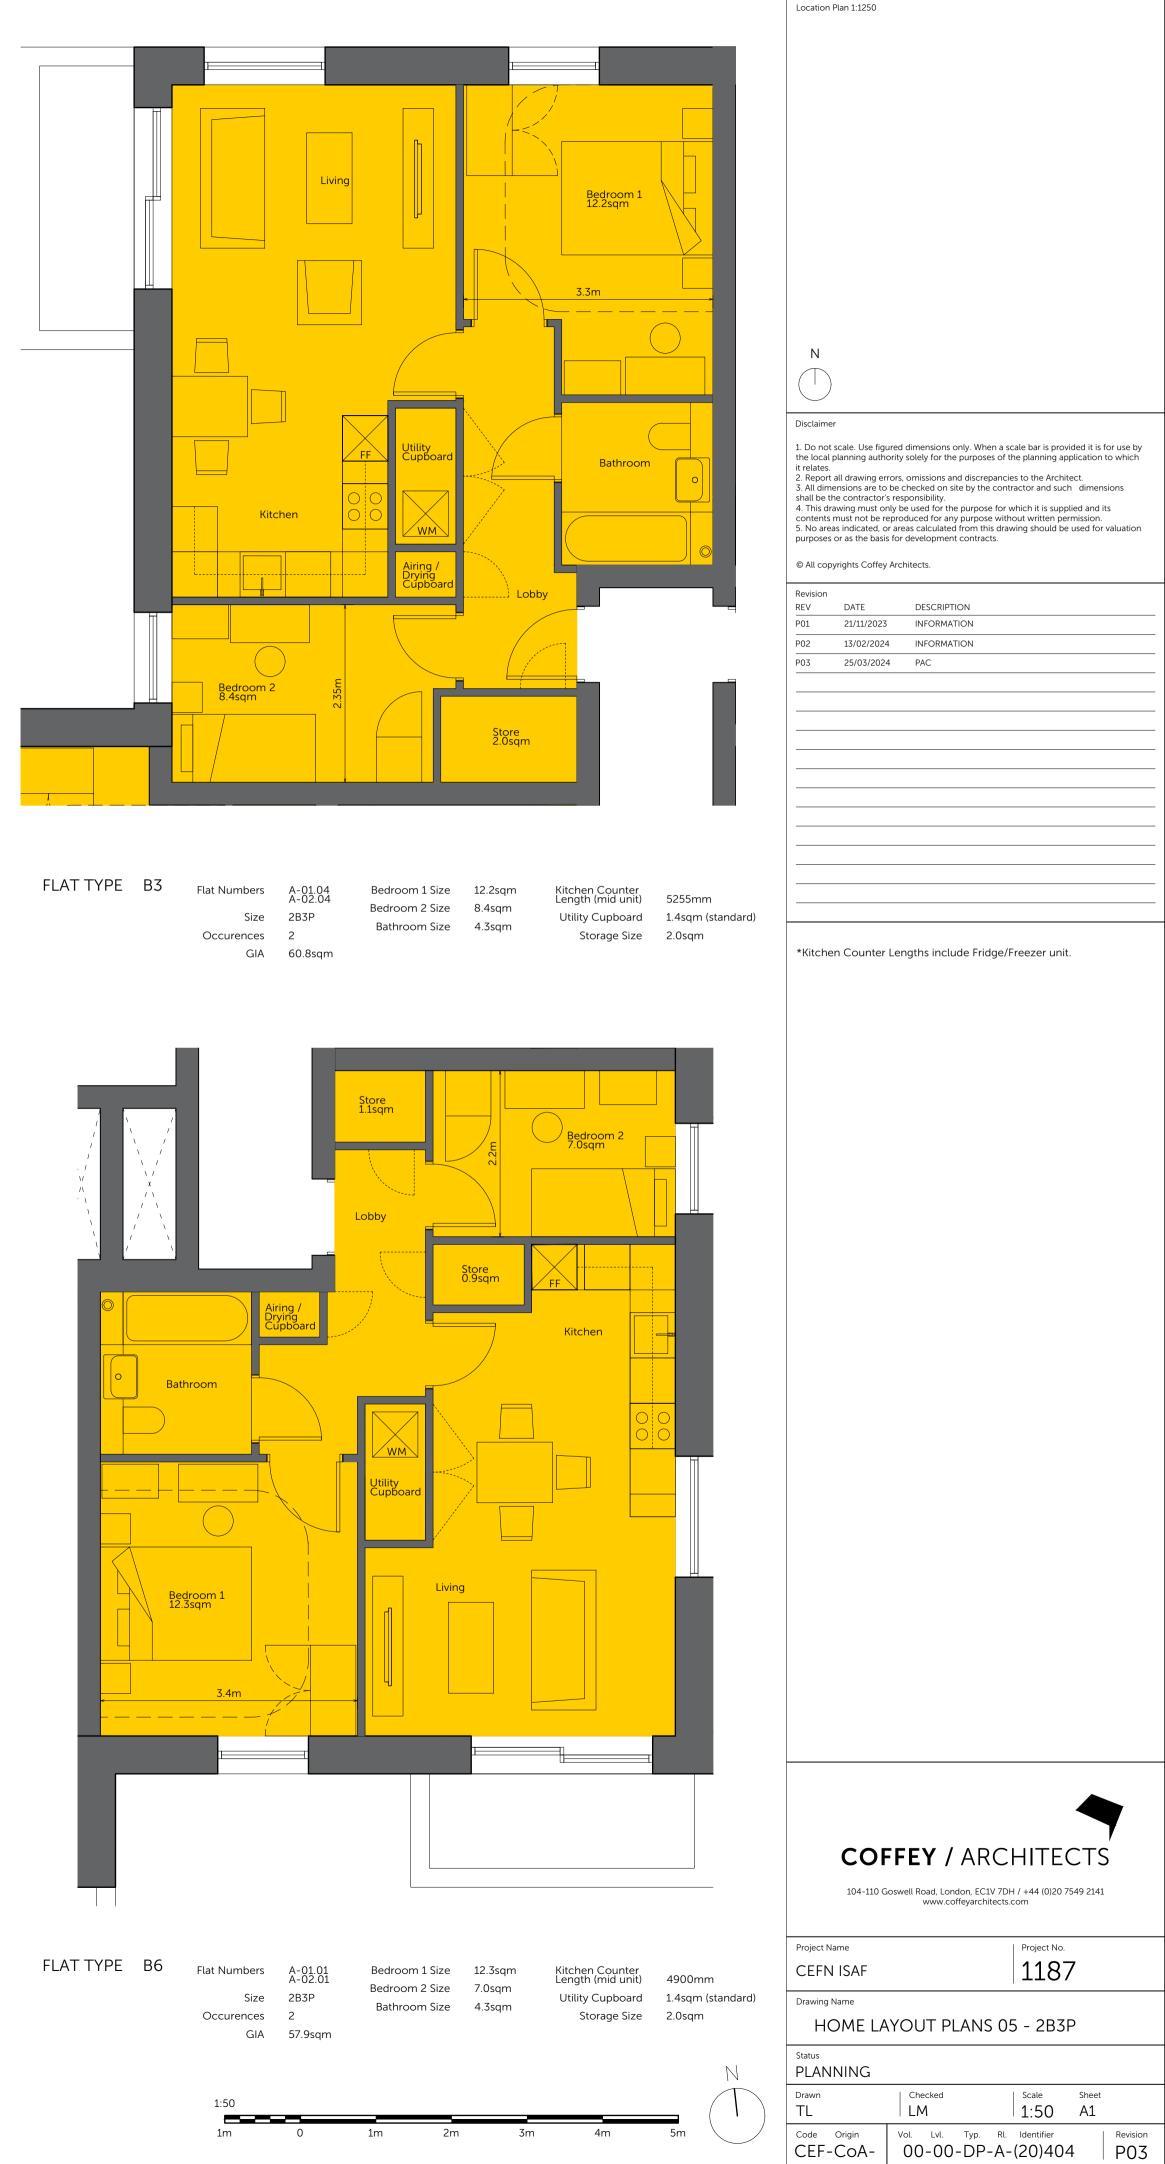

| FLAT TYPE | В3 | Flat Numbers<br>Size<br>Occurences | A-01.04<br>A-02.04<br>2B3P<br>2 | Bedroom<br>Bedroom<br>Bathroor |
|-----------|----|------------------------------------|---------------------------------|--------------------------------|
|           |    | Occurences<br>GIA                  | 2<br>60.8sqm                    |                                |
|           |    |                                    |                                 |                                |