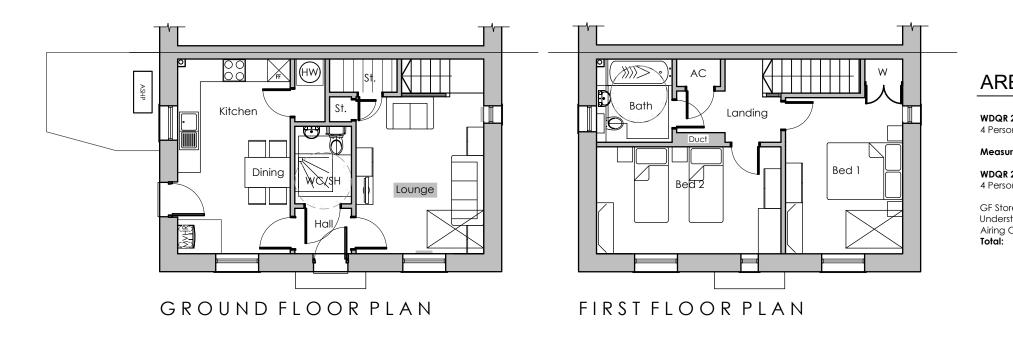

## WDQR 2021 Area Requirements4 Person 2 Bed House:83.0m²

| ured GIA: | 83.4m <sup>2</sup> |
|-----------|--------------------|

## WDQR 2021 General StorageRequirements4 Person 2 Bed House:2.5m²

|               | 2.9m <sup>2</sup> |
|---------------|-------------------|
| Cupboard (AC) | 0.9m²             |
| stair Store   | 1.6m <sup>2</sup> |
| re            | 0.4m <sup>2</sup> |
|               |                   |