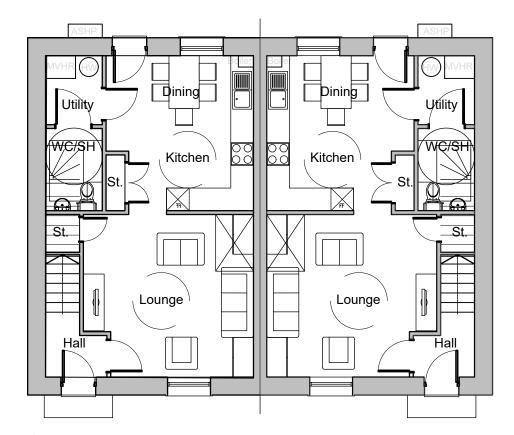

Ground Floor Plan

## WDQR 2021 Area Requirements

5 Person 3 Bed House:

Measured GIA: 93.4m<sup>2</sup>

## WDQR 2021 General Storage Requirements

0.7m<sup>2</sup>

GF Store Understair Store Airing Cupboard (AC) Total:

0.9m<sup>2</sup> 0.9m<sup>2</sup>

2.5m<sup>2</sup>

First Floor Plan

| Client:                        | Project:                                                                 | Drawing Title:                             | <b>\</b>                                                                                                           |
|--------------------------------|--------------------------------------------------------------------------|--------------------------------------------|--------------------------------------------------------------------------------------------------------------------|
| ASD Build Limited              | Moss Place,<br>Abernant                                                  | GF & FF Plans-<br>531                      | Spring                                                                                                             |
| Drawing Status: CONCEPT DESIGN | Date:   Drawn By:   Director:   Scale:   26-04-23   BG   CW   1:100 @ A3 | Job No: 1 Opt. 1 Drawing No. 2696 (02) 200 | Rev. Unit 2 Chapel Barns   Merthyr Mawr   Bridgend   CF32 OLS<br>A t: 01656 656267 e:mail@spring-consultancy.co.uk |