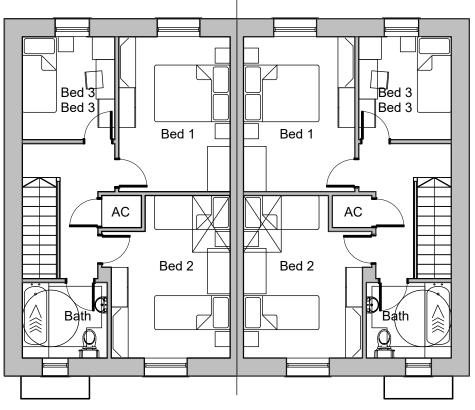

## WDQR 2021 General Storage Requirements

0.7m<sup>2</sup>

GF Store Understair Store Airing Cupboard (AC) Total:

0.9m<sup>2</sup> 0.9m<sup>2</sup>

2.5m<sup>2</sup>

First Floor Plan

| Client:                        | Project:                                                                 | Drawing Title:                             | <b>\</b>                                                                                                           |
|--------------------------------|--------------------------------------------------------------------------|--------------------------------------------|--------------------------------------------------------------------------------------------------------------------|
| ASD Build Limited              | Moss Place,<br>Abernant                                                  | GF & FF Plans-<br>531                      | Spring                                                                                                             |
| Drawing Status: CONCEPT DESIGN | Date:   Drawn By:   Director:   Scale:   26-04-23   BG   CW   1:100 @ A3 | Job No: 1 Opt. 1 Drawing No. 2696 (02) 200 | Rev. Unit 2 Chapel Barns   Merthyr Mawr   Bridgend   CF32 OLS<br>A t: 01656 656267 e:mail@spring-consultancy.co.uk |