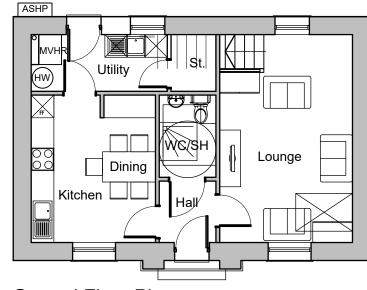

## AREA SCHEDULE

Measured GIA:

GF Store Airing Cupboard (AC **Total:** 

First Floor Plan

Ground Floor Plan

| Client:                           |                                | Project:         | Drawina Title   |
|-----------------------------------|--------------------------------|------------------|-----------------|
| ASD Build Limited                 |                                | Moss Place,      | GF &            |
|                                   |                                | Abernant         | 532             |
| Drawing Status:<br>CONCEPT DESIGN | I <sub>Date:</sub><br>26-04-23 | BG CW 1:100 @ A3 | Job No:<br>2696 |

WDQR 2021 Area Requirements5 Person 3 Bed House:93.0m²

## 93.4m²

## WDQR 2021 General Storage Requirements5 Person 3 Bed House:2.5m²

|     | 1.7m <sup>2</sup> |
|-----|-------------------|
| AC) | 0.9m <sup>2</sup> |
|     | 2.6m <sup>2</sup> |
|     |                   |