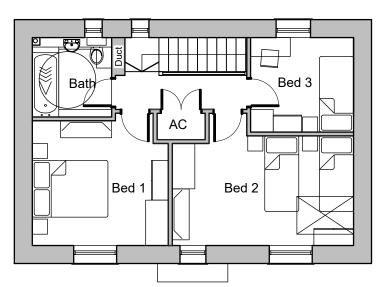

## AREA SCHEDULE

Measured GIA:

GF Store Airing Cupboard (AC **Total:** 

First Floor Plan

Ground Floor Plan

| Client:                           |                                | Project:         | Drawina Title   |
|-----------------------------------|--------------------------------|------------------|-----------------|
| ASD Build Limited                 |                                | Moss Place,      | GF &            |
|                                   |                                | Abernant         | 532             |
| Drawing Status:<br>CONCEPT DESIGN | I <sub>Date:</sub><br>26-04-23 | BG CW 1:100 @ A3 | Job No:<br>2696 |

WDQR 2021 Area Requirements5 Person 3 Bed House:93.0m²

## 93.4m²

## WDQR 2021 General Storage Requirements5 Person 3 Bed House:2.5m²

|     | 1.7m <sup>2</sup> |
|-----|-------------------|
| AC) | 0.9m <sup>2</sup> |
|     | 2.6m <sup>2</sup> |
|     |                   |