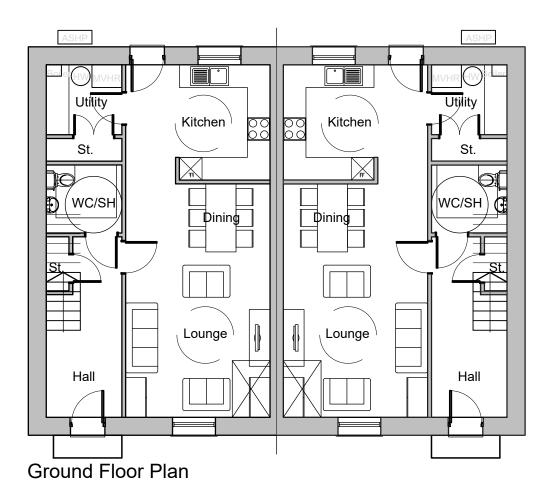

WDQR 2021 Area Requirements 6 Person 4 Bed House: 110.0m<sup>2</sup>

Measured GIA:

110.4m<sup>2</sup>

WDQR 2021 General Storage Requirements6 Person 4 Bed House: $3.0m^2$ 

GF Store Understair Store Airing Cupboard (AC) FF Store **Total:**  1.2m<sup>2</sup> 0.9m<sup>2</sup> 0.8m<sup>2</sup> 1.0m<sup>2</sup> 3.9m<sup>2</sup>