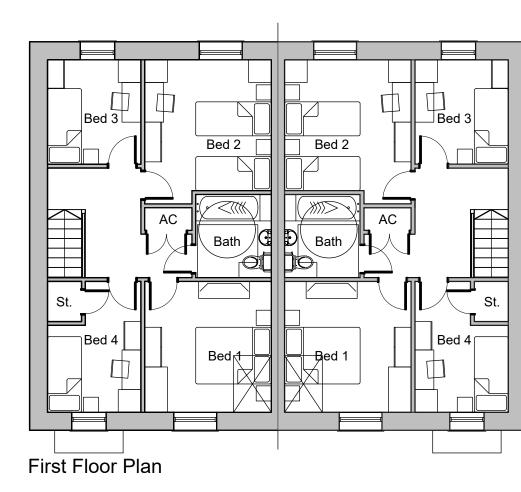

WDQR 2021 Area Requirements 6 Person 4 Bed House: 110.0m<sup>2</sup>

Measured GIA:

110.4m<sup>2</sup>

WDQR 2021 General Storage Requirements6 Person 4 Bed House: $3.0m^2$ 

GF Store Understair Store Airing Cupboard (AC) FF Store **Total:**  1.2m<sup>2</sup> 0.9m<sup>2</sup> 0.8m<sup>2</sup> 1.0m<sup>2</sup> 3.9m<sup>2</sup>