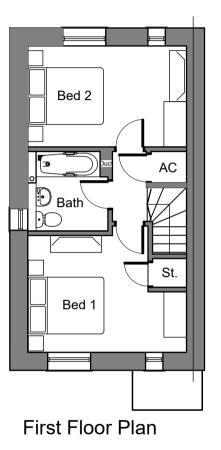

## AREA SCHEDULE

Measured GIA:

68.04m² (732 sq ft)

| Original sheet size                                                                                                                                                                                                                                                                                                          |                                                   |                                                   |                                                  |                                                                                                             |
|------------------------------------------------------------------------------------------------------------------------------------------------------------------------------------------------------------------------------------------------------------------------------------------------------------------------------|---------------------------------------------------|---------------------------------------------------|--------------------------------------------------|-------------------------------------------------------------------------------------------------------------|
| Note: This Drawing is copyright, its use or repraduction (Rev Date By CHK Description<br>Is subject to permission from Spring Design) A 06.09.23 CC Scale bar added<br>invoices are paid in full. Contact SDC regarding terms<br>accepted for repraduction of digital media or<br>measuring from this document. Only figured | ASD Build Limited                                 | Project:<br>Moss Place,<br>Abernant               | GF & FF Plans<br>HT A                            | Spring                                                                                                      |
| dimensions to be used for construction. No<br>responsibility will be taken for any design used for<br>construction prior to receipt of relevant approvals.<br>Report doubts/discrepancies to project Architect.                                                                                                              | Drawing Status: IDate:<br>CONCEPT DESIGN 19-04-23 | Drawn By: Director: I scale:<br>BG CW ]: ]00 @ A4 | Job No: Opt. Drawing No. I Rev   2696 (02) 200 A | Unit 2 Chapel Barns   Merthyr Mawr   Bridgend   CF32 0LS<br>t: 01656 656267 e:mail@spring-consultancy.co.uk |