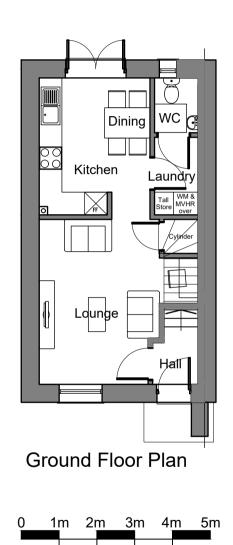

## AREA SCHEDULE

Measured GIA:

68.04m² (732 sq ft)

| Original sheet size                                                                                                                                                                                                                                                                                                          |                                                   |                                                   |                                                  |                                                                                                             |
|------------------------------------------------------------------------------------------------------------------------------------------------------------------------------------------------------------------------------------------------------------------------------------------------------------------------------|---------------------------------------------------|---------------------------------------------------|--------------------------------------------------|-------------------------------------------------------------------------------------------------------------|
| Note: This Drawing is copyright, its use or repraduction (Rev Date By CHK Description<br>Is subject to permission from Spring Design) A 06.09.23 CC Scale bar added<br>invoices are paid in full. Contact SDC regarding terms<br>accepted for repraduction of digital media or<br>measuring from this document. Only figured | ASD Build Limited                                 | Project:<br>Moss Place,<br>Abernant               | GF & FF Plans<br>HT A                            | Spring                                                                                                      |
| dimensions to be used for construction. No<br>responsibility will be taken for any design used for<br>construction prior to receipt of relevant approvals.<br>Report doubts/discrepancies to project Architect.                                                                                                              | Drawing Status: IDate:<br>CONCEPT DESIGN 19-04-23 | Drawn By: Director: I scale:<br>BG CW ]: ]00 @ A4 | Job No: Opt. Drawing No. I Rev   2696 (02) 200 A | Unit 2 Chapel Barns   Merthyr Mawr   Bridgend   CF32 0LS<br>t: 01656 656267 e:mail@spring-consultancy.co.uk |