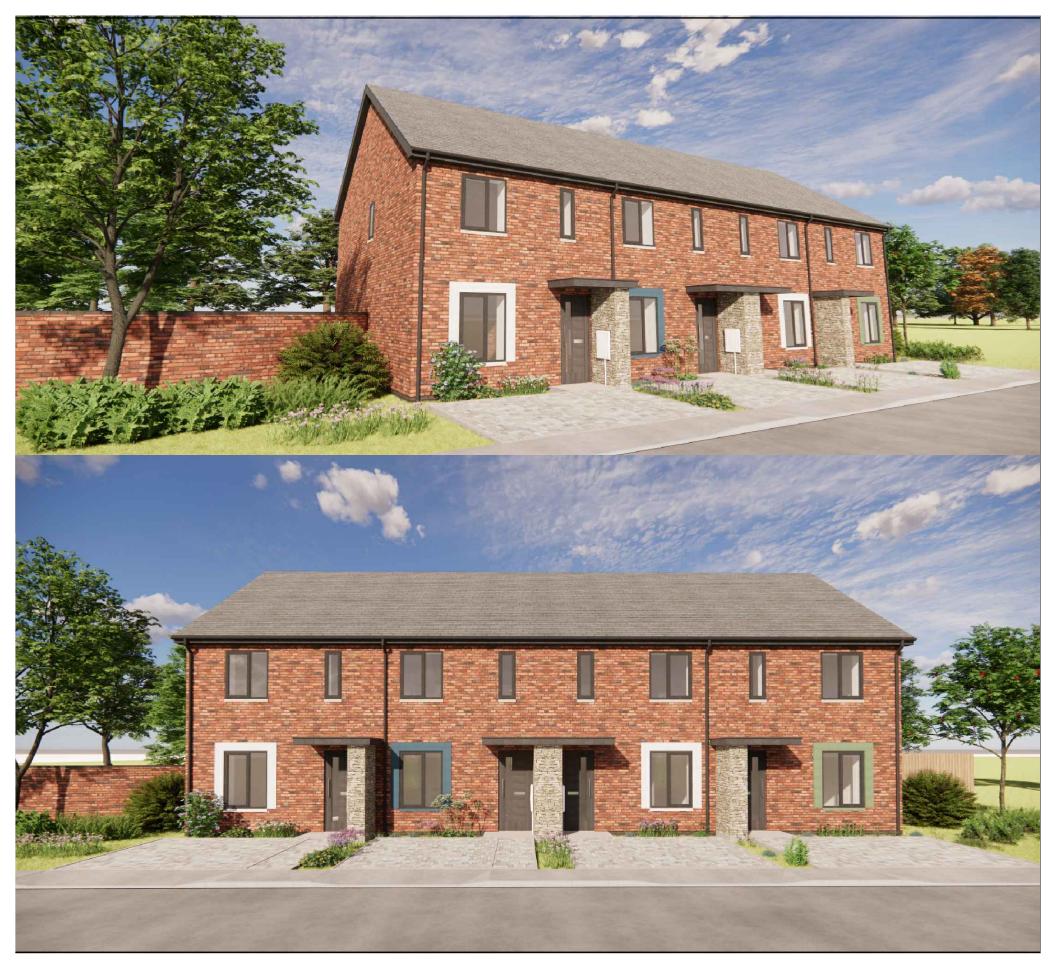

| Client:           | IF                      | Project:                  |                     | Drawing Title:   |  |                         |      | <b>\</b>                                                                                                    |
|-------------------|-------------------------|---------------------------|---------------------|------------------|--|-------------------------|------|-------------------------------------------------------------------------------------------------------------|
| ASD Build Limited | Moss Place,<br>Abernant |                           | -                   | HT 3D View       |  |                         |      |                                                                                                             |
| CONCEPT DESIGN    | IDate: In<br>19-04-23   | Drawn By: Direct<br>BG CW | or: I scale:<br>MTS | Iлов NO:<br>2696 |  | Drawing No.<br>(02) 500 | Rev. | Unit 2 Chapel Barns   Merthyr Mawr   Bridgend   CF32 OLS<br>t: 01656 656267 e:mail@spring-consultancy.co.uk |