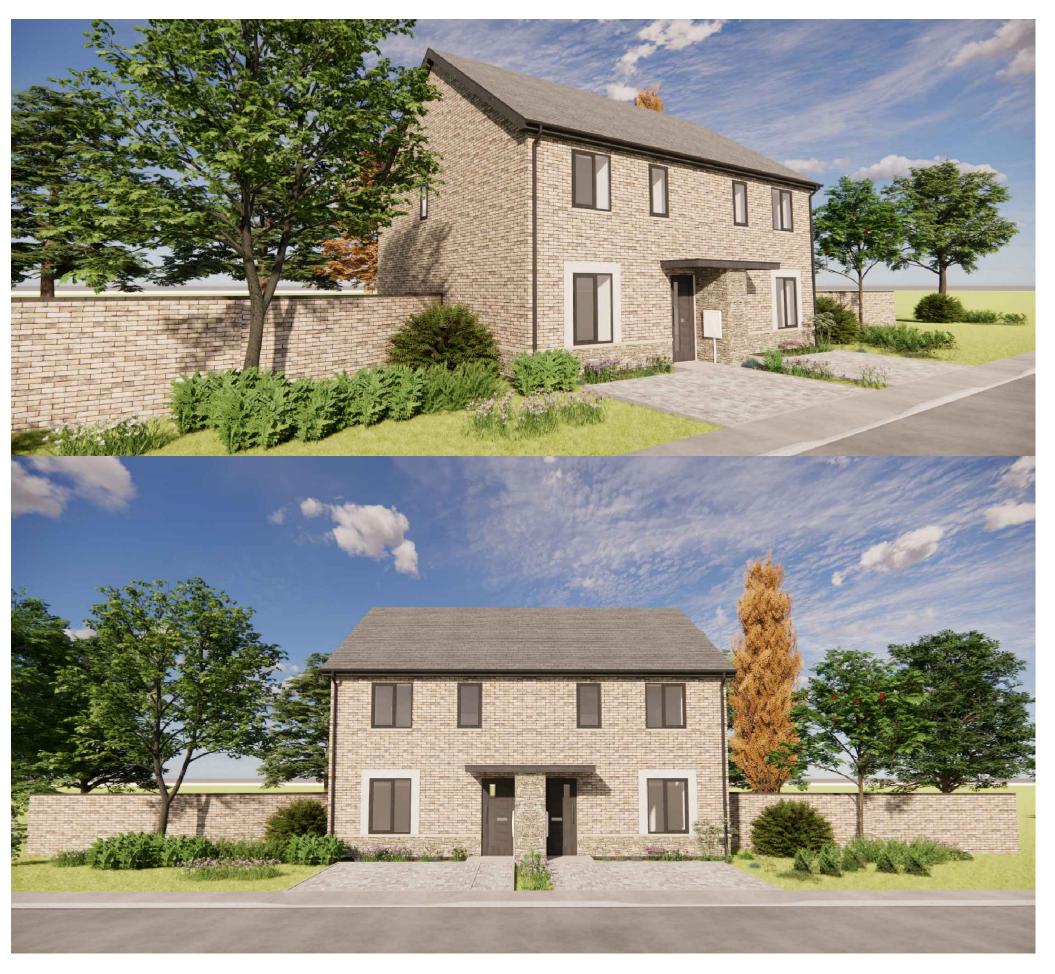

| Client:                           | Project:                                                     | Drawing Title:                             | 🝓                                                                                                                   |
|-----------------------------------|--------------------------------------------------------------|--------------------------------------------|---------------------------------------------------------------------------------------------------------------------|
| ASD Build Limited                 | Moss Place,<br>Abernant                                      | HT 3D View<br>HT B                         |                                                                                                                     |
| Drawing Status:<br>CONCEPT DESIGN | Ibate: IDrawn By: I Director: I Scale:<br>19-04-23 BG CW NTS | Job No: LOpt. Drawing No.<br>2696 (02) 500 | TRev. Unit 2 Chapel Barns   Merthyr Mawr   Bridgend   CF32 OLS<br>- t: 01656 656267 e:mail@spring-consultancy.co.uk |