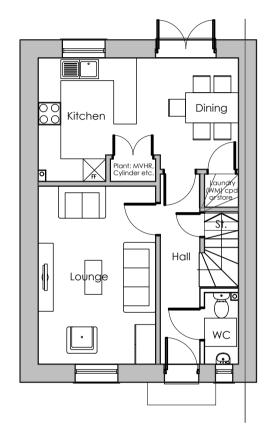

Ground Floor Plan

First Floor Plan

## AREA SCHEDULE

85.86 m² (924 sq ft) Measured GIA:

| Original sheet size                                                                                                                                                                                                                                                                                                                                                                                                                                                                                                                                                                                                                                                                                                                                                                                                                                                                                                                                                                                                                                                                                                                                                                                                                                                                                                                                                                                                                                                                                                                                                                                                                                                                                                                                                                                                                                                                                                                                                                                                                                                                                                            |                                           |                                     |                                                 |                                                                                                                     |
|--------------------------------------------------------------------------------------------------------------------------------------------------------------------------------------------------------------------------------------------------------------------------------------------------------------------------------------------------------------------------------------------------------------------------------------------------------------------------------------------------------------------------------------------------------------------------------------------------------------------------------------------------------------------------------------------------------------------------------------------------------------------------------------------------------------------------------------------------------------------------------------------------------------------------------------------------------------------------------------------------------------------------------------------------------------------------------------------------------------------------------------------------------------------------------------------------------------------------------------------------------------------------------------------------------------------------------------------------------------------------------------------------------------------------------------------------------------------------------------------------------------------------------------------------------------------------------------------------------------------------------------------------------------------------------------------------------------------------------------------------------------------------------------------------------------------------------------------------------------------------------------------------------------------------------------------------------------------------------------------------------------------------------------------------------------------------------------------------------------------------------|-------------------------------------------|-------------------------------------|-------------------------------------------------|---------------------------------------------------------------------------------------------------------------------|
| Note: This Drawing is capyright, its use a reproduction   Rev Date   By CHK Description   is subject to permission from Spring Design   A 06.09.23   CC   Scale bar added invokes are point in full, contact SDC regarding terms   A 06.09.23   CC   Scale bar added invokes are point in full contact SDC regarding terms   accepted for reproduction of digital media or measuring from this document. Only figured dimensions to be used for construction. No responsibility will be taken for any design used for construction in the production production production products are producted in the production of the production of the production of the production | ASD Build Limited                         | Project:<br>Moss Place,<br>Abernant | IDrawing Title:<br>GF & FF Plans<br>HT C        | <b>spring</b>                                                                                                       |
|                                                                                                                                                                                                                                                                                                                                                                                                                                                                                                                                                                                                                                                                                                                                                                                                                                                                                                                                                                                                                                                                                                                                                                                                                                                                                                                                                                                                                                                                                                                                                                                                                                                                                                                                                                                                                                                                                                                                                                                                                                                                                                                                | Drawing Status: IDate: CONCEPT DESIGN 19- |                                     | Job No:   Topt.   Drawing No.   2696   (02) 200 | Rev. Unit 2 Chapel Barns   Merthyr Mawr   Bridgend   CF32 0L5     A t: 01656 656267 e:mail@spring-consultancy.co.uk |