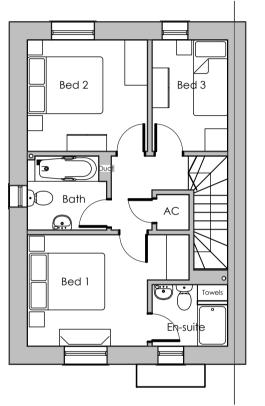

Ground Floor Plan

First Floor Plan

## AREA SCHEDULE

85.86 m² (924 sq ft) Measured GIA:

| Original sheet size                                                                                                                                                                                                                                                                                                                                                                                                                                                                                                                                                                                                                                                                                                                                                                                                                                                                                                                                                                                                                                                                                                                                                                                                                                                                                                                                                                                                                                                                                                                                                                                                                                                                                                                                                                                                                                                                                                                                                                                                                                                                                                            |                                           |                                     |                                                 |                                                                                                                     |
|--------------------------------------------------------------------------------------------------------------------------------------------------------------------------------------------------------------------------------------------------------------------------------------------------------------------------------------------------------------------------------------------------------------------------------------------------------------------------------------------------------------------------------------------------------------------------------------------------------------------------------------------------------------------------------------------------------------------------------------------------------------------------------------------------------------------------------------------------------------------------------------------------------------------------------------------------------------------------------------------------------------------------------------------------------------------------------------------------------------------------------------------------------------------------------------------------------------------------------------------------------------------------------------------------------------------------------------------------------------------------------------------------------------------------------------------------------------------------------------------------------------------------------------------------------------------------------------------------------------------------------------------------------------------------------------------------------------------------------------------------------------------------------------------------------------------------------------------------------------------------------------------------------------------------------------------------------------------------------------------------------------------------------------------------------------------------------------------------------------------------------|-------------------------------------------|-------------------------------------|-------------------------------------------------|---------------------------------------------------------------------------------------------------------------------|
| Note: This Drawing is capyright, its use a reproduction   Rev Date   By CHK Description   is subject to permission from Spring Design   A 06.09.23   CC   Scale bar added invokes are point in full, contact SDC regarding terms   A 06.09.23   CC   Scale bar added invokes are point in full contact SDC regarding terms   accepted for reproduction of digital media or measuring from this document. Only figured dimensions to be used for construction. No responsibility will be taken for any design used for construction in the production production production products are producted in the production of the production of the production of the production | ASD Build Limited                         | Project:<br>Moss Place,<br>Abernant | IDrawing Title:<br>GF & FF Plans<br>HT C        | <b>spring</b>                                                                                                       |
|                                                                                                                                                                                                                                                                                                                                                                                                                                                                                                                                                                                                                                                                                                                                                                                                                                                                                                                                                                                                                                                                                                                                                                                                                                                                                                                                                                                                                                                                                                                                                                                                                                                                                                                                                                                                                                                                                                                                                                                                                                                                                                                                | Drawing Status: IDate: CONCEPT DESIGN 19- |                                     | Job No:   Topt.   Drawing No.   2696   (02) 200 | Rev. Unit 2 Chapel Barns   Merthyr Mawr   Bridgend   CF32 0L5     A t: 01656 656267 e:mail@spring-consultancy.co.uk |