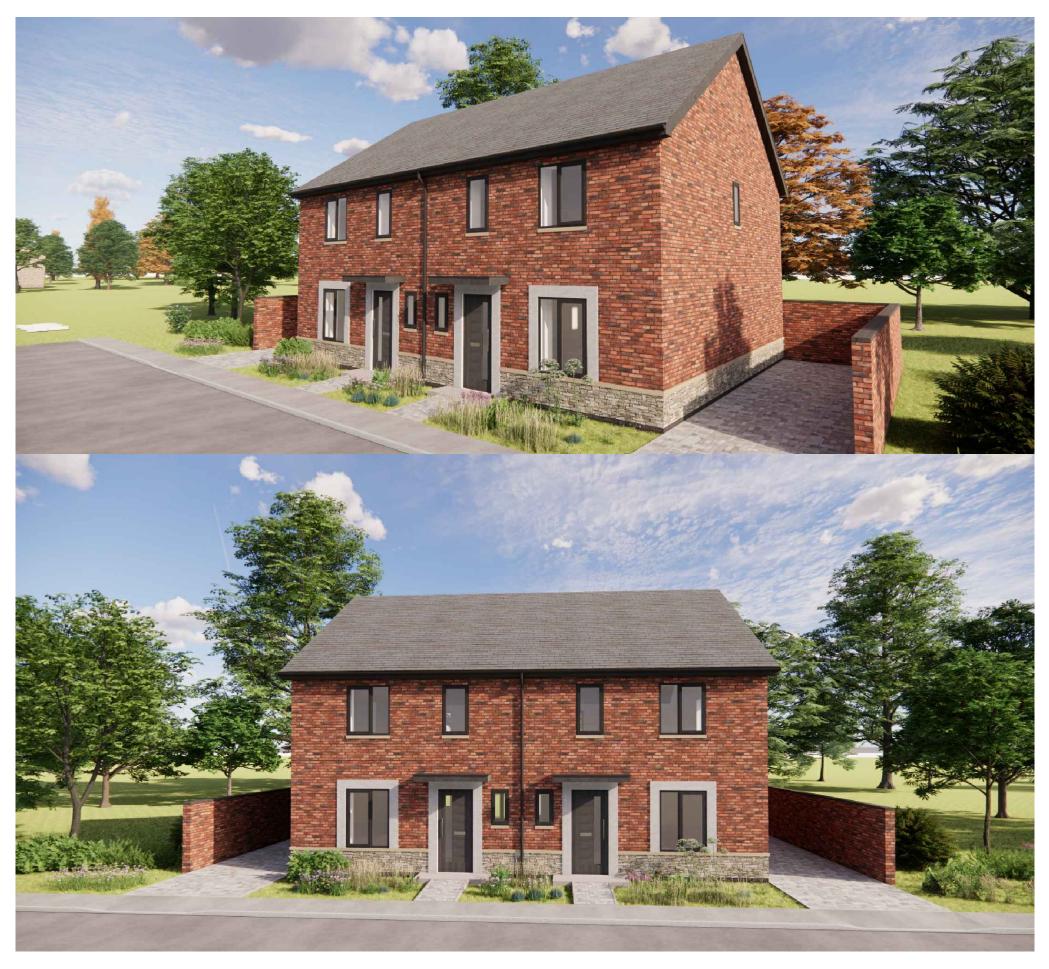

| Client:                           | Project:                                                    | Drawing Title:                                | <b>\</b>                                                                                                           |
|-----------------------------------|-------------------------------------------------------------|-----------------------------------------------|--------------------------------------------------------------------------------------------------------------------|
| ASD Build Limited                 | Moss Place,                                                 | HT 3D View                                    | spring                                                                                                             |
|                                   | Abernant                                                    | HT C                                          | design                                                                                                             |
| Drawing Status:<br>CONCEPT DESIGN | Date: IDrawn By: I Director: I Scale:<br>05-05-23 BG CW NTS | Lob No: 10pt. 1Drawing No. 1<br>2696 (02) 500 | Rev. Unit 2 Chapel Barns   Merthyr Mawr   Bridgend   CF32 0LS<br>- t: 01656 656267 e:mail@spring-consultancy.co.uk |