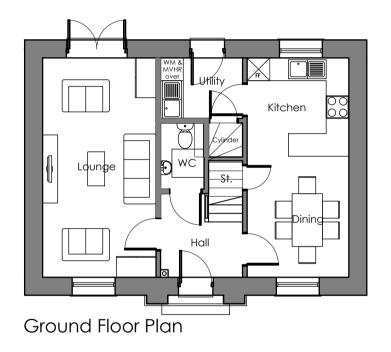

## AREA SCHEDULE

Measured GIA:

93.96 m² (1011 sq ft)

| Original sheet size                                                                                                                                                                                             |                                                   |                                                     |                                                                                                       |                                                                                                                                        |
|-----------------------------------------------------------------------------------------------------------------------------------------------------------------------------------------------------------------|---------------------------------------------------|-----------------------------------------------------|-------------------------------------------------------------------------------------------------------|----------------------------------------------------------------------------------------------------------------------------------------|
| Note: This Drawing is copyright, its use or reproduction Rev Date By CHK Description is subject to permission from Spring Design (                                                                              | ASD Build Limited                                 | Troject:<br>Moss Place,<br>Abernant                 | Drawing Title:<br>GF & FF Floor Plans<br>HT D                                                         | spring                                                                                                                                 |
| dimensions to be used for construction. No<br>responsibility will be taken for any design used for<br>construction prior to receipt of relevant approvals.<br>Report doubts/discrepancies to project Architect. | Drawing Status: IDate:<br>CONCEPT DESIGN 19-04-23 | IDrawn By: I Director: I Scale:<br>BG CW 1:100 @ A4 | Job No:         Opt.         Drawing No.         IR           2696         (02)         200         - | av.         Unit 2 Chapel Barns   Merthyr Mawr   Bridgend   CF32 0LS           t: 01656 656267         e:mail@spring-consultancy.co.uk |