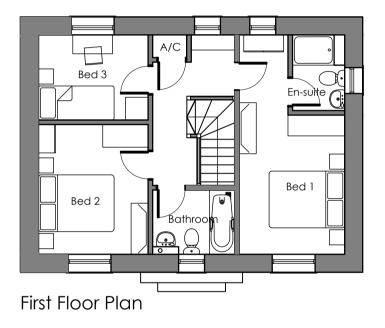

## AREA SCHEDULE

Measured GIA:

93.96 m² (1011 sq ft)

| Original sheet size                                                                                                                                                                                             |                                                   |                                                     |                                                                                                       |                                                                                                                                        |
|-----------------------------------------------------------------------------------------------------------------------------------------------------------------------------------------------------------------|---------------------------------------------------|-----------------------------------------------------|-------------------------------------------------------------------------------------------------------|----------------------------------------------------------------------------------------------------------------------------------------|
| Note: This Drawing is copyright, its use or reproduction Rev Date By CHK Description is subject to permission from Spring Design (                                                                              | ASD Build Limited                                 | Troject:<br>Moss Place,<br>Abernant                 | Drawing Title:<br>GF & FF Floor Plans<br>HT D                                                         | spring                                                                                                                                 |
| dimensions to be used for construction. No<br>responsibility will be taken for any design used for<br>construction prior to receipt of relevant approvals.<br>Report doubts/discrepancies to project Architect. | Drawing Status: IDate:<br>CONCEPT DESIGN 19-04-23 | IDrawn By: I Director: I Scale:<br>BG CW 1:100 @ A4 | Job No:         Opt.         Drawing No.         IR           2696         (02)         200         - | av.         Unit 2 Chapel Barns   Merthyr Mawr   Bridgend   CF32 0LS           t: 01656 656267         e:mail@spring-consultancy.co.uk |