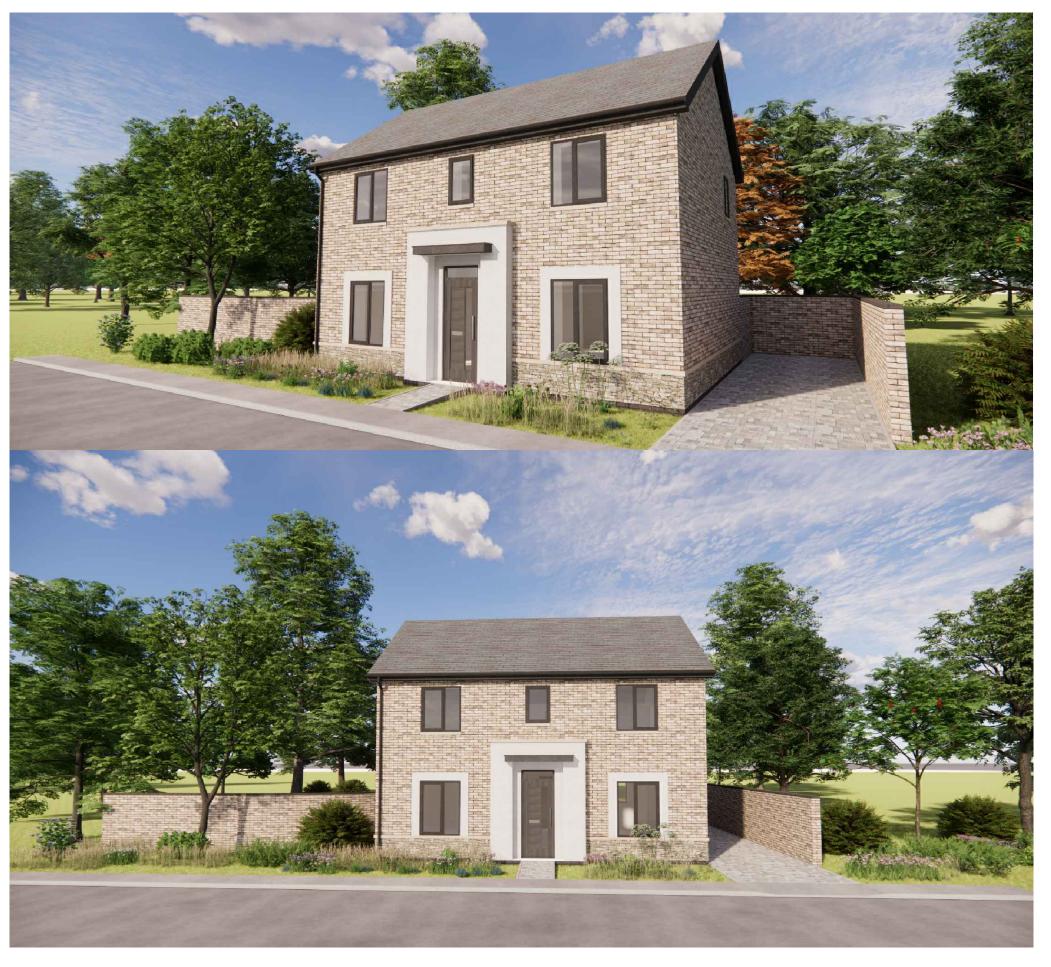

| Client:                        | Project:                                                          | Drawing Title:                                 | •                                                                                                              |
|--------------------------------|-------------------------------------------------------------------|------------------------------------------------|----------------------------------------------------------------------------------------------------------------|
| ASD Build Limited              | Moss Place,                                                       | HT 3D View                                     | spring                                                                                                         |
|                                | Abernant                                                          | HT D                                           | design                                                                                                         |
| Drawing Status: CONCEPT DESIGN | Date:   Drawn By:   Director:   Scale:   O5-05-23   BG   CW   NTS | IJob No: I Opt. I Drawing No.<br>2696 (02) 500 | IRev. Unit 2 Chapel Barns   Merthyr Mawr   Bridgend   CF32 OLS t: 01656 656267 e:mail@spring-consultancy.co.uk |