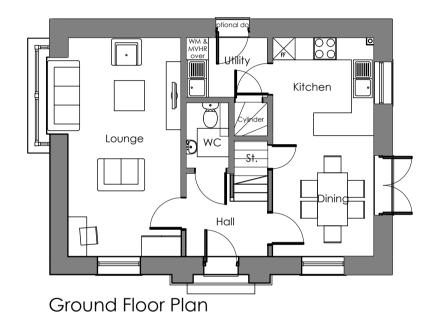

## AREA SCHEDULE

Measured GIA:

95.1 m<sup>2</sup> (1024 sq ft)

First Floor Plan

| 1 | Note: This Drawing is copyright, its use or reproduction                                           | Rev | Date     | Ву | CHK | Description     |
|---|----------------------------------------------------------------------------------------------------|-----|----------|----|-----|-----------------|
|   | is subject to permission from Spring Design'<br>Consultancy Limited. All rights are reserved until |     | 06.09.23 | CC |     | Scale bar added |
|   | invoices are paid in full. Contact SDC regarding terms                                             |     |          |    |     |                 |
|   | & conditions. Check printed scale, responsibility is not                                           |     |          |    |     |                 |
|   | accepted for reproduction of digital media or                                                      |     |          |    |     |                 |
|   | measuring from this document. Only figured                                                         |     |          |    |     |                 |
|   | dimensions to be used for construction. No responsibility will be taken for any design used for    |     |          |    |     |                 |
|   | construction prior to receipt of relevant approvals.                                               |     |          |    |     |                 |
|   | Report doubts/discrepancies to project Architect.                                                  |     |          |    |     |                 |
| • |                                                                                                    | _   |          |    |     |                 |