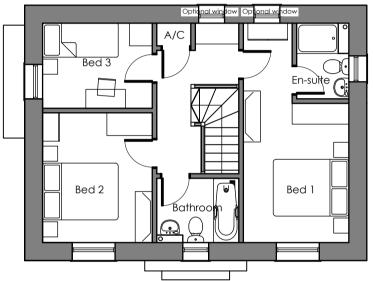

## AREA SCHEDULE

Measured GIA:

95.1 m<sup>2</sup> (1024 sq ft)

First Floor Plan

| 1 | Note: This Drawing is copyright, its use or reproduction                                           | Rev | Date     | Ву | CHK | Description     |
|---|----------------------------------------------------------------------------------------------------|-----|----------|----|-----|-----------------|
|   | is subject to permission from Spring Design'<br>Consultancy Limited. All rights are reserved until |     | 06.09.23 | CC |     | Scale bar added |
|   | invoices are paid in full. Contact SDC regarding terms                                             |     |          |    |     |                 |
|   | & conditions. Check printed scale, responsibility is not                                           |     |          |    |     |                 |
|   | accepted for reproduction of digital media or                                                      |     |          |    |     |                 |
|   | measuring from this document. Only figured                                                         |     |          |    |     |                 |
|   | dimensions to be used for construction. No responsibility will be taken for any design used for    |     |          |    |     |                 |
|   | construction prior to receipt of relevant approvals.                                               |     |          |    |     |                 |
|   | Report doubts/discrepancies to project Architect.                                                  |     |          |    |     |                 |
| • |                                                                                                    | _   |          |    |     |                 |