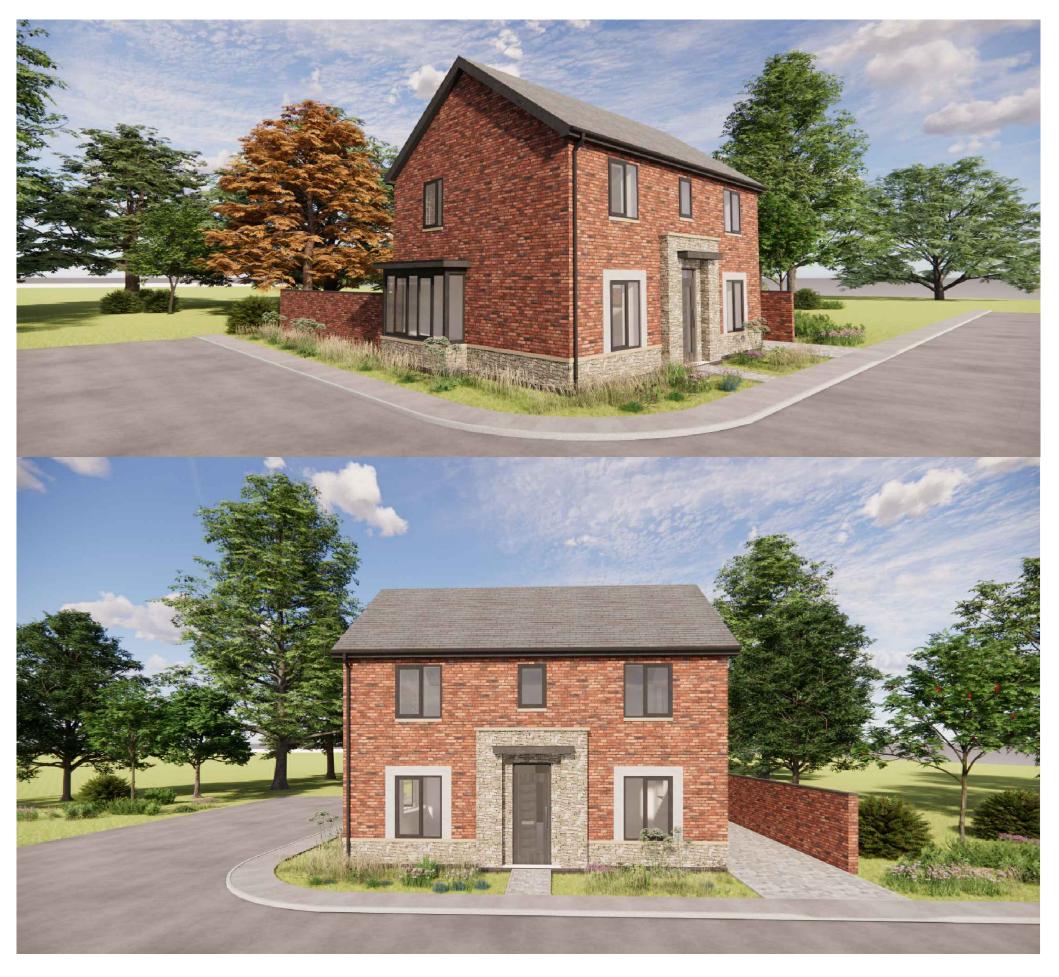

| Client:                           | Project:                                                     | Drawing Title:                                  | 💊                                                                                                                  |
|-----------------------------------|--------------------------------------------------------------|-------------------------------------------------|--------------------------------------------------------------------------------------------------------------------|
| ASD Build Limited                 | Moss Place,<br>Abernant                                      | HT 3D View<br>HT E                              |                                                                                                                    |
| Drawing Status:<br>CONCEPT DESIGN | IDate: IDrawn By: I Director: I Scale:<br>05-05-23 BG CW NTS | I Job No: I Opt. I Drawing No.<br>2696 (02) 500 | IRev. Unit 2 Chapel Barns   Merthyr Mawr   Bridgend   CF32 0LS   - t: 01656 656267 e:mail@spring-consultancy.co.uk |