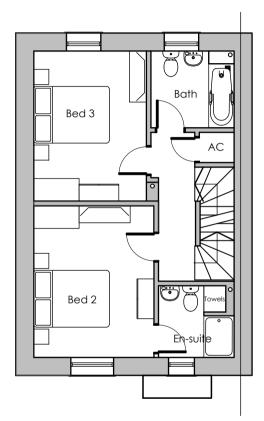

## AREA SCHEDULE

Measured GIA:

116.55 m<sup>2</sup> (1255 sq ft)

Ground Floor Plan

First Floor Plan

Second Floor Plan

|   | Original sheet size                                                                               |               |          |    |     |                 |
|---|---------------------------------------------------------------------------------------------------|---------------|----------|----|-----|-----------------|
| 1 | Note: This Drawing is copyright, its use or reproduction                                          | Rev           | Date     | Ву | CHK | Description     |
|   | is subject to permission from Spring Design<br>Consultancy Limited. All rights are reserved until | Α             | 06.09.23 | CC |     | Scale bar added |
| 1 | invoices are paid in full. Contact SDC regarding terms                                            |               |          |    |     |                 |
|   | & conditions. Check printed scale, responsibility is not                                          |               |          |    |     |                 |
|   | accepted for reproduction of digital media or                                                     |               |          |    |     |                 |
|   | measuring from this document. Only figured                                                        |               |          |    |     |                 |
|   | dimensions to be used for construction. No responsibility will be taken for any design used for   |               |          |    |     |                 |
|   | construction prior to receipt of relevant approvals.                                              |               |          |    |     |                 |
|   | Report doubts/discrepancies to project Architect.                                                 |               |          |    |     |                 |
| 4 |                                                                                                   | $\overline{}$ |          | _  |     |                 |