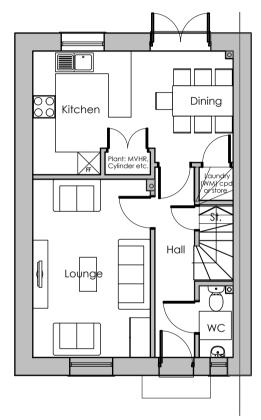

## AREA SCHEDULE

Measured GIA:

116.55 m<sup>2</sup> (1255 sq ft)

Ground Floor Plan

First Floor Plan

Second Floor Plan

|   | Original sheet size                                                                               |               |          |    |     |                 |
|---|---------------------------------------------------------------------------------------------------|---------------|----------|----|-----|-----------------|
| 1 | Note: This Drawing is copyright, its use or reproduction                                          | Rev           | Date     | Ву | CHK | Description     |
|   | is subject to permission from Spring Design<br>Consultancy Limited. All rights are reserved until | Α             | 06.09.23 | CC |     | Scale bar added |
| 1 | invoices are paid in full. Contact SDC regarding terms                                            |               |          |    |     |                 |
|   | & conditions. Check printed scale, responsibility is not                                          |               |          |    |     |                 |
|   | accepted for reproduction of digital media or                                                     |               |          |    |     |                 |
|   | measuring from this document. Only figured                                                        |               |          |    |     |                 |
|   | dimensions to be used for construction. No responsibility will be taken for any design used for   |               |          |    |     |                 |
|   | construction prior to receipt of relevant approvals.                                              |               |          |    |     |                 |
|   | Report doubts/discrepancies to project Architect.                                                 |               |          |    |     |                 |
| 4 |                                                                                                   | $\overline{}$ |          | _  |     |                 |