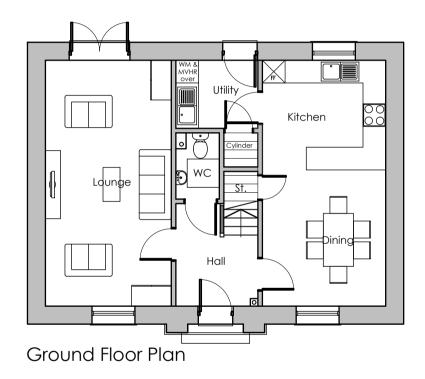

## AREA SCHEDULE

Measured GIA:

117 m<sup>2</sup> (1259 sq ft)

First Floor Plan

Original sheet size

Original sheet size

Note: This Drowing is copyright, its use a reproduction is subject to permission from Spring Design Consultancy Limited. All rights are reserved until invoices are paid in full. Contact SDC regarding terms & conditions. Check printed scale, responsibility is not accepted for reproduction of digital medio measuring from this document. Only figure of measuring from this document. Only figure of responsibility will be taken for any design used for construction prior to receipt of relevant approvals. Report doubts/discrepancies to project Architect.