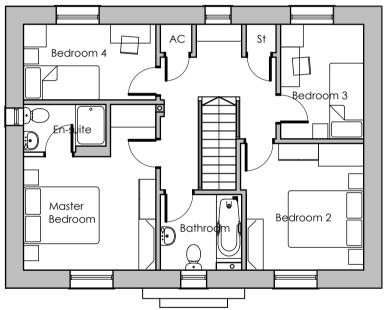

## AREA SCHEDULE

Measured GIA:

117 m<sup>2</sup> (1259 sq ft)

First Floor Plan

Original sheet size

Original sheet size

Note: This Drowing is copyright, its use a reproduction is subject to permission from Spring Design Consultancy Limited. All rights are reserved until invoices are paid in full. Contact SDC regarding terms & conditions. Check printed scale, responsibility is not accepted for reproduction of digital medio measuring from this document. Only figure of measuring from this document. Only figure of responsibility will be taken for any design used for construction prior to receipt of relevant approvals. Report doubts/discrepancies to project Architect.