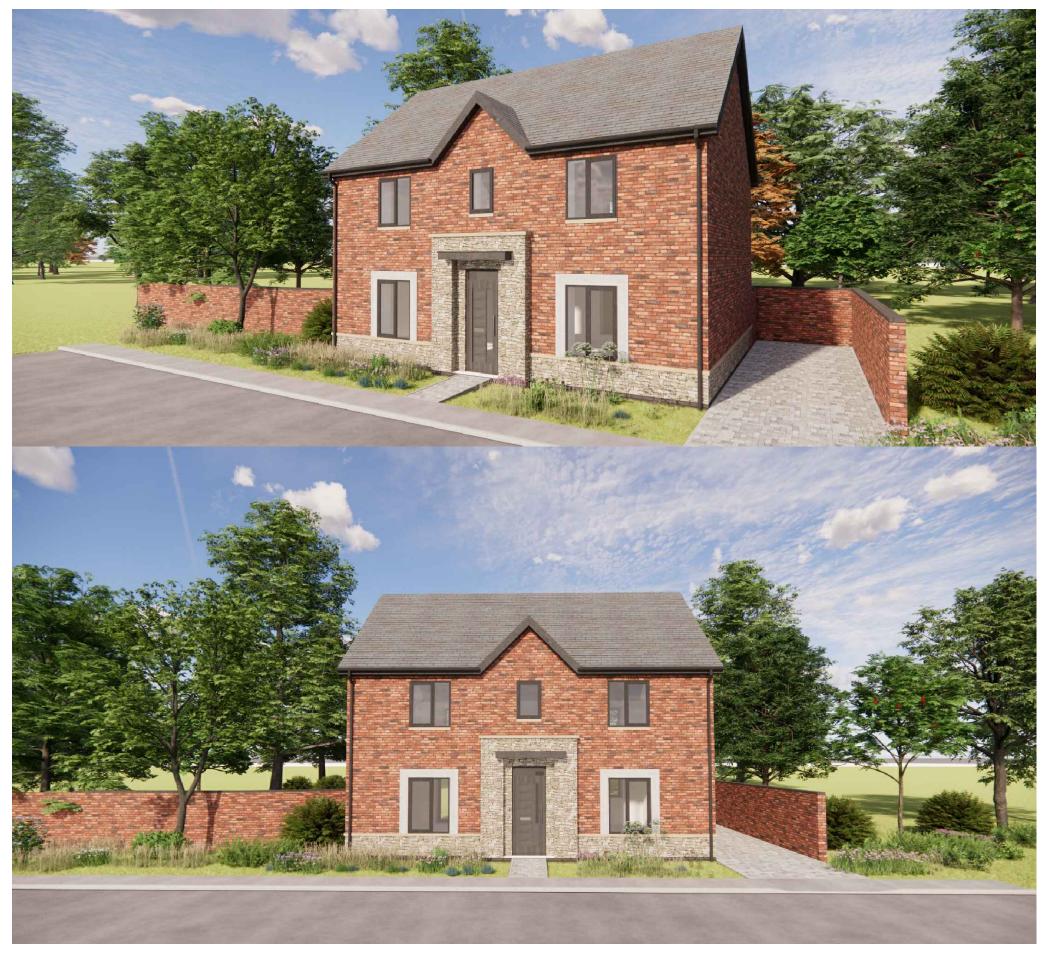

| Client:           | Project:                | Drawing Title:             | •                                                             |
|-------------------|-------------------------|----------------------------|---------------------------------------------------------------|
| ASD Build Limited | Moss Place,<br>Abernant | HT 3D View<br>HT G         | spring                                                        |
| Drawing Status:   |                         | Job No: Opt.   Drawing No. | Rev. Unit 2 Chapel Barns   Merthyr Mawr   Bridgend   CF32 OLS |
| CONCEPT DESIGN    | 05-05-23 bg cw NTS      | 2696 (02) 500              | t: 01656 656267 e:mail@spring-consultancy.co.uk               |