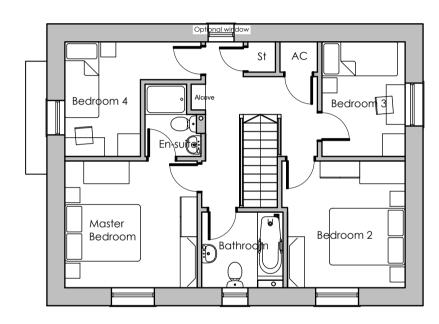

## AREA SCHEDULE

Measured GIA:

118.15 m² (1272 sq ft)

Ground Floor Plan

First Floor Plan

| 1 | Note: This Drawing is copyright, its use or reproduction                                          | Rev | Date     | Ву | CHK | Description     |
|---|---------------------------------------------------------------------------------------------------|-----|----------|----|-----|-----------------|
|   | is subject to permission from Spring Design<br>Consultancy Limited. All rights are reserved until | Α   | 06.09.23 | CC |     | Scale bar added |
|   | invoices are paid in full. Contact SDC regarding terms                                            |     |          |    |     |                 |
|   | & conditions. Check printed scale, responsibility is not                                          |     |          |    |     |                 |
|   | accepted for reproduction of digital media or                                                     |     |          |    |     |                 |
|   | measuring from this document. Only figured dimensions to be used for construction. No             |     |          |    |     |                 |
|   | responsibility will be taken for any design used for                                              |     |          |    |     |                 |
|   | construction prior to receipt of relevant approvals.                                              |     |          |    |     |                 |
|   | Report doubts/discrepancies to project Architect.                                                 |     |          |    |     |                 |
|   |                                                                                                   |     |          |    |     |                 |