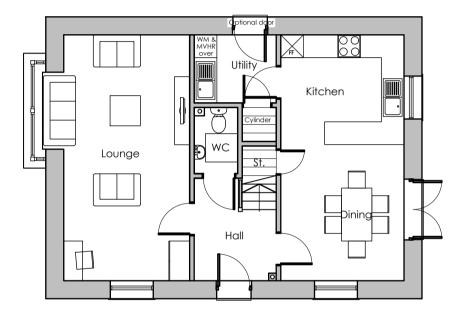

## AREA SCHEDULE

Measured GIA:

118.15 m² (1272 sq ft)

Ground Floor Plan

First Floor Plan

| 1 | Note: This Drawing is copyright, its use or reproduction                                          | Rev | Date     | Ву | CHK | Description     |
|---|---------------------------------------------------------------------------------------------------|-----|----------|----|-----|-----------------|
|   | is subject to permission from Spring Design<br>Consultancy Limited. All rights are reserved until | Α   | 06.09.23 | CC |     | Scale bar added |
|   | invoices are paid in full. Contact SDC regarding terms                                            |     |          |    |     |                 |
|   | & conditions. Check printed scale, responsibility is not                                          |     |          |    |     |                 |
|   | accepted for reproduction of digital media or                                                     |     |          |    |     |                 |
|   | measuring from this document. Only figured dimensions to be used for construction. No             |     |          |    |     |                 |
|   | responsibility will be taken for any design used for                                              |     |          |    |     |                 |
|   | construction prior to receipt of relevant approvals.                                              |     |          |    |     |                 |
|   | Report doubts/discrepancies to project Architect.                                                 |     |          |    |     |                 |
|   |                                                                                                   |     |          |    |     |                 |