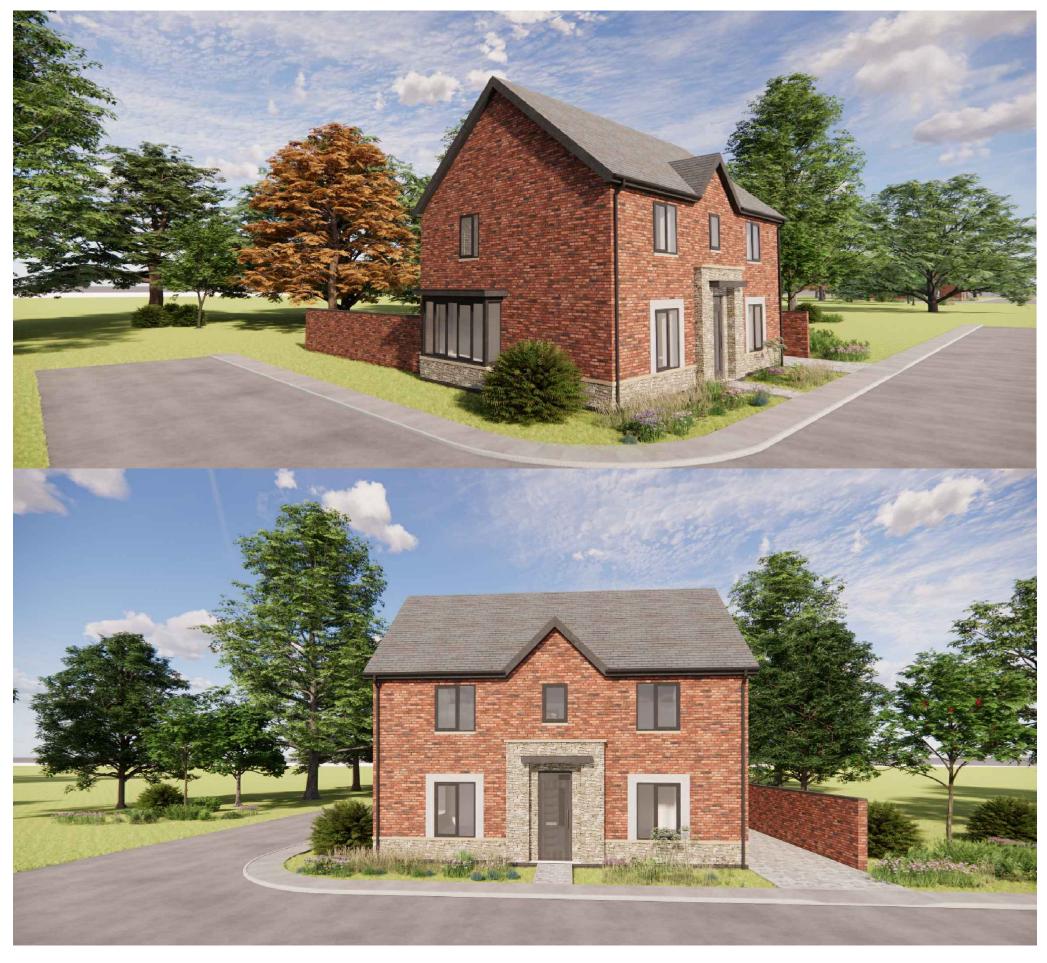

| Client:           | Project:                         | Drawing Title:                |                                                          |
|-------------------|----------------------------------|-------------------------------|----------------------------------------------------------|
| ASD Build Limited | Moss Place,                      | HT 3D View                    | Spring                                                   |
|                   | Abernant                         | HT H                          | design                                                   |
| Drawing Status:   | Date: Drawn By: Director: Scale: | Job No: Opt. Drawing No. Rev. | Unit 2 Chapel Barns   Merthyr Mawr   Bridgend   CF32 OLS |
| CONCEPT DESIGN    | 05-05-23 bg cw NTS               | 2696 (02) 500 -               | t: 01656 656267 e:mail@spring-consultancy.co.uk          |