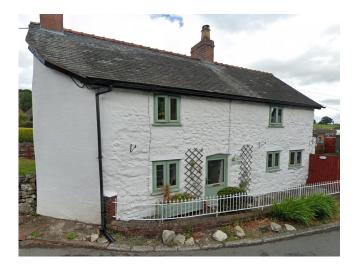

Amongst these is Green Cottage. The original setting of these buildings has been entirely compromised by the surrounding residential development.

On Maes Yr Esgob itself, the development pattern in the immediate vercinity largely faces properties onto the road with open frontages, fences and off road parking.

Beyond these contemporary interventions, the older housing stock to the west of the site is characterised by the use of stone brick & render. Roof forms are simple with a mix of gable and hip roofs.

Other than scale and type of property, there is little to unify built form in the vicinity of the site, which indeed is characterised by a lack of unity in terms of architectural language.

## Green Cottage

| Scale (@ A3)              | Issue Date |     |
|---------------------------|------------|-----|
|                           | 01.11.23   |     |
| Drawing number            |            | REV |
| 23011-POW-ZZ-XX-DR-A-0102 |            | P01 |