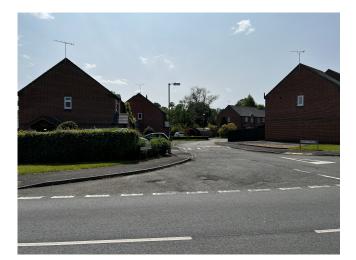

## **Architectural Character**

Built form to the immediate South, East and west of the site is exclusively residential in character.

Save for a number of scattered individual dwellings of varied architectural periods around the site, modern estate-style development predominates and effectively subsumes these older structures.

Amongst these is Green Cottage. The original setting of these buildings has been entirely compromised by the surrounding residential development.

On Maes Yr Esgob itself, the development pattern in the immediate vercinity largely faces properties onto the road with open frontages, fences and off road parking.

The use of red brick and render predominates as an external wall material throughout development to the east and is used with a concrete tile as well as UPVC windows.

To the south the use of red brick predominates and is used with a red concrete tile as well as UPVC windows.

**Tanllan Bungalows** 

Maes yr Esgob estate

10 Maes Y Dderwen

Hafan Y Dorlan

No.

Description

Maes yr Esgob estate

Bungalows off of B4580