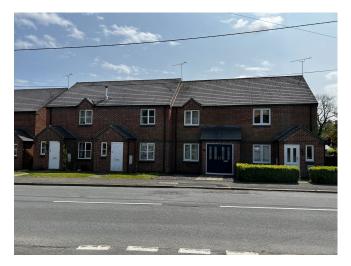

south the use of red brick predominates and is used with a red concrete tile as well as UPVC windows.

Beyond these contemporary interventions, the older housing stock to the west of the site is characterised by the use of stone brick & render. Roof forms are simple with a mix of gable and hip roofs.

Other than scale and type of property, there is little to unify built form in the vicinity of the site, which indeed is characterised by a lack of unity in terms of architectural language.

In general, the developments around the site exhibit very little connection to local context or tradition and is not considered to be of sufficient architectural merit to warrant a strong contextual influence on any future proposals.



**Tanllan Bungalows** 



Maes yr Esgob estate



10 Maes Y Dderwen



Hafan Y Dorlan



No.

Description

Maes yr Esgob estate



Bungalows off of B4580

Date

01.11.23

Client



Llanrhaeadr-ym-Mochnant SHEET Architectural Context Photographic Study Housing Development Team PCC Drawn by JHT



## 21-22 off of B4580



Hafan Y Dorlan



## Green Cottage

| Scale (@ A3)              | Issue Date |     |
|---------------------------|------------|-----|
|                           | 01.11.23   |     |
| Drawing number            |            | REV |
| 23011-POW-ZZ-XX-DR-A-0102 |            | P01 |