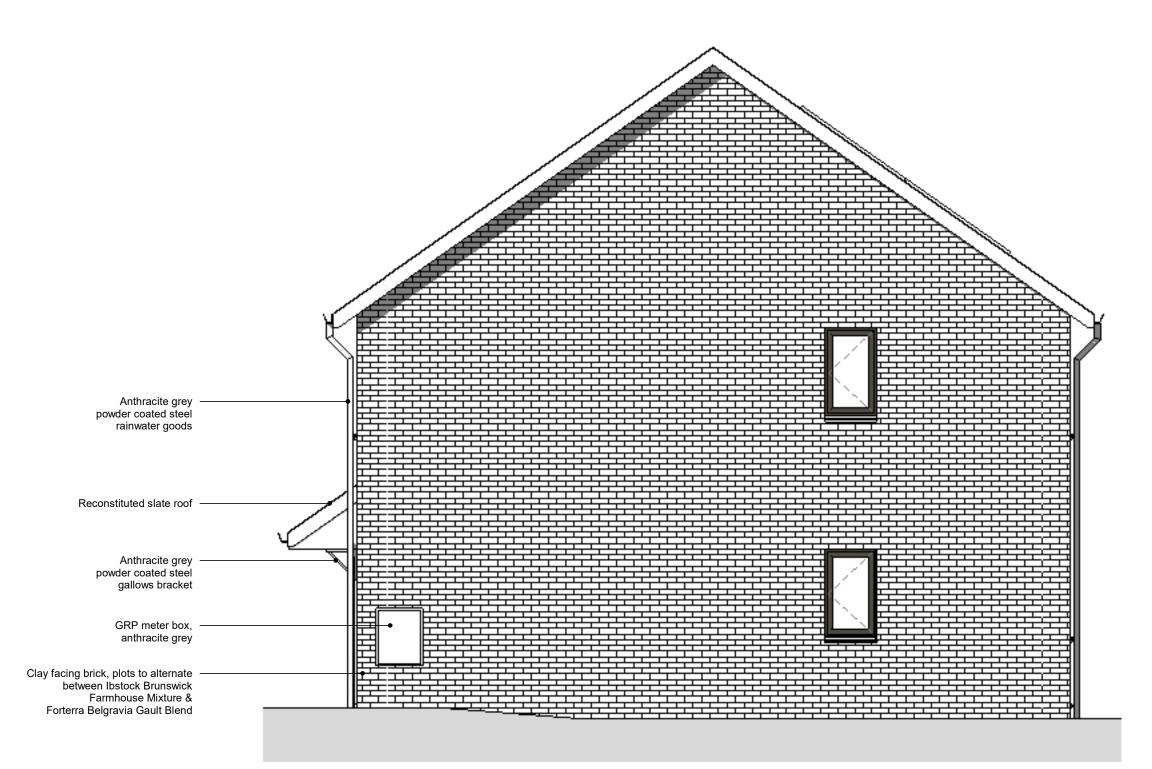

Rear Elevation as Proposed

Side 1 as Proposed

Side 2 as Proposed

"The external lighting on the dwellings shall be restricted to use of downlighters or cowled or hooded luminaries angled downwards preventing light spill above the horizontal plane and there shall be no direct or indirect illumination of adjacent woodland, trees, hedgerows or bat mitigation features including roost entrances (including bat boxes) and flightlines. Bulbs emitting light from the warm-white colour spectrum only (<2700oK) with a peak wavelength exceeding 550nm shall be used. Lighting to the rear of properties shall be controlled using PIR motion sensors set to a maximum of 1 minute and angled to prevent accidental triggering."