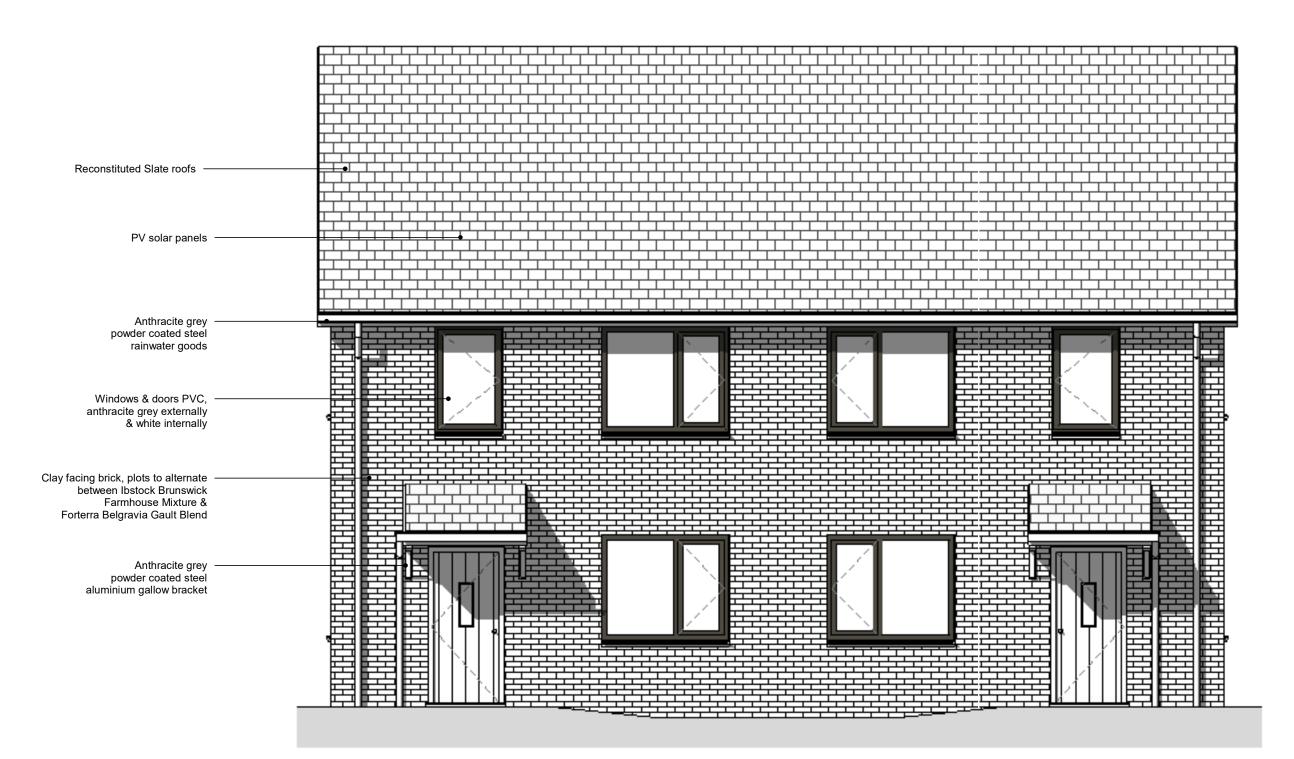

Front Elevation as Proposed 1:50

- PV solar panels Reconstituted Slate roofs Anthracite grey powder coated steel rainwater goods Clay facing brick, plots to alternate between Ibstock Brunswick Farmhouse Mixture & Forterra Belgravia Gault Blend Windows & doors PVC, anthracite grey externally & white internally