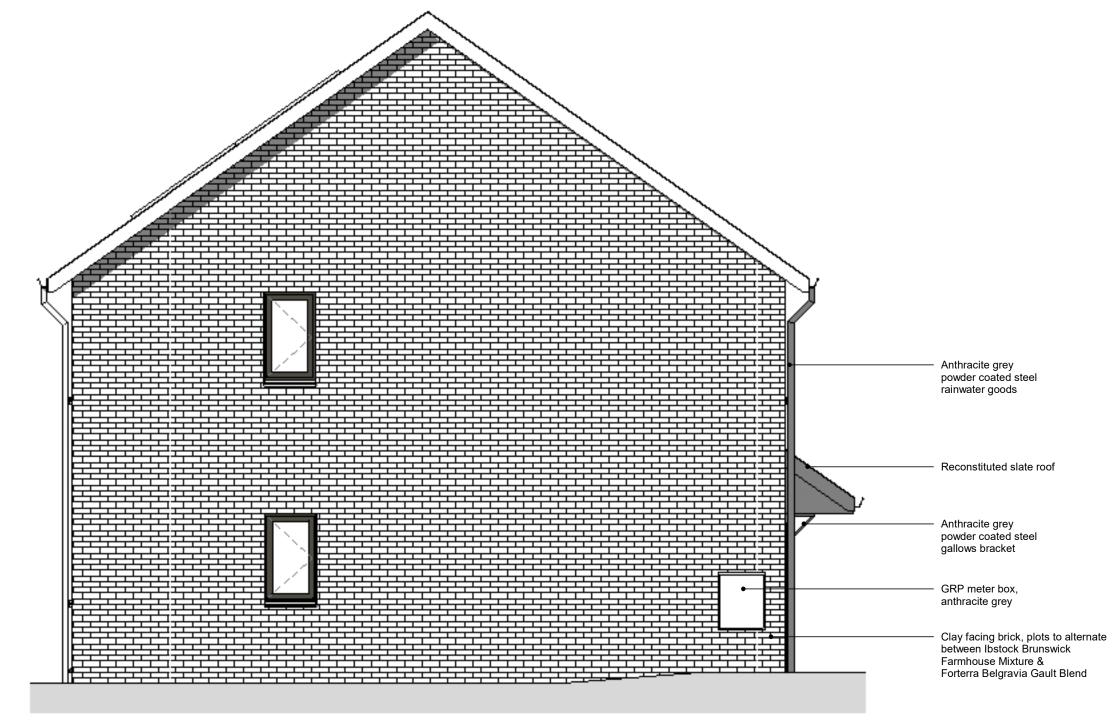

Rear Elevation as Proposed

Side 1 as Proposed

Side 2 as Proposed

"The external lighting on the dwellings shall be restricted to use of downlighters or cowled or hooded luminaries angled downwards preventing light spill above the horizontal plane and there shall be no direct or indirect illumination of adjacent woodland, trees, hedgerows or bat mitigation features including roost entrances (including bat boxes) and flightlines. Bulbs emitting light from the warm-white colour spectrum only (<2700oK) with a peak wavelength exceeding 550nm shall be used. Lighting to the rear of properties shall be controlled using PIR motion sensors set to a maximum of 1 minute and angled to prevent accidental triggering."